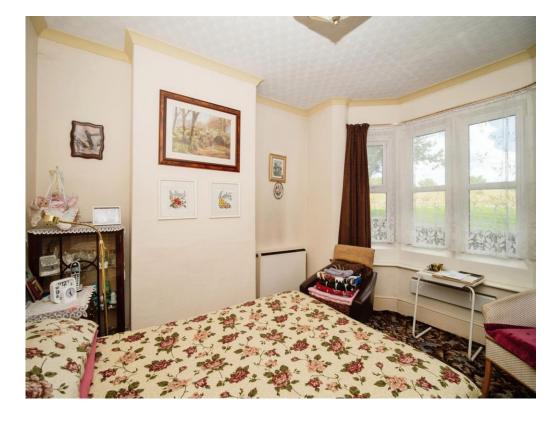

# Bedroom 1

#### 16' 10" x 9' 11" ( 5.13m x 3.02m )

Door leading from the first floor landing, a triple glazed window to the front aspect, with an electric storage heater and fitted wardrobes.