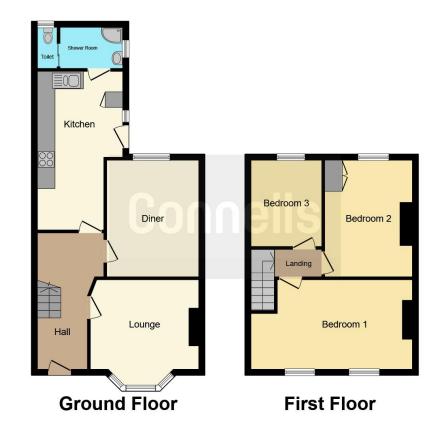

## **Ground Floor**

#### **Entrance Hall**

A double glazed front door leads to the entrance hall, with an understairs cupboard, a consumer board, an electric storage heater, stairs leading to the first floor and doors leading to the lounge, the dining room and the kitchen.

#### Lounge

12' 11" x 9' 11" ( 3.94m x 3.02m )

Door leading from the entrance hall, with a triple glazed window to the front aspect, an electric storage heater, a television aerial socket, a telephone point and a fireplace which could be opened back up if you wished.

# **Dining Room**

12' 4" x 11' 5" ( 3.76m x 3.48m )

Door leading from the entrance hall, with a triple glazed window to the rear aspect and an electric storage heater.

# **Kitchen**

#### 17' 6" x 9' 7" ( 5.33m x 2.92m )

Door leading from the entrance hall to this part tiled fitted kitchen with a range of wall and base units, a stainless steel 1 1/2 bowl sink and drainer, an electric oven and hob with a cookerhood over, plumbing for a washing machine, a double glazed window to the side aspect and a door leading to the shower room.

# **Shower Room**

Door leading from the kitchen, with a window to the side and rear aspects, a WC, a wash hand basin, a shower cubicle and an electric towel rail.

# **First Floor**

# **First Floor Landing**

Stairs leading up from the ground floor and with doors to bedrooms 1, 2 and 3.

# Bedroom 1

#### 16' 10" x 9' 11" ( 5.13m x 3.02m )

Door leading from the first floor landing, a triple glazed window to the front aspect, with an electric storage heater and fitted wardrobes.

# Bedroom 2

13' x 9' 10" ( 3.96m x 3.00m )

Door leading from the first floor landing with a triple glazed window to the rear aspect and an airing cupboard.

## Bedroom 3

9'9" x 6'7" (2.97m x 2.01m)

With a door leading from the first floor landing with a triple glazed window to the rear aspect and an electric radiator.