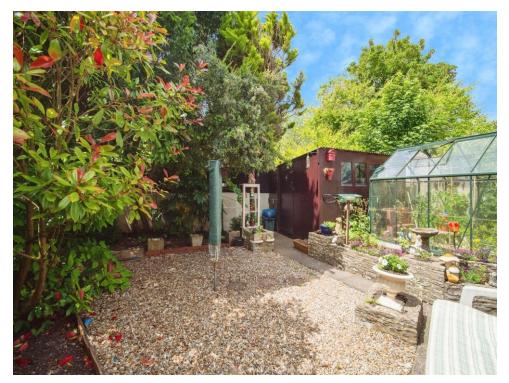

## **Rear Garden**

Door leading from the kitchen to the rear garden along with a side access gate and a rear gate with access to an additional strip of land. The garden has a greenhouse, a shed with a light and power point and is laid to paving and gravel for low maintenance.