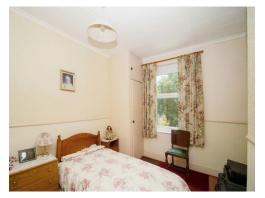

# Bedroom 2

13' x 9' 10" ( 3.96m x 3.00m )

Door leading from the first floor landing with a triple glazed window to the rear aspect and an airing cupboard.

## Bedroom 3

9'9" x 6'7" (2.97m x 2.01m)

With a door leading from the first floor landing with a triple glazed window to the rear aspect and an electric radiator.