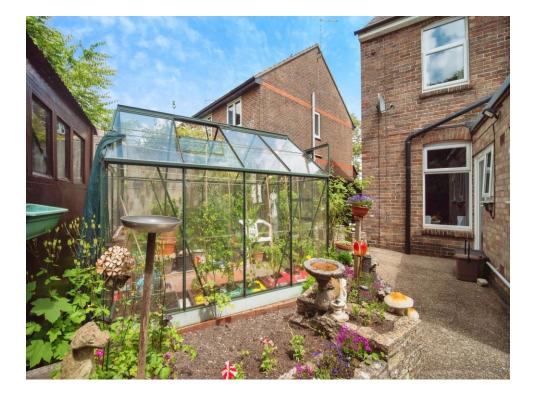

## **Rear Garden**

Door leading from the kitchen to the rear garden along with a side access gate and a rear gate with access to an additional strip of land. The garden has a greenhouse, a shed with a light and power point and is laid to paving and gravel for low maintenance.