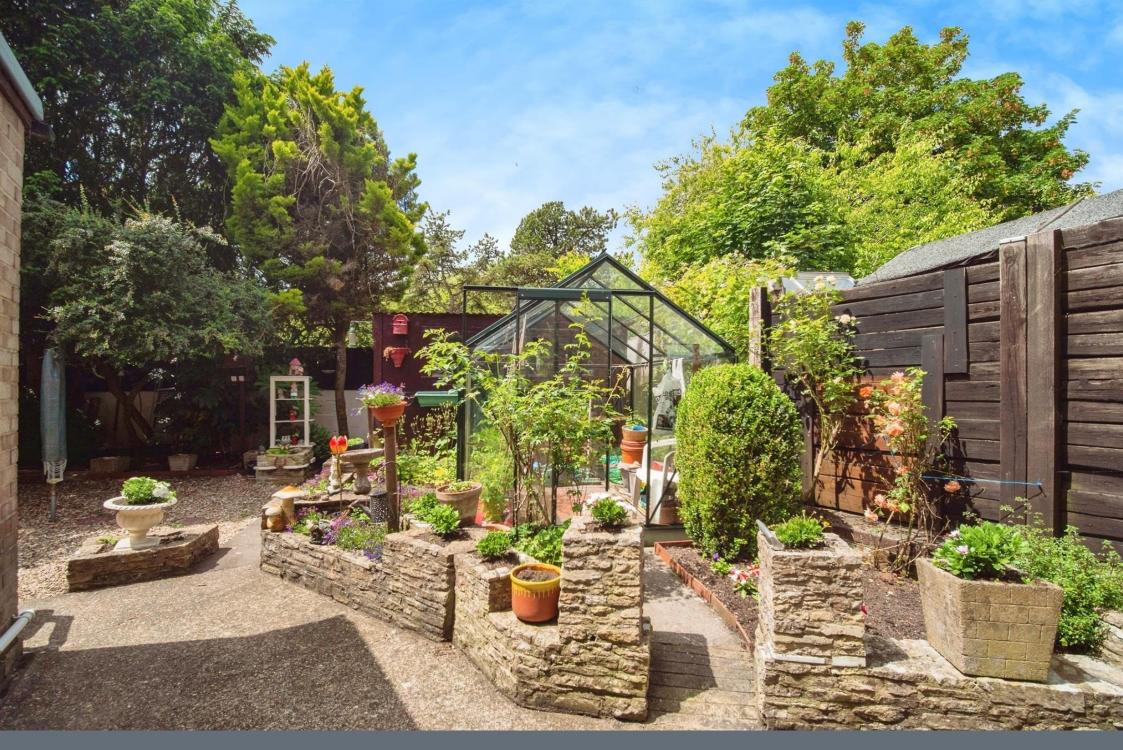

## **Rear Garden**

Door leading from the kitchen to the rear garden along with a side access gate and a rear gate with access to an additional strip of land. The garden has a greenhouse, a shed with a light and power point and is laid to paving and gravel for low maintenance.