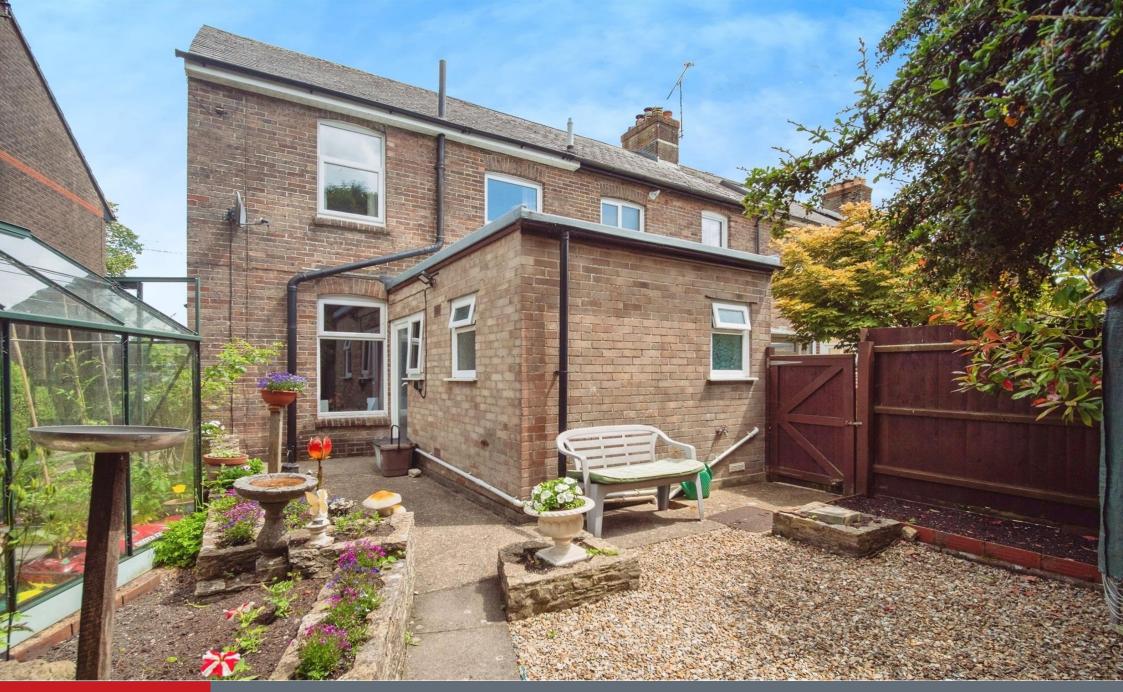

## **Property Description**

Situated close to the centre of Dorchester with stunning views over Maumbury Rings, lies this fantastic and versatile family home. The property comprises three generous bedrooms on the first floor all with triple glazed windows. The ground floor benefits from two reception rooms, one of which is currently serving as a bedroom. There is also a galley style kitchen-diner and shower room. To the rear the garden is south-westerly facing and has been maintained to a high standard with a side access gate.

## **Rear Garden**

Door leading from the kitchen to the rear garden along with a side access gate and a rear gate with access to an additional strip of land. The garden has a greenhouse, a shed with a light and power point and is laid to paving and gravel for low maintenance.