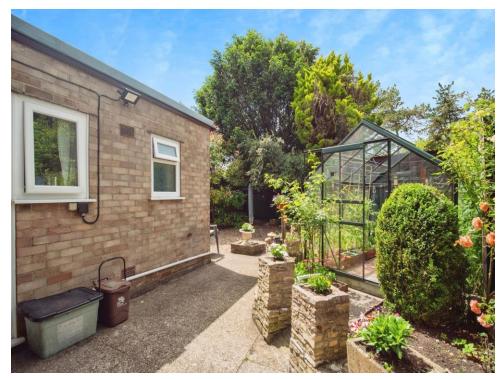

## **Rear Garden**

Door leading from the kitchen to the rear garden along with a side access gate and a rear gate with access to an additional strip of land. The garden has a greenhouse, a shed with a light and power point and is laid to paving and gravel for low maintenance.