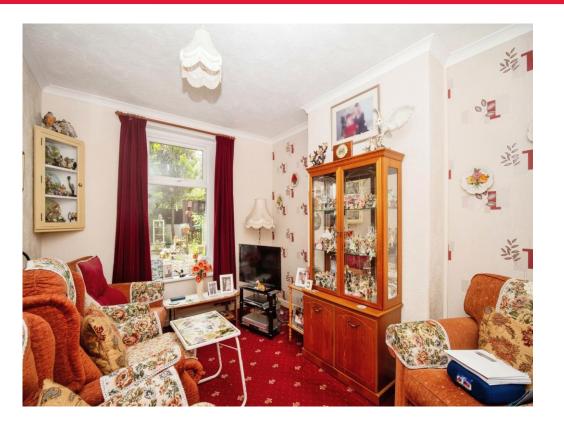

#### Lounge

12' 11" x 9' 11" ( 3.94m x 3.02m )

Door leading from the entrance hall, with a triple glazed window to the front aspect, an electric storage heater, a television aerial socket, a telephone point and a fireplace which could be opened back up if you wished.