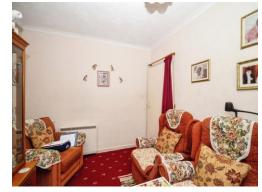

# **Dining Room**

12' 4" x 11' 5" ( 3.76m x 3.48m )

Door leading from the entrance hall, with a triple glazed window to the rear aspect and an electric storage heater.