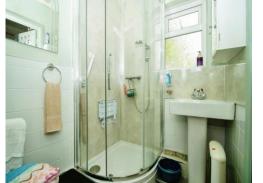

# **Shower Room**

Door leading from the kitchen, with a window to the side and rear aspects, a WC, a wash hand basin, a shower cubicle and an electric towel rail.