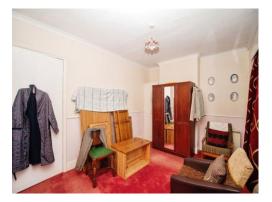

#### Lounge

12' 11" x 9' 11" ( 3.94m x 3.02m )

Door leading from the entrance hall, with a triple glazed window to the front aspect, an electric storage heater, a television aerial socket, a telephone point and a fireplace which could be opened back up if you wished.

# **Dining Room**

12' 4" x 11' 5" ( 3.76m x 3.48m )

Door leading from the entrance hall, with a triple glazed window to the rear aspect and an electric storage heater.