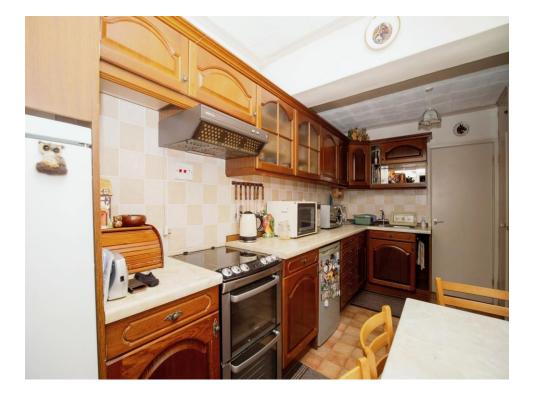

# **Kitchen**

#### 17' 6" x 9' 7" ( 5.33m x 2.92m )

Door leading from the entrance hall to this part tiled fitted kitchen with a range of wall and base units, a stainless steel 1 1/2 bowl sink and drainer, an electric oven and hob with a cookerhood over, plumbing for a washing machine, a double glazed window to the side aspect and a door leading to the shower room.