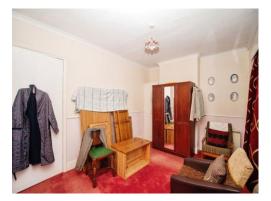

## Bedroom 3

9' 9" x 6' 7" ( 2.97m x 2.01m )

With a door leading room the first floor landing with a triple glazed window to the rear aspect and an electric radiator.