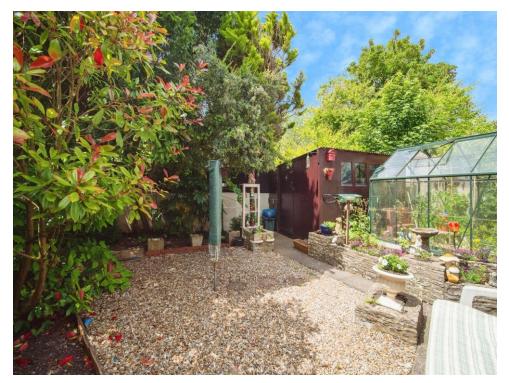

## Rear Garden

Door leading from the kitchen to the rear garden along with a side access gate and a rear gate with access to an additional strip of land. The garden has a greenhouse, a shed with a light and power point and is laid to paving and gravel for low maintenance.