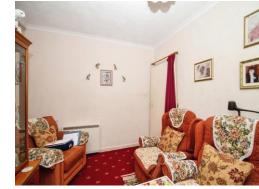

# **Dining Room**

## 12' 4" x 11' 5" ( 3.76m x 3.48m )

Door leading from the entrance hall, with a triple glazed window to the rear aspect and an electric storage heater.