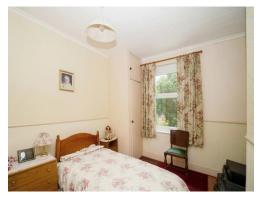

# Bedroom 2

13' x 9' 10" ( 3.96m x 3.00m ) Door leading from the first floor landing with a triple glazed window to the rear aspect and an airing cupboard.

## Bedroom 3

9' 9" x 6' 7" ( 2.97m x 2.01m )

With a door leading room the first floor landing with a triple glazed window to the rear aspect and an electric radiator.