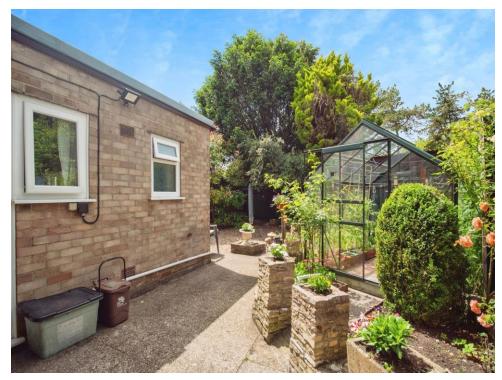

## Rear Garden

Door leading from the kitchen to the rear garden along with a side access gate and a rear gate with access to an additional strip of land. The garden has a greenhouse, a shed with a light and power point and is laid to paving and gravel for low maintenance.