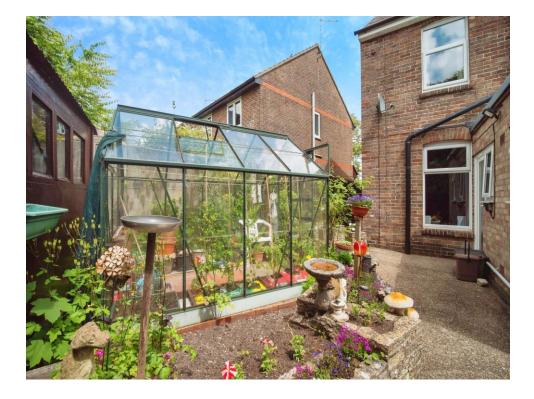

## Rear Garden

Door leading from the kitchen to the rear garden along with a side access gate and a rear gate with access to an additional strip of land. The garden has a greenhouse, a shed with a light and power point and is laid to paving and gravel for low maintenance.