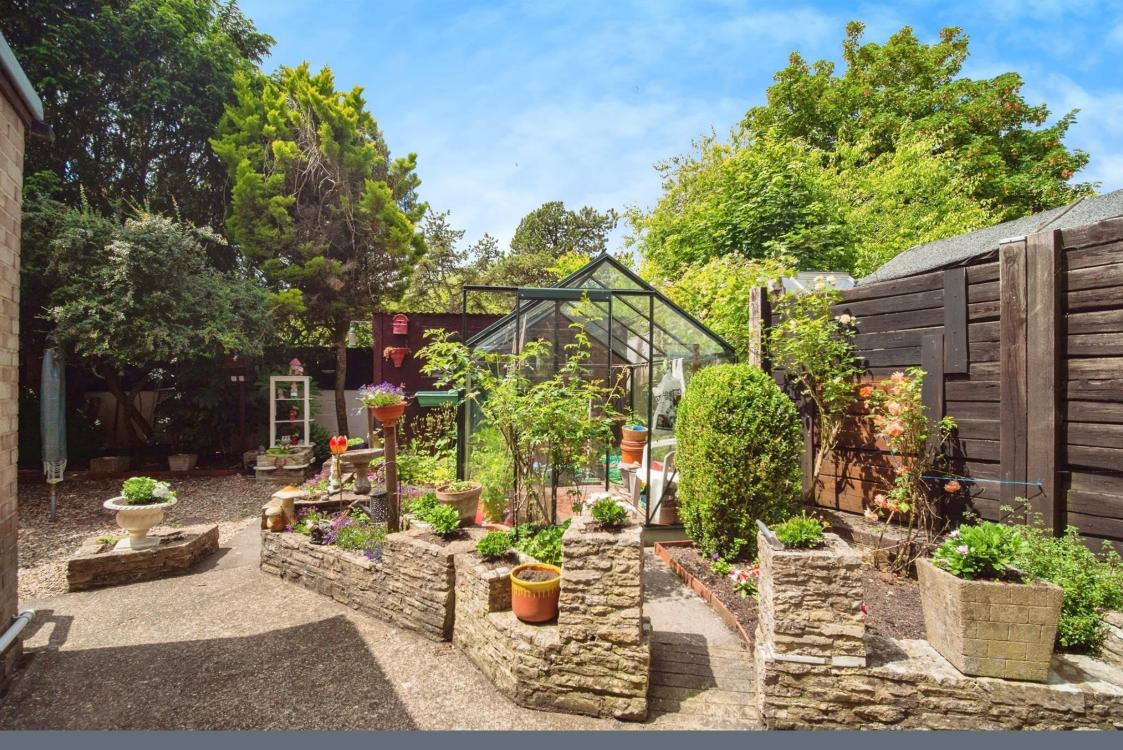

## Rear Garden

Door leading from the kitchen to the rear garden along with a side access gate and a rear gate with access to an additional strip of land. The garden has a greenhouse, a shed with a light and power point and is laid to paving and gravel for low maintenance.