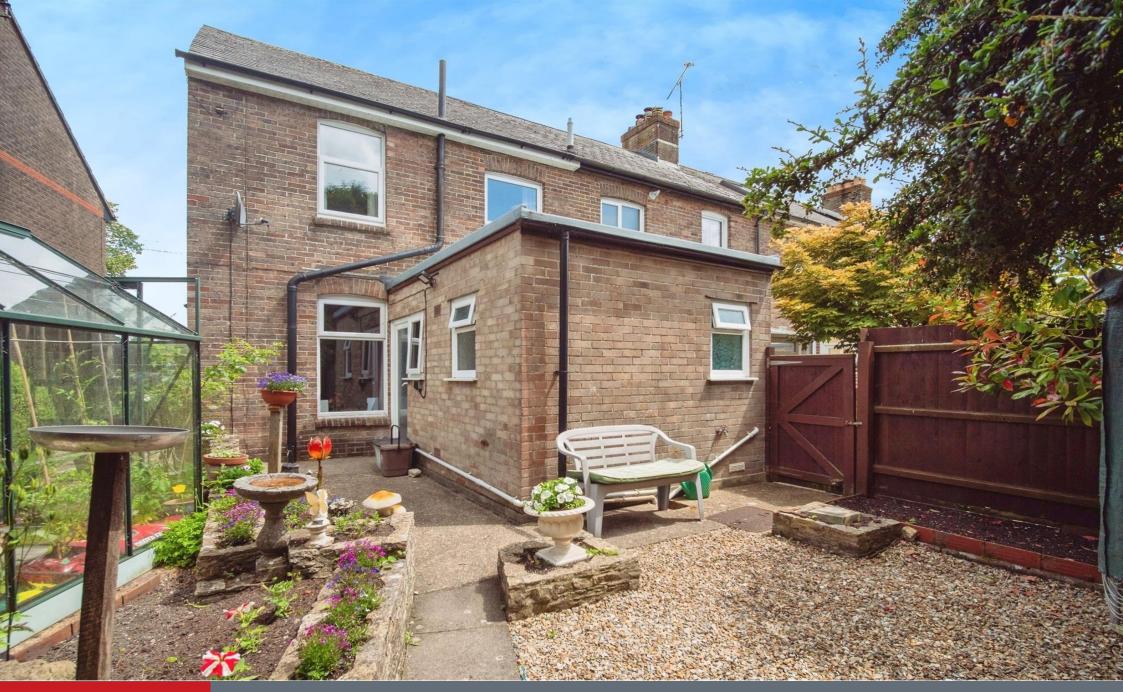

# **Property Description**

Situated close to the centre of Dorchester with stunning views over Maumbury Rings, lies this fantastic and versatile family home. The property comprises three generous bedrooms on the first floor all with triple glazed windows. The ground floor benefits from two reception rooms, one of which is currently serving as a bedroom. There is also a galley style kitchen-diner and shower room. To the rear the garden is south-westerly facing and has been maintained to a high standard with a side access gate.

## Rear Garden

Door leading from the kitchen to the rear garden along with a side access gate and a rear gate with access to an additional strip of land. The garden has a greenhouse, a shed with a light and power point and is laid to paving and gravel for low maintenance.