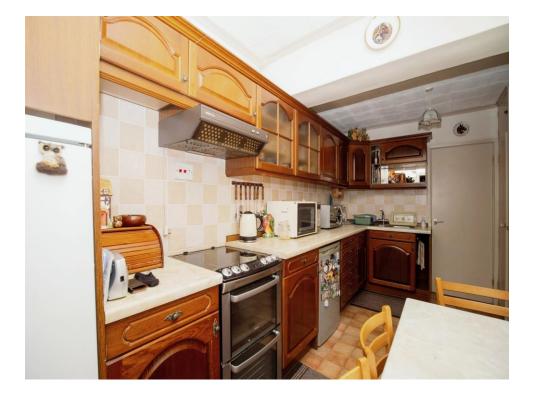

# **Kitchen**

## 17' 6" x 9' 7" ( 5.33m x 2.92m )

Door leading from the entrance hall to this part tiled fitted kitchen with a range of wall and base units, a stainless steel 1 1/2 bowl sink and drainer, an electric oven and hob with a cookerhood over, plumbing for a washing machine, a double glazed window to the side aspect and a door leading to the shower room.