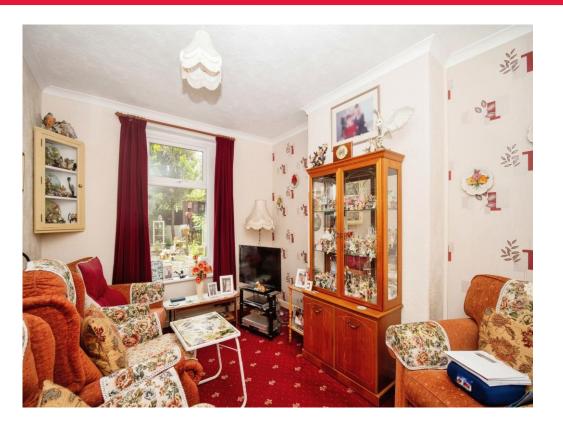

## Lounge

#### 12' 11" x 9' 11" ( 3.94m x 3.02m )

Door leading from the entrance hall, with a triple glazed window to the front aspect, an electric storage heater, a television aerial socket, a telephone point and a fireplace which could be opened back up if you wished.

# **Dining Room**

## 12' 4" x 11' 5" ( 3.76m x 3.48m )

Door leading from the entrance hall, with a triple glazed window to the rear aspect and an electric storage heater.