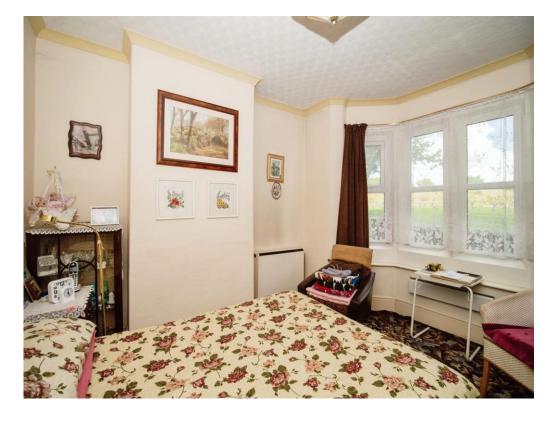

# Bedroom 1

## 16' 10" x 9' 11" ( 5.13m x 3.02m )

Door leading from the first floor landing, a triple glazed window to the front aspect, with an electric storage heater and fitted wardrobes.