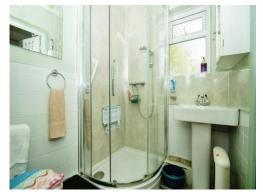

# Shower Room

Door leading from the kitchen, with a window to the side and rear aspects, a WC, a wash hand basin, a shower cubicle and an electric towel rail.