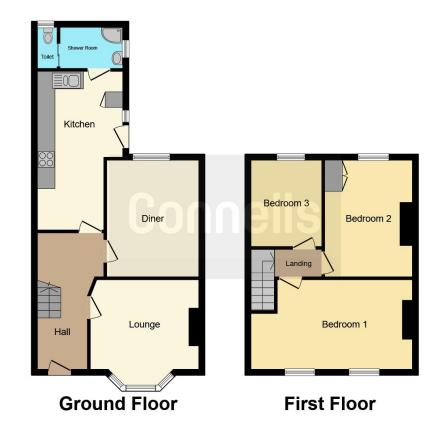

# **Ground Floor**

# Entrance Hall

A double glazed front door leads to the entrance hall, with an understairs cupboard, a consumer board, an electric storage heater, stairs leading to the first floor and doors leading to the lounge, the dining room and the kitchen.

## Lounge

#### 12' 11" x 9' 11" ( 3.94m x 3.02m )

Door leading from the entrance hall, with a triple glazed window to the front aspect, an electric storage heater, a television aerial socket, a telephone point and a fireplace which could be opened back up if you wished.

# **Dining Room**

## 12' 4" x 11' 5" ( 3.76m x 3.48m )

Door leading from the entrance hall, with a triple glazed window to the rear aspect and an electric storage heater.

# **Kitchen**

## 17' 6" x 9' 7" ( 5.33m x 2.92m )

Door leading from the entrance hall to this part tiled fitted kitchen with a range of wall and base units, a stainless steel 1 1/2 bowl sink and drainer, an electric oven and hob with a cookerhood over, plumbing for a washing machine, a double glazed window to the side aspect and a door leading to the shower room.

# Shower Room

Door leading from the kitchen, with a window to the side and rear aspects, a WC, a wash hand basin, a shower cubicle and an electric towel rail.

## **First Floor**

# **First Floor Landing**

Stairs leading up from the ground floor and with doors to bedrooms 1, 2 and 3.

# Bedroom 1

## 16' 10" x 9' 11" ( 5.13m x 3.02m )

Door leading from the first floor landing, a triple glazed window to the front aspect, with an electric storage heater and fitted wardrobes.

# Bedroom 2

13' x 9' 10" ( 3.96m x 3.00m ) Door leading from the first floor landing with a triple glazed window to the rear aspect and an airing cupboard.

## Bedroom 3

9' 9" x 6' 7" ( 2.97m x 2.01m )

With a door leading room the first floor landing with a triple glazed window to the rear aspect and an electric radiator.