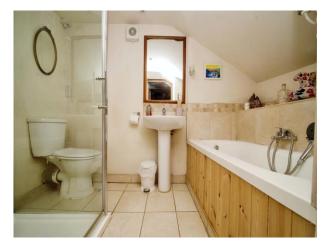

## **En-suite To Bedroom 1**

WC, wash hand basin, bath, shower cubicle, extractor fan and a radiator.

## **En-suite To Bedroom 2**

Part tiled with a WC, a wash hand basin, a shower cubicle, an extractor fan, a radiator and a double glazed window to the side.