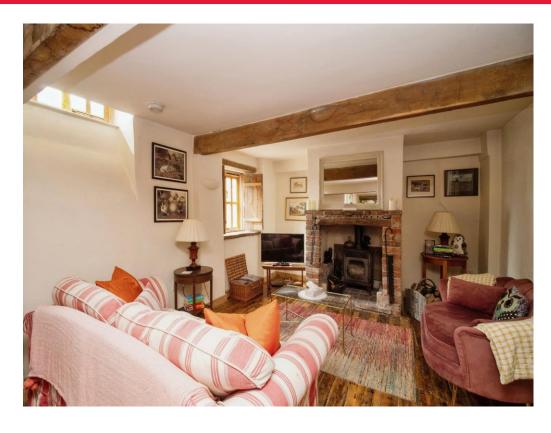

### Lounge

11' 11" x 12' 6" ( 3.63m x 3.81m )

Double glazed window to the front, with a woodburner stove, a radiator, telephone and TV sockets.