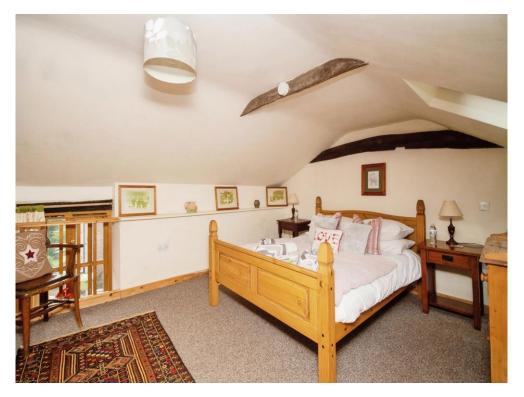

### **Bedroom 1**

15' 9" x 12' 3" ( 4.80m x 3.73m )

Double glazed window to the front with double glazed skylights to the rear, built in wardrobes and a radiator.

## **En-suite To Bedroom 1**

WC, wash hand basin, bath, shower cubicle, extractor fan and a radiator.