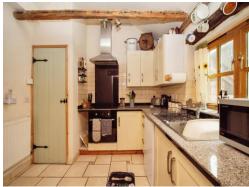

#### **Kitchen**

10'0 x 9'0 (3.05m x 2.74m)

Fitted kitchen, part tiled with a range of wall and base units, a stainless steel sink, electric oven, hob and with a cooker hood. The central heating gas combi boiler using LPG, a radiator and plumbing/space for a washing machine.