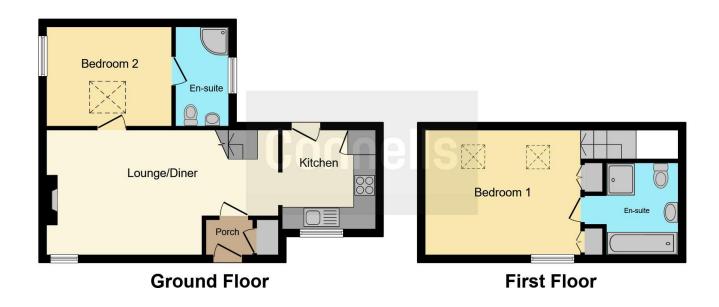

# **Property Description**

Situated in the picturesque village of Dewlish lies this stunning two bedroom property. Currently serving as a holiday let the property beautifully incorporates some character features with some more modern design. The property comprises two double bedrooms, both with en-suites, a spacious lounge-diner and kitchen. The property further benefits from off road parking and a decked area with far reaching views.

### **Entrance Porch**

Wooden Door to front and a consumer cupboard.

### Lounge

11' 11" x 12' 6" ( 3.63m x 3.81m )

Double glazed window to the front, with a woodburner stove, a radiator, telephone and TV sockets.

## **Dining Area**

11' 6" x 8' 6" ( 3.51m x 2.59m )

Door to porch.

#### **Kitchen**

10'0 x 9'0 (3.05m x 2.74m)

Fitted kitchen, part tiled with a range of wall and base units, a stainless steel sink, electric oven, hob and with a cooker hood. The central heating gas combi boiler using LPG, a radiator and plumbing/space for a washing machine.

### **Bedroom 1**

15' 9" x 12' 3" ( 4.80m x 3.73m )

Double glazed window to the front with double glazed skylights to the rear, built in wardrobes and a radiator.

## **En-suite To Bedroom 1**

WC, wash hand basin, bath, shower cubicle, extractor fan and a radiator.

### Bedroom 2

9' 3" x 11' 7" ( 2.82m x 3.53m )

Double glazed window to the side, a double glazed skylight and a radiator.

## **En-suite To Bedroom 2**

Part tiled with a WC, a wash hand basin, a shower cubicle, an extractor fan, a radiator and a double glazed window to the side.