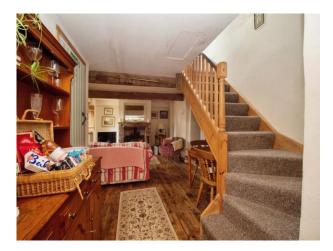

# **Property Description**

Situated in the picturesque village of Dewlish lies this stunning two bedroom property. Currently serving as a holiday let the property beautifully incorporates some character features with some more modern design. The property comprises two double bedrooms, both with en-suites, a spacious lounge-diner and kitchen. The property further benefits from off road parking and a decked area with far reaching views.

### Lounge

11' 11" x 12' 6" ( 3.63m x 3.81m )

Double glazed window to the front, with a woodburner stove, a radiator, telephone and TV sockets.

## **Dining Area**

11' 6" x 8' 6" ( 3.51m x 2.59m )

Door to porch.