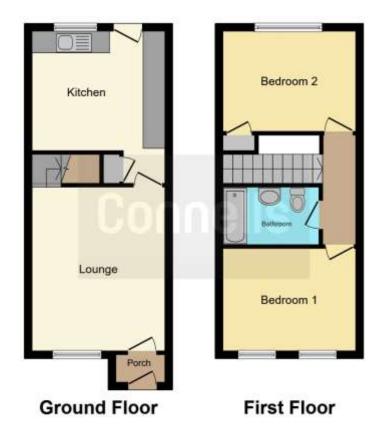

## **Property Description**

This two bedroom house situated in the peaceful village of Maiden Newton benefits from access to local amenities including village pub and shop as well as Maiden Newton Railway Station. The property comprises two double bedrooms, bathroom, lounge and a fitted kitchen. To the rear of the property there is an enclosed garden with a rear access gate and the added bonus of an allocated parking space.

## **Entrance Porch**

Double glazed door to the front, double glazed window to either side and single glazed door leading into the lounge.

# Lounge

15' 9" x 11' 11" (4.80m x 3.63m)

Double glazed window to the front, single glazed door leading into the entrance porch, electric storage heater, cupboard housing the consumer unit, fireplace with electric fire inset, telephone point, television point and stairs leading to the first floor.

#### **Kitchen**

13' 5" x 11' 10" (4.09m x 3.61m)

Door leading from the lounge with double glazed window to the rear, fitted kitchen with a variety of wall and base cupboards, stainless steel one bowl sink and drainer inset, plumbing for a washing machine, space for an electric cooker, cooker hood, tiling, power points and a double glazed door leading to the rear garden.

## Landing

Stairs leading to the first floor landing, access to a partially boarded loft space with pull down ladder and doors to bedroom 1, 2 and the bathroom.

#### **Bedroom 1**

11' 10" x 8' 8" (3.61m x 2.64m)

Door to the landing, double glazed window to the rear and airing cupboard housing the immersion tank.

## Bedroom 2

11' 11" x 10' (3.63m x 3.05m)

Door leading to the landing and double glazed window to the front,

## **Bathroom**

Door leading to the landing, bath with shower over, wash hand basin, extractor fan and WC.