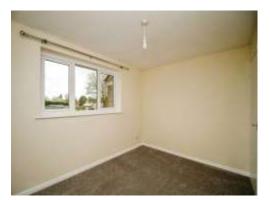

#### **Bedroom 1**

11' 10" x 8' 8" (3.61m x 2.64m)

Door to the landing, double glazed window to the rear and airing cupboard housing the immersion tank.