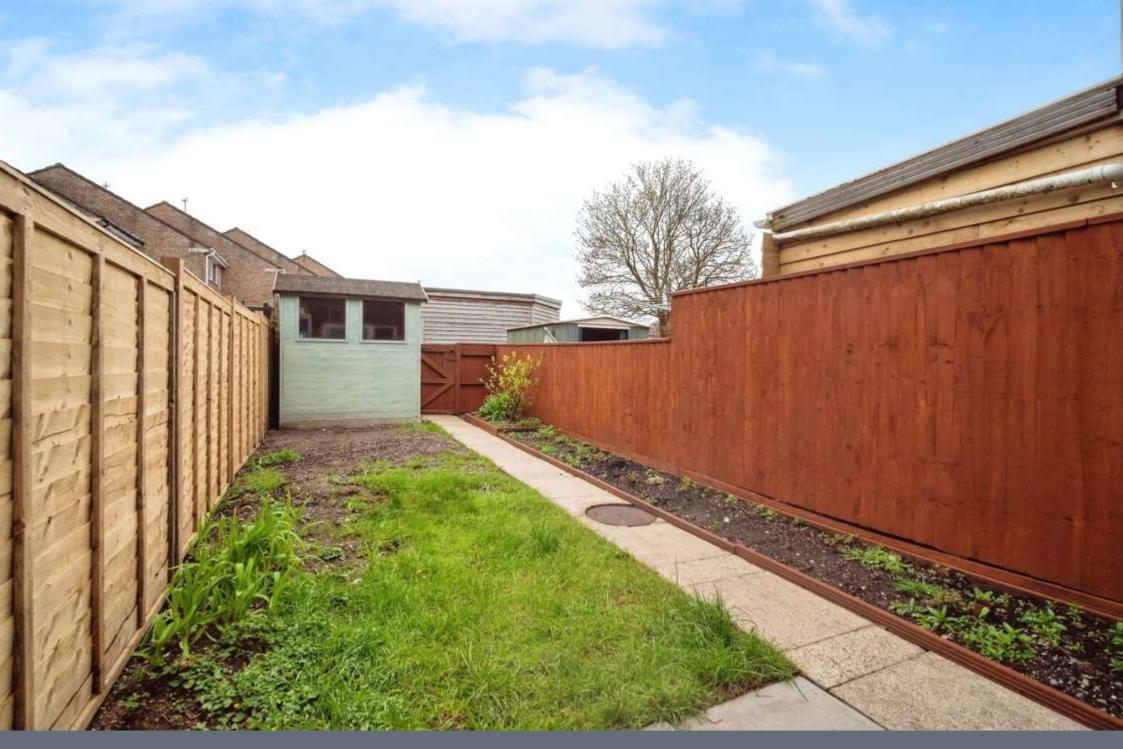

#### Rear Garden

Double glazed door leading from the kitchen into an enclosed rear garden, patio sating area perfect for pots and alfresco dining, area laid to lawn, storage shed and path leading to a rear access gate.