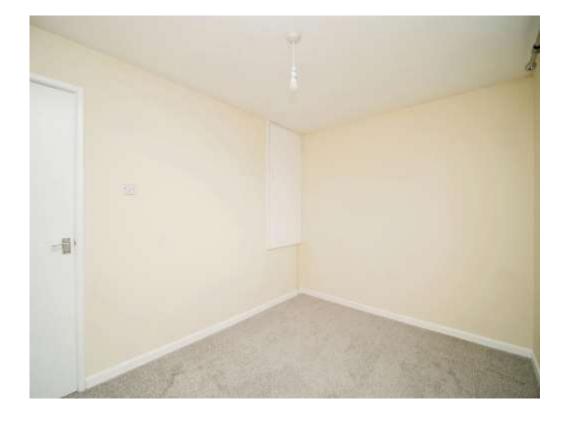

## Bedroom 2

11' 11" x 10' (3.63m x 3.05m)

Door leading to the landing and double glazed window to the front,