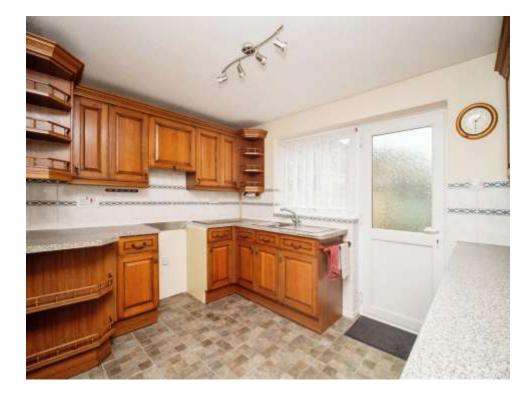

#### **Kitchen**

13' 5" x 11' 10" (4.09m x 3.61m)

Door leading from the lounge with double glazed window to the rear, fitted kitchen with a variety of wall and base cupboards, stainless steel one bowl sink and drainer inset, plumbing for a washing machine, space for an electric cooker, cooker hood, tiling, power points and a double glazed door leading to the rear garden.