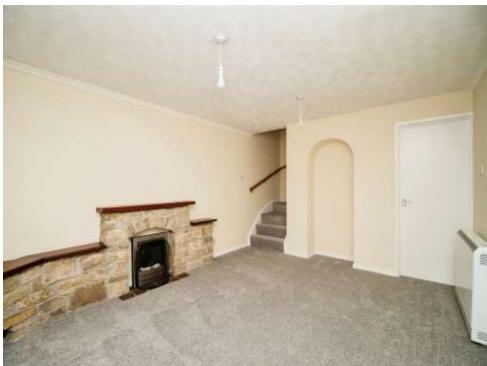

# Lounge

15' 9" x 11' 11" (4.80m x 3.63m)

Double glazed window to the front, single glazed door leading into the entrance porch, electric storage heater, cupboard housing the consumer unit, fireplace with electric fire inset, telephone point, television point and stairs leading to the first floor.