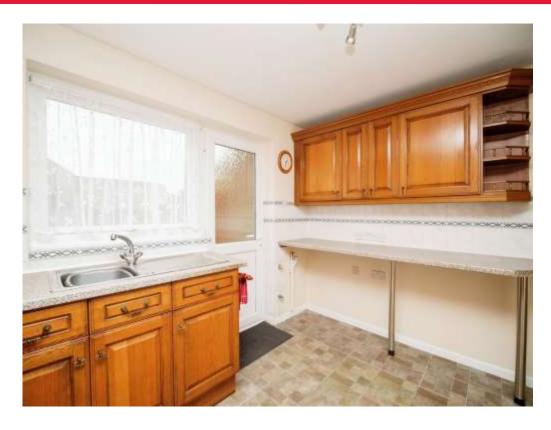

#### **Kitchen**

13' 5" x 11' 10" (4.09m x 3.61m)

Door leading from the lounge with double glazed window to the rear, fitted kitchen with a variety of wall and base cupboards, stainless steel one bowl sink and drainer inset, plumbing for a washing machine, space for an electric cooker, cooker hood, tiling, power points and a double glazed door leading to the rear garden.