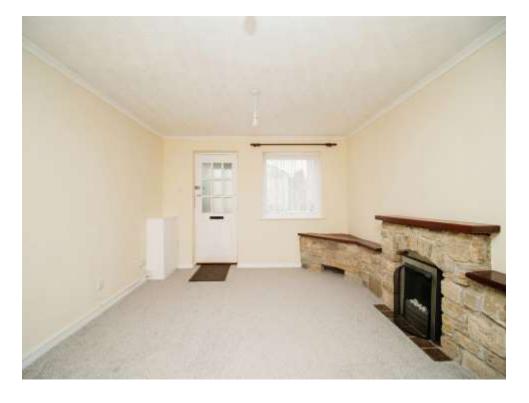

# Lounge

15' 9" x 11' 11" (4.80m x 3.63m)

Double glazed window to the front, single glazed door leading into the entrance porch, electric storage heater, cupboard housing the consumer unit, fireplace with electric fire inset, telephone point, television point and stairs leading to the first floor.