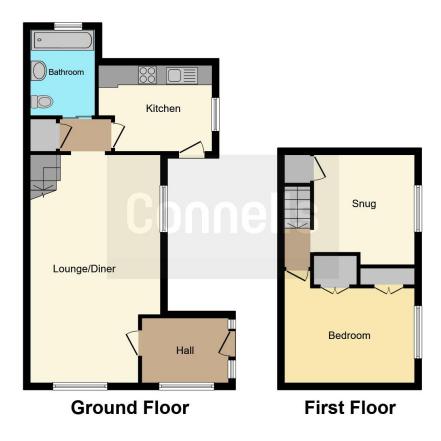

# **Property Description**

Situated in the sought after town of Dorchester this unique semi-detached home must be viewed to appreciate all it has to offer and consists of a good sized entrance porch to the front of the property which leads into a spacious lounge/dining room with the added bonus of a multi fuel burner. There is a fitted kitchen with access to the front plus the downstairs bathroom and from the lounge there are stairs leading up onto a generous landing space (This could be altered to use as a second bedroom) there is access to a partially boarded loft space and a door leading into the bedroom which benefits from built in wardrobes. To the front of the property there is an enclosed easterly facing garden with a paved path leading from a private access gate through to the front door, an area laid to lawn plus a fantastic patio seating area perfect for pots and outdoor dining.

# **Lounge/ Dining Room**

22' 10" x 13' 2" ( 6.96m x 4.01m )

Double glazed windows to the front and side,

door leading to the entrance porch and doorway leading to the inner hall where there are doors to both the kitchen and bathroom. Two radiators, television point, telephone point, multi-fuel burner, fitted cupboard housing fuse box, power points and stairs leading to the first floor landing.

#### Kitchen

11' 1" x 8' 3" plus door recess ( 3.38m x 2.51m plus door recess )

Double glazed window to the front, double glazed door to the front, a fitted kitchen with a range and variety of wall and base unit cupboards, one bowl sink, worksurfaces with tiled splashbacks, electric fan oven with 4 ring gas hob above and cookerhood over, space for condenser drier and fridge/freezer, wall mounted gas boiler, power points, tiled flooring and door to the inner hall.

#### **Bathroom**

The bathroom is situated on the ground floor and can be accessed via a sliding door from the inner hall. There is a double glazed window to the side, bath with shower over, partial tiling, WC, wash hand basin with mirror above and heated towel rail.

### Landing

10' 11" x 10' 2" ( 3.33m x 3.10m )

Stairs from the lounge/dining room, double glazed window to the front, single glazed window into the loft space which is partially boarded, open storage cupboard over the stairs and door leading into the bedroom. This area could be altered to create a second bedroom.

### **Bedroom One**

11' 5" x 11' 5" ( 3.48m x 3.48m )

Double glazed window to the front, built in double wardrobes with rail and shelving, radiator, television point, power points and door leading to the landing.