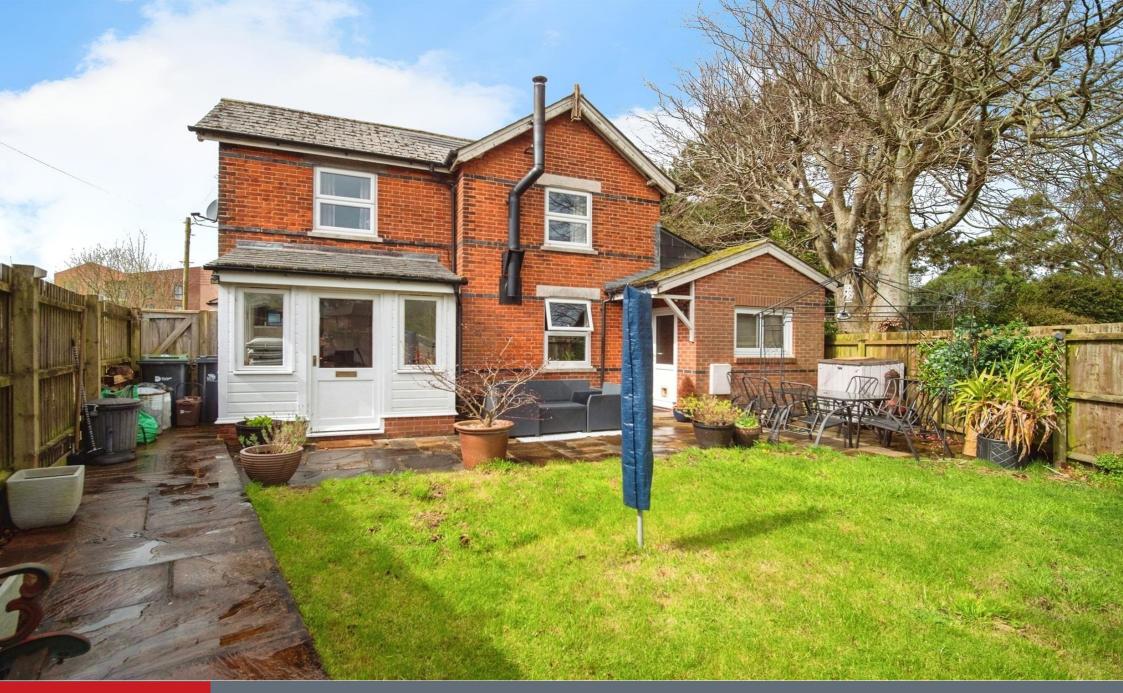

# **Property Description**

Situated in the sought after town of Dorchester this unique semi-detached home must be viewed to appreciate all it has to offer and consists of a good sized entrance porch to the front of the property which leads into a spacious lounge/dining room with the added bonus of a multi fuel burner. There is a fitted kitchen with access to the front plus the downstairs bathroom and from the lounge there are stairs leading up onto a generous landing space (This could be altered to use as a second bedroom) there is access to a partially boarded loft space and a door leading into the bedroom which benefits from built in wardrobes. To the front of the property there is an enclosed easterly facing garden with a paved path leading from a private access gate through to the front door, an area laid to lawn plus a fantastic patio seating area perfect for pots and outdoor dining.

### **Front Garden**

With an easterly aspect the front garden is enclosed and offers a paved path which leads from the private access gate to the entrance porch front and kitchen doors. There is an area laid to lawn plus a generous patio seating area perfect for outdoor dining and pots. There is also an outside tap, powerpoints and an outside light.