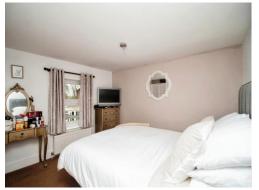

### **Bedroom One**

11' 5" x 11' 5" ( 3.48m x 3.48m )

Double glazed window to the front, built in double wardrobes with rail and shelving, radiator, television point, power points and door leading to the landing.