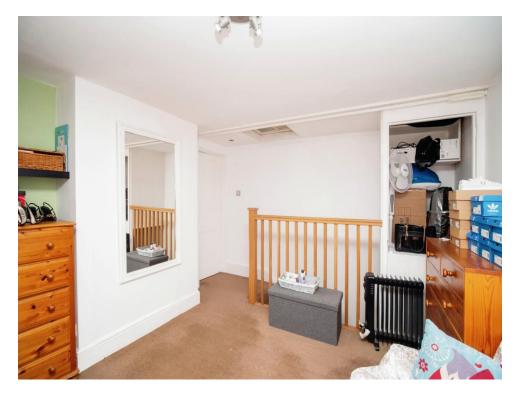

### Landing

10' 11" x 10' 2" ( 3.33m x 3.10m )

Stairs from the lounge/dining room, double glazed window to the front, single glazed window into the loft space which is partially boarded, open storage cupboard over the stairs and door leading into the bedroom. This area could be altered to create a second bedroom.

### **Bedroom One**

11' 5" x 11' 5" ( 3.48m x 3.48m )

Double glazed window to the front, built in double wardrobes with rail and shelving, radiator, television point, power points and door leading to the landing.