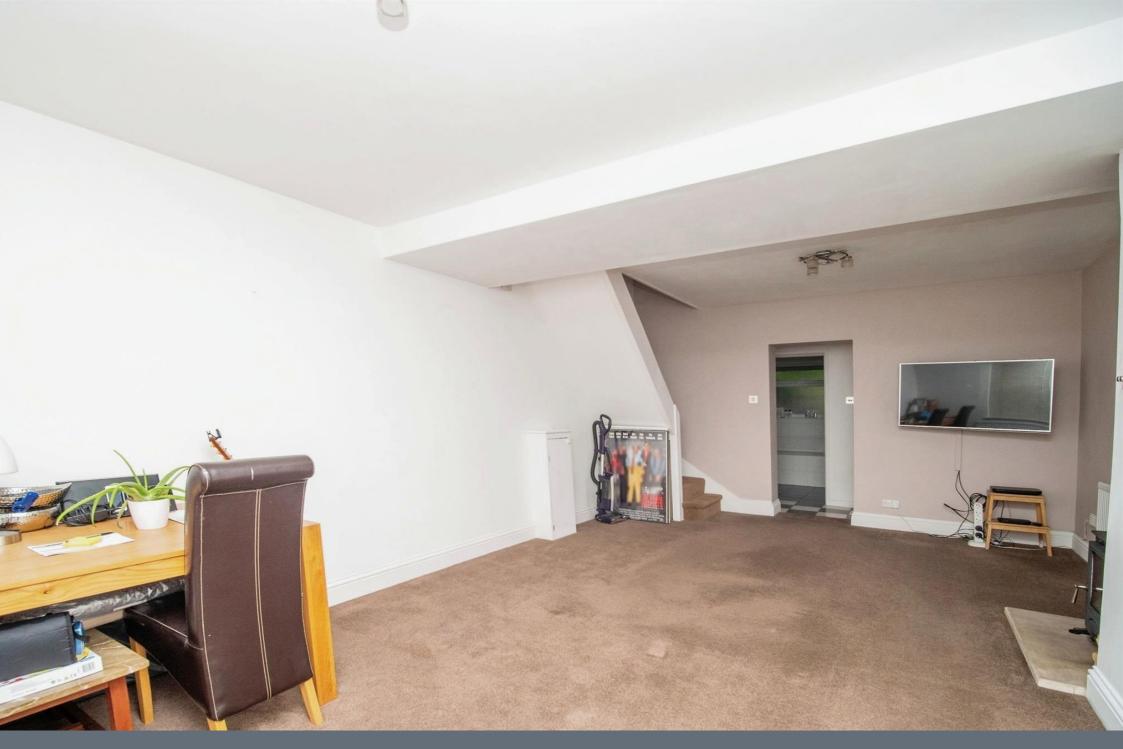

# **Lounge/ Dining Room**

22' 10" x 13' 2" ( 6.96m x 4.01m )

Double glazed windows to the front and side,

door leading to the entrance porch and doorway leading to the inner hall where there are doors to both the kitchen and bathroom. Two radiators, television point, telephone point, multi-fuel burner, fitted cupboard housing fuse box, power points and stairs leading to the first floor landing.