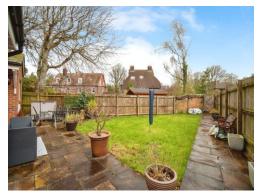

### **Front Garden**

With an easterly aspect the front garden is enclosed and offers a paved path which leads from the private access gate to the entrance porch front and kitchen doors. There is an area laid to lawn plus a generous patio seating area perfect for outdoor dining and pots. There is also an outside tap, powerpoints and an outside light.