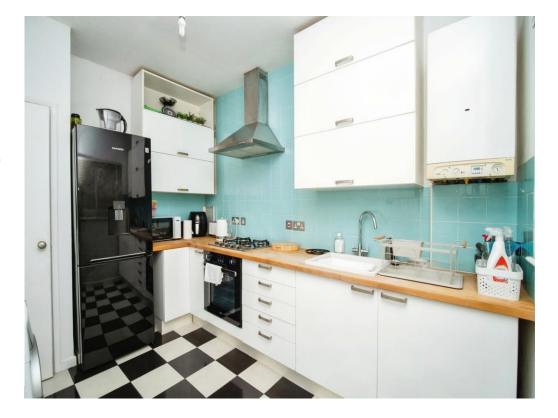

#### Kitchen

11' 1" x 8' 3" plus door recess ( 3.38m x 2.51m plus door recess )

Double glazed window to the front, double glazed door to the front, a fitted kitchen with a range and variety of wall and base unit cupboards, one bowl sink, worksurfaces with tiled splashbacks, electric fan oven with 4 ring gas hob above and cookerhood over, space for condenser drier and fridge/freezer, wall mounted gas boiler, power points, tiled flooring and door to the inner hall.