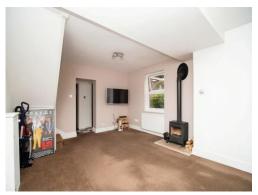

# **Lounge/ Dining Room**

22' 10" x 13' 2" ( 6.96m x 4.01m )

Double glazed windows to the front and side,

door leading to the entrance porch and doorway leading to the inner hall where there are doors to both the kitchen and bathroom. Two radiators, television point, telephone point, multi-fuel burner, fitted cupboard housing fuse box, power points and stairs leading to the first floor landing.