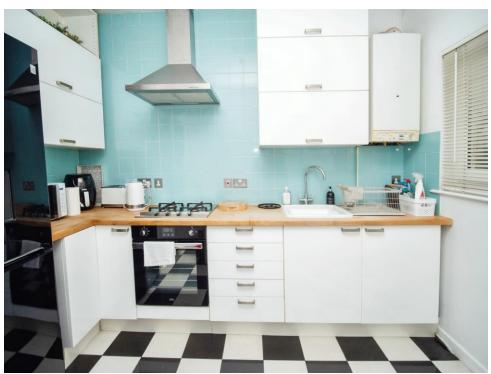

#### Kitchen

11' 1" x 8' 3" plus door recess ( 3.38m x 2.51m plus door recess )

Double glazed window to the front, double glazed door to the front, a fitted kitchen with a range and variety of wall and base unit cupboards, one bowl sink, worksurfaces with tiled splashbacks, electric fan oven with 4 ring gas hob above and cookerhood over, space for condenser drier and fridge/freezer, wall mounted gas boiler, power points, tiled flooring and door to the inner hall.