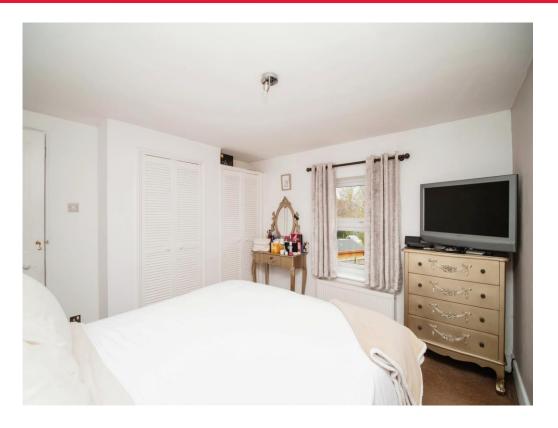

### **Bedroom One**

11' 5" x 11' 5" ( 3.48m x 3.48m )

Double glazed window to the front, built in double wardrobes with rail and shelving, radiator, television point, power points and door leading to the landing.