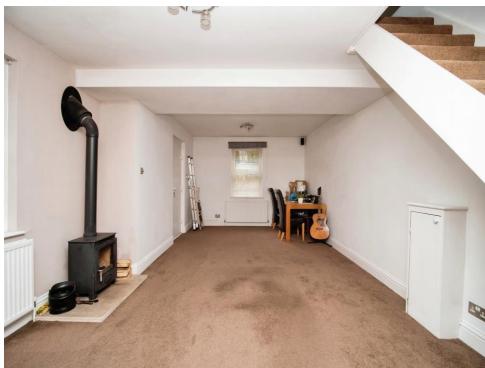

# **Lounge/ Dining Room**

22' 10" x 13' 2" ( 6.96m x 4.01m )

Double glazed windows to the front and side,

door leading to the entrance porch and doorway leading to the inner hall where there are doors to both the kitchen and bathroom. Two radiators, television point, telephone point, multi-fuel burner, fitted cupboard housing fuse box, power points and stairs leading to the first floor landing.