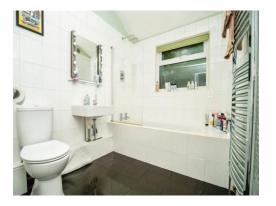

#### **Bathroom**

The bathroom is situated on the ground floor and can be accessed via a sliding door from the inner hall. There is a double glazed window to the side, bath with shower over, partial tiling, WC, wash hand basin with mirror above and heated towel rail.