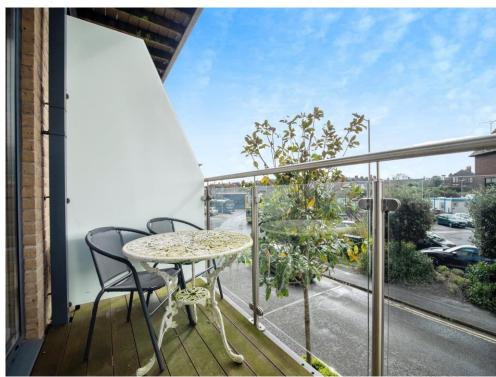

# Lounge/diner

16' 9" x 14' 4" (5.11m x 4.37m)

Double glazed french doors leading to a south facing balcony, double glazed window to rear of the building, television point, telephone point, powerpoints, radiator and door leading to the entrance hall plus open to the kitchen.