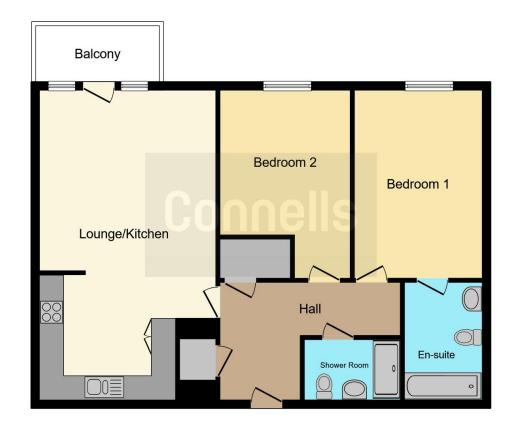

#### **Entrance Hall**

From the 1st floor landing there is a door leading into the apartment with a wall mounted intercom phone, cupboard housing the consumer unit, an airing cupboard and a radiator. Doors leading to the open plan lounge/diner room, bedrooms 1 & 2 plus the Wetroom.

# Lounge/diner

16' 9" x 14' 4" (5.11m x 4.37m)

Double glazed french doors leading to a south facing balcony, double glazed window to rear of the building, television point, telephone point, powerpoints, radiator and door leading to the entrance hall plus open to the kitchen.

## Kitchen

11' 1" x 8' 6" ( 3.38m x 2.59m )

Fitted kitchen with a variety of wall and base cupboards, 1 1/2 bowl stainless steel sink and drainer inset, integrated fridge/freezer, integrated dishwasher for ease and washing machine, electric eye level oven, electric hob with cookerhood over and powerpoints. Open to the lounge/dining room.

#### Bedroom 1

14' 9" x 10' 4" ( 4.50m x 3.15m )

Double Glazed window to the rear, television point, telephone point, radiator, powerpoints and doors leading to the entrance hall and ensuite bathroom.

#### **Ensuite**

Door from the master bedroom, bath, WC, wash hand basin, electric heated towel rail and extractor fan.

#### Bedroom 2

14' 10" x 10' 4" ( 4.52m x 3.15m )

Double glazed window to the rear, powerpoints, radiator and door leading to the entrance hall.

## Wetroom

Door leading from the entrance hall into a shower wetroom, wash hand basin, WC, electric heated towel rail and extractor fan.