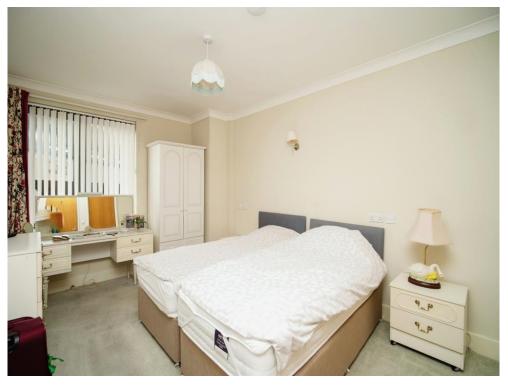

#### Bedroom 1

14' 9" x 10' 4" ( 4.50m x 3.15m )

Double Glazed window to the rear, television point, telephone point, radiator, powerpoints and doors leading to the entrance hall and ensuite bathroom.

#### **Ensuite**

Door from the master bedroom, bath, WC, wash hand basin, electric heated towel rail and extractor fan.

#### Bedroom 2

14' 10" x 10' 4" ( 4.52m x 3.15m )

Double glazed window to the rear, powerpoints, radiator and door leading to the entrance hall.