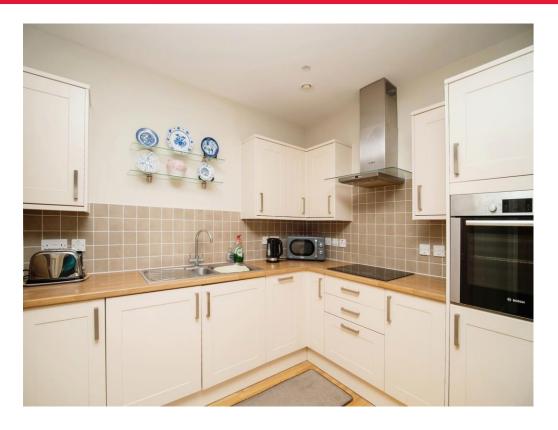

## Kitchen

11' 1" x 8' 6" ( 3.38m x 2.59m )

Fitted kitchen with a variety of wall and base cupboards, 1 1/2 bowl stainless steel sink and drainer inset, integrated fridge/freezer, integrated dishwasher for ease and washing machine, electric eye level oven, electric hob with cookerhood over and powerpoints. Open to the lounge/dining room.