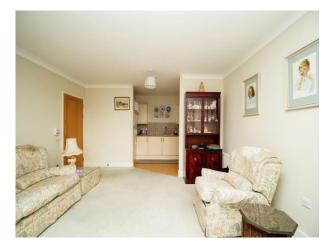

# Lounge/diner

16' 9" x 14' 4" (5.11m x 4.37m)

Double glazed french doors leading to a south facing balcony, double glazed window to rear of the building, television point, telephone point, powerpoints, radiator and door leading to the entrance hall plus open to the kitchen.