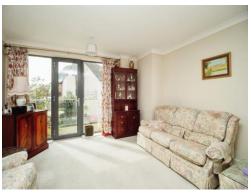

# Lounge/diner

16' 9" x 14' 4" (5.11m x 4.37m)

Double glazed french doors leading to a south facing balcony, double glazed window to rear of the building, television point, telephone point, powerpoints, radiator and door leading to the entrance hall plus open to the kitchen.