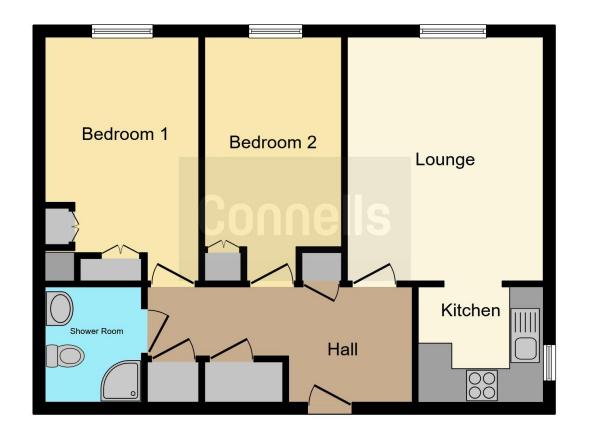

# **Entrance Hall**

Door in from communal hall, airing cupboard, cupboard housing consumer unit and a further storage cupboard. Electric radiator, telephone point and doors to the lounge, both bedrooms and shower room.

### Lounge

14' 1" x 11' 4" (4.29m x 3.45m) Double glazed window to the front, wall lights, wall mounted electric radiator, television aerial socket, archway through to the kitchen and door to the entrance hall.

#### 7' 3" x 6' 9" ( 2.21m x 2.06m )

Double glazed window to the side, fitted kitchen with wall and base units, work surfaces with stainless steel sink and drainer in set, tiled splashbacks, integrated electric oven and hob with extractor hood over, washing machine, slim line dishwasher, fridge/freezer and archway through to the lounge.

# Bedroom 1

14' 1" x 9' (4.29m x 2.74m) Double glazed window to the front, fitted wardrobes and cupboards with ample storage and hanging space, wall lights, wall mounted electric radiator and door to the entrance hall.

# **Bedroom 2**

14' 1" x 7' 10" ( 4.29m x 2.39m ) Double glazed window to the front, built in cupboard, wall light and door to the entrance hall.

# **Shower Room**

Shower cubicle, fitted vanity unit with wash hand basin inset, fitted cupboards, WC, towel rail, extractor fan and door to the entrance hall.

This floorplan is for illustrative purposes only and is not drawn to scale. Measurements, floor-areas, openings and orientations are approximate. They should not be relied upon for any purpose and do not form any part of an agreement. No liability is taken for any error or mis-statement. All parties must rely on their own inspections.