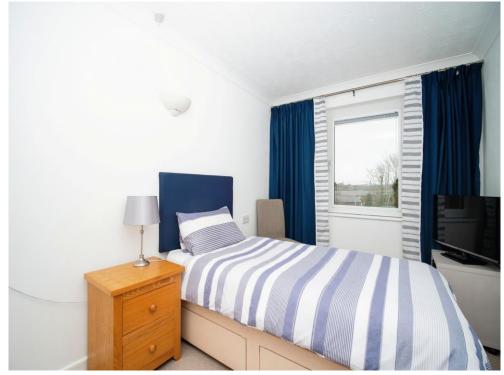

# Bedroom 1

14' 1" x 9' (4.29m x 2.74m) Double glazed window to the front, fitted wardrobes and cupboards with ample storage and hanging space, wall lights, wall mounted electric radiator and door to the entrance hall.

# **Bedroom 2**

14' 1" x 7' 10" ( 4.29m x 2.39m ) Double glazed window to the front, built in cupboard, wall light and door to the entrance hall.