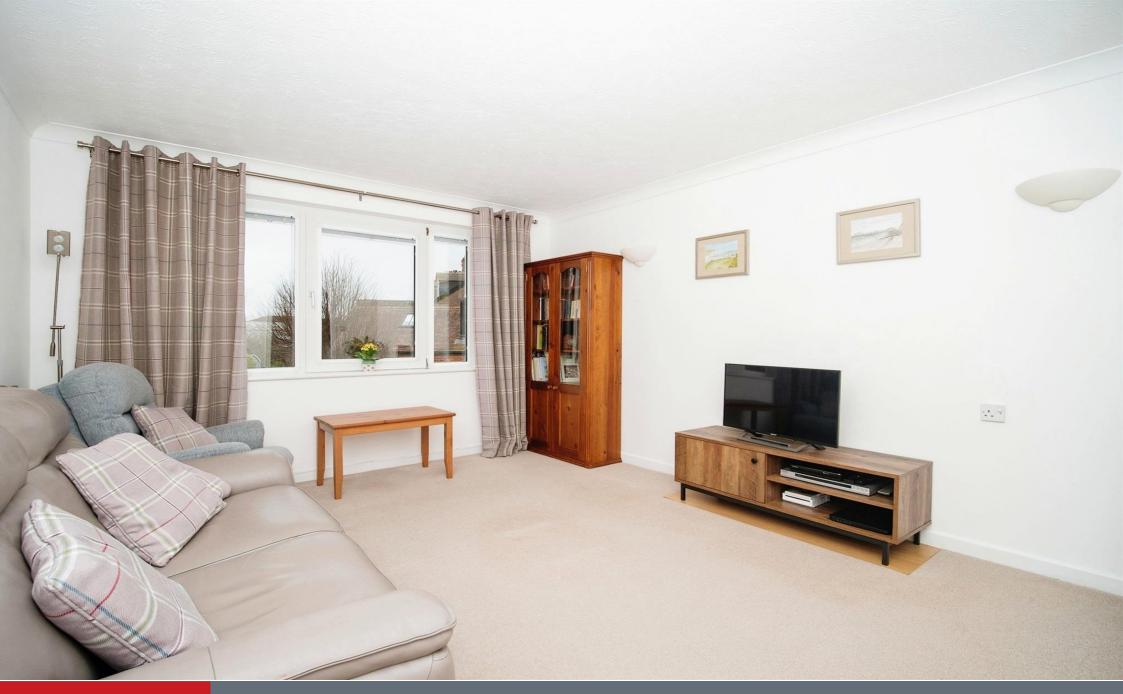

### Lounge

14' 1" x 11' 4" (4.29m x 3.45m) Double glazed window to the front, wall lights, wall mounted electric radiator, television aerial socket, archway through to the kitchen and door to the entrance hall.

## Kitchen

#### 7' 3" x 6' 9" ( 2.21m x 2.06m )

Double glazed window to the side, fitted kitchen with wall and base units, work surfaces with stainless steel sink and drainer in set, tiled splashbacks, integrated electric oven and hob with extractor hood over, washing machine, slim line dishwasher, fridge/freezer and archway through to the lounge.