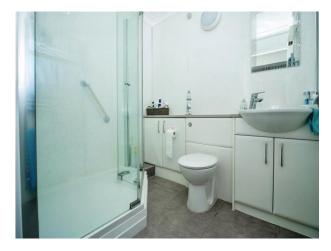

# **Shower Room**

Shower cubicle, fitted vanity unit with wash hand basin inset, fitted cupboards, WC, towel rail, extractor fan and door to the entrance hall.