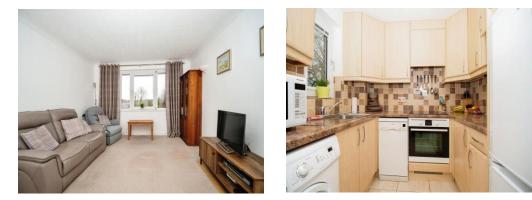

### Lounge

14' 1" x 11' 4" (4.29m x 3.45m) Double glazed window to the front, wall lights, wall mounted electric radiator, television aerial socket, archway through to the kitchen and door to the entrance hall.

#### 7' 3" x 6' 9" ( 2.21m x 2.06m )

Double glazed window to the side, fitted kitchen with wall and base units, work surfaces with stainless steel sink and drainer in set, tiled splashbacks, integrated electric oven and hob with extractor hood over, washing machine, slim line dishwasher, fridge/freezer and archway through to the lounge.