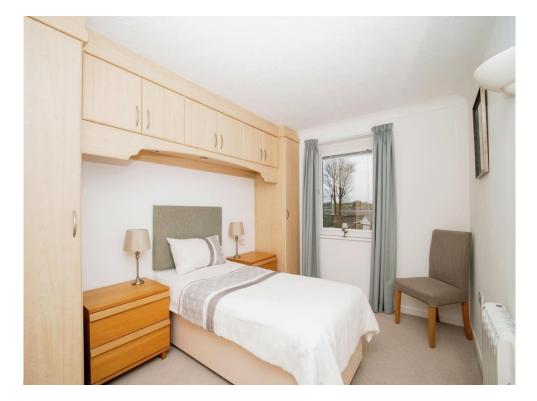

# Bedroom 1

14' 1" x 9' (4.29m x 2.74m) Double glazed window to the front, fitted wardrobes and cupboards with ample storage and hanging space, wall lights, wall mounted electric radiator and door to the entrance hall.

# **Bedroom 2**

14' 1" x 7' 10" ( 4.29m x 2.39m ) Double glazed window to the front, built in cupboard, wall light and door to the entrance hall.