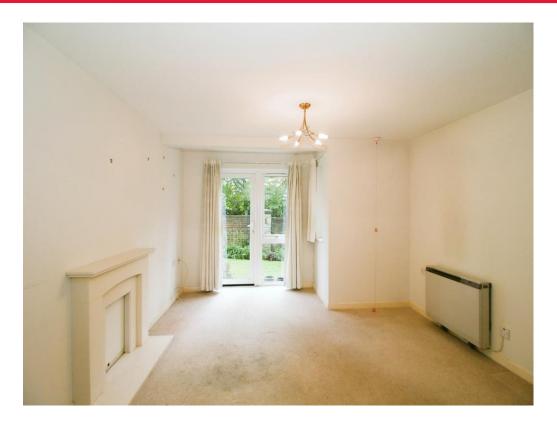

### Lounge

14' 10" x 12' 5" (4.52m x 3.78m)

Feature fireplace with point for electric fire, wall mounted electric storage heater, telephone point, television aerial socket, emergency pull cord, door to the kitchen, door to the entrance hall and double glazed window and French door out to the communal garden.