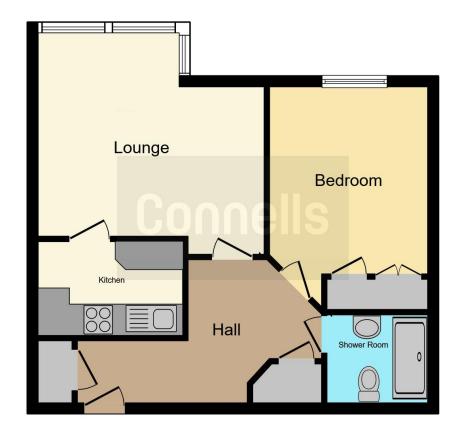

## **Outside Space**

The flat has direct access to the pleasant communal gardens, which is landscaped with areas to sit and enjoy.

There is also resident and visitor parking.

This floorplan is for illustrative purposes only and is not drawn to scale. Measurements, floor-areas, openings and orientations are approximate. They should not be relied upon for any purpose and do not form any part of an agreement. No liability is taken for any error or mis-statement. All parties must rely on their own inspections.