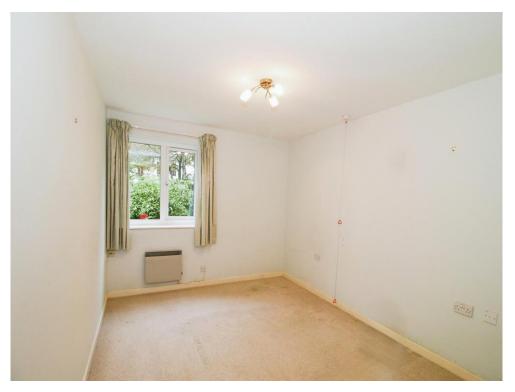

#### Bedroom

14' 10" x 9' 7" (4.52m x 2.92m)

Double glazed window to the front, built in wardrobes with ample storage and hanging space, wall mounted electric storage heater, telephone point, television aerial socket, emergency pull cord and door to the entrance hall.