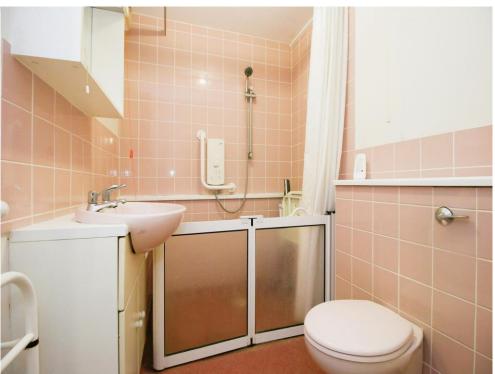

#### **Shower Room**

Wet room with a wall mounted electric shower and shower seat, fitted vanity unit with wash hand basin in set, WC, tiled walls, electric heated towel rail, extractor fan, emergency pull cord and door to the entrance hall.