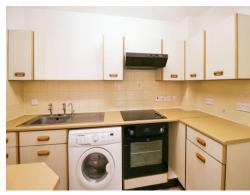

#### Kitchen

9' 1" x 6' (2.77m x 1.83m)

Fitted kitchen with wall and base units, work surfaces with stainless steel sink and drainer in set, tiled splashbacks, integrated electric oven and hob with extractor hood over, space and plumbing for washing machine, space for fridge/freezer, extractor fan, emergency pull cord and door to the lounge.