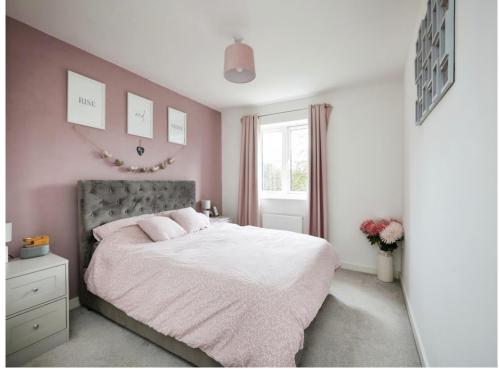

## **Bedroom One**

15' 8" max x 9' 6" max ( 4.78m max x 2.90m max ) Double glazed window to the rear and a radiator.

## Ensuite

Shower cubicle, WC, wash hand basin, tiling to splash prone areas, extractor fan and a radiator.