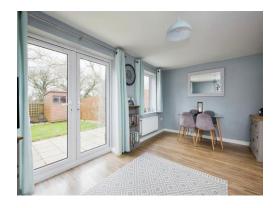

## Lounge

16' 6" max x 14' 4" max ( 5.03m max x 4.37m max ) Double glazed window to the rear and double glazed patio doors to the rear.