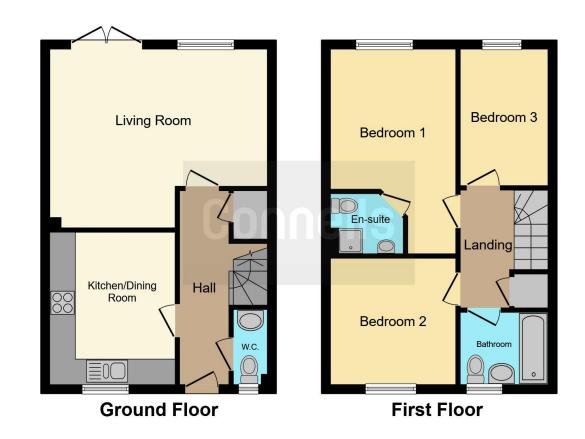

#### **Rear Garden**

To the rear the garden is laid to lawn with a patio, side gate and a shed.

This floor plan is for illustrative purposes only. It is not drawn to scale. Any measurements, floor areas (including any total floor area), openings and orientation are approximate. No details are guaranteed, they cannot be relied upon for any purpose and they do not form part of any agreement. No liability is taken for any error, omission or misstatement. A party must rely upon its own inspection(s). Powered by www.focalagent.com