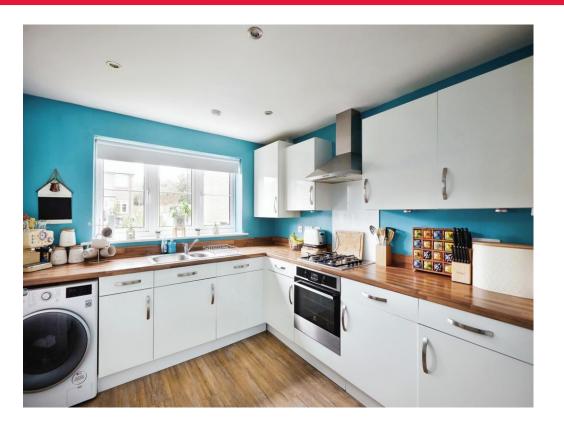

#### **Kitchen**

11' 7" x 9' 6" ( 3.53m x 2.90m ) Double glazed window to the front, fitted kitchen with wall and base units, work top, stainless steel sink and drainer, plumbing for a washing machine, space for a dishwasher and fridge/freezer, electric oven, gas hob and a cookerhood.