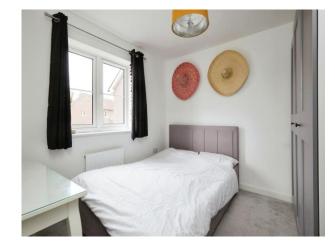

# Bedroom Two

9' 7" x 9' 5" ( 2.92m x 2.87m ) Double glazed window to the front and a radiator.

# **Bedroom Three**

10' 1" x 6' 7" ( 3.07m x 2.01m ) Double glazed window to the rear and a radiator.