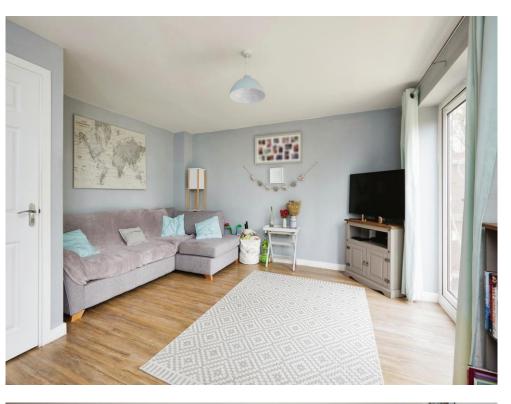

## Lounge

16' 6" max x 14' 4" max ( 5.03m max x 4.37m max ) Double glazed window to the rear and double glazed patio doors to the rear.