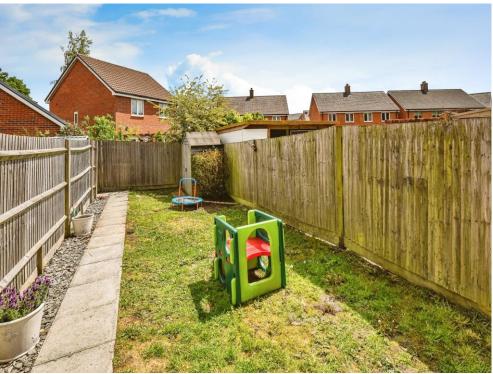

# Rear Garden

The garden is mainly laid to lawn with a gate and a shed.

This floor plan is for illustrative purposes only. It is not drawn to scale. Any measurements, floor areas (including any total floor area), openings and orientation are approximate. No details are guaranteed, they cannot be relied upon for any purpose and they do not form part of any agreement. No liability is taken for any error, omission or misstatement. A party must rely upon its own inspection(s). Powered by www.focalagent.com