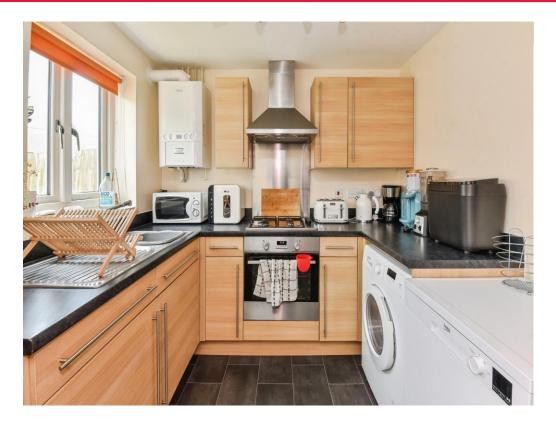

#### Kitchen

12' x 8' (3.66m x 2.44m)

Double glazed window to the rear, door to the garden, fitted kitchen with wall and base units, space for a fridge/freezer, plumbing for a washing machine, integrated electric oven and gas hob, cooker hood, radiator and the gas central heating boiler.