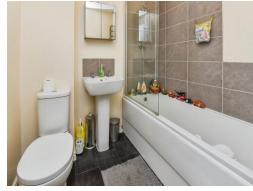

# **Bathroom**

Bath with mixer taps and a shower over, WC, wash hand basin and an extractor fan.