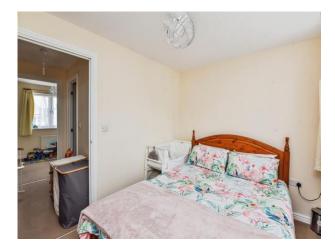

### **Bedroom One**

 $\,$  12' max x 8' ( 3.66m max x 2.44m ) Double glazed window to the front, cupboard and a radiator.

# **Bedroom Two**

12' max x 8' ( 3.66m max x 2.44m ) Double glazed window to the rear, radiator and access to the loft.