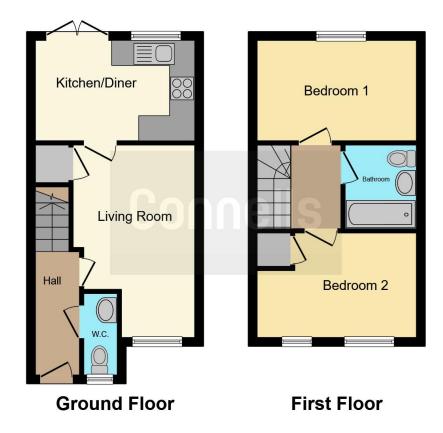

# **Property Description**

A two bedroom mid-terrace house in the popular town of Shaftesbury with lounge, kitchen and a cloakroom on the ground floor with a garden to the rear. Upstairs are the two bedrooms and bathroom.

#### **Entrance Hall**

Door to the front, stairs to the first floor and a radiator.

## Cloakroom

Double glazed window to the front, WC, wash hand basin and a radiator.

## Lounge

15' max x 9' max ( 4.57m max x 2.74m max )
Double glazed window to the front, under stairs cupboard and a radiator.

#### Kitchen

12' x 8' (3.66m x 2.44m)

Double glazed window to the rear, door to the garden, fitted kitchen with wall and base units, space for a fridge/freezer, plumbing for a washing machine, integrated electric oven and gas hob, cooker hood, radiator and the gas central heating boiler.

### **Bedroom One**

 $\,$  12' max x 8' ( 3.66m max x 2.44m ) Double glazed window to the front, cupboard and a radiator.

# **Bedroom Two**

12' max x 8' ( 3.66m max x 2.44m ) Double glazed window to the rear, radiator and access to the loft.

# **Bathroom**

Bath with mixer taps and a shower over, WC, wash hand basin and an extractor fan.

# Rear Garden

The garden is mainly laid to lawn with a gate and a shed.

This floor plan is for illustrative purposes only. It is not drawn to scale. Any measurements, floor areas (including any total floor area), openings and orientation are approximate. No details are guaranteed, they cannot be relied upon for any purpose and they do not form part of any agreement. No liability is taken for any error, omission or misstatement. A party must rely upon its own inspection(s). Powered by www.focalagent.com