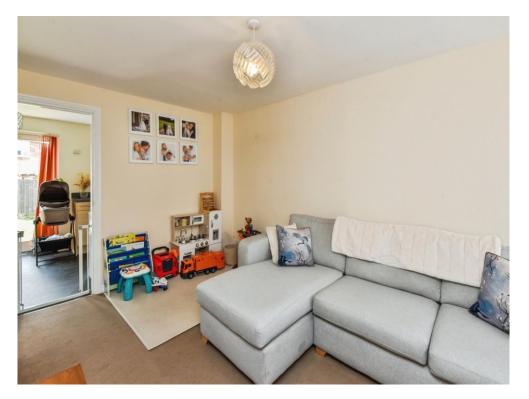

## Lounge

15' max x 9' max ( 4.57m max x 2.74m max )
Double glazed window to the front, under stairs cupboard and a radiator.