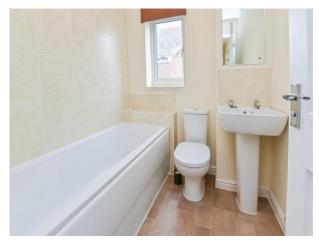

## **Bathroom**

Double glazed window to the side, bath, WC, wash hand basin and an extractor fan.