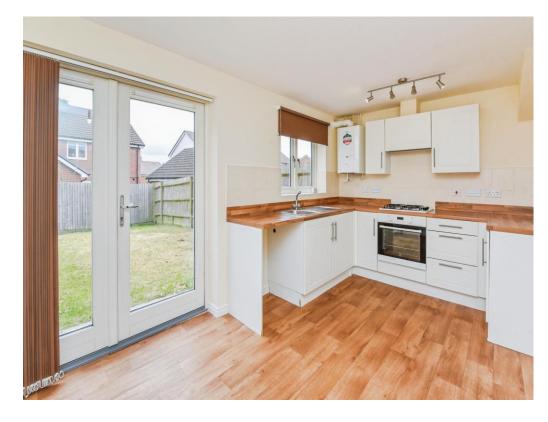

### Kitchen / Diner

15' 2" x 8' 10" ( 4.62m x 2.69m )

Double glazed window and door to the rear, fitted kitchen with wall and base units, space for a fridge/freezer, plumbing for a washing machine, electric oven and gas hob and a radiator.