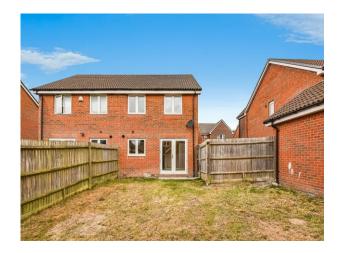

# **Parking**

Off street driveway parking for two vehicles.

## Rear Garden

To the rear the garden is mainly laid to lawn with a gate to the driveway.

This floor plan is for illustrative purposes only. It is not drawn to scale. Any measurements, floor areas (including any total floor area), openings and orientation are approximate. No details are guaranteed, they cannot be relied upon for any purpose and they do not form part of any agreement. No liability is taken for any error, omission or misstatement. A party must rely upon its own inspection(s). Powered by www.focalagent.com