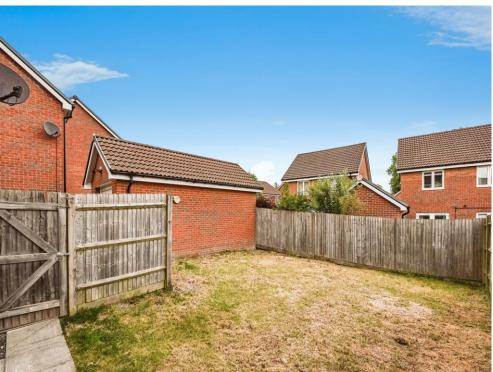

## Rear Garden

To the rear the garden is mainly laid to lawn with a gate to the driveway.

This floor plan is for illustrative purposes only. It is not drawn to scale. Any measurements, floor areas (including any total floor area), openings and orientation are approximate. No details are guaranteed, they cannot be relied upon for any purpose and they do not form part of any agreement. No liability is taken for any error, omission or misstatement. A party must rely upon its own inspection(s). Powered by www.focalagent.com