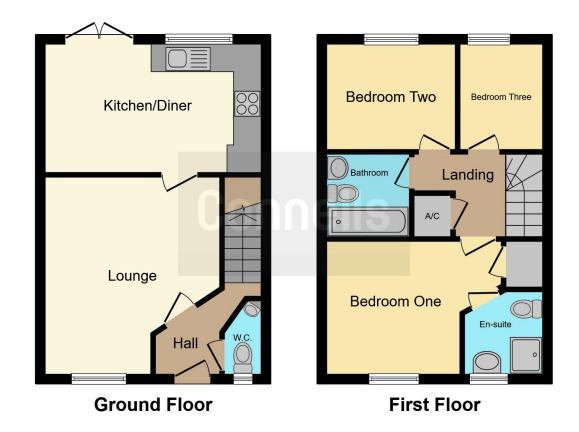

### **Entrance Hall**

Entrance hall with stairs to the first floor and doors to the lounge and cloakroom.

### Cloakroom

Double glazed window to front, WC, wash hand basin and a radiator.

### Lounge

14' 4" x 11' 10" ( 4.37m x 3.61m ) Double glazed window to the front and a radiator.

### Kitchen / Diner

15' 2" x 8' 10" ( 4.62m x 2.69m )

Double glazed window and door to the rear, fitted kitchen with wall and base units, space for a fridge/freezer, plumbing for a washing machine, electric oven and gas hob and a radiator.

# Landing

Storage cupboard and cupboard over the stairs.

### **Bedroom One**

11' 10" max x 9' 6" max ( 3.61m max x 2.90m max ) Double glazed to the front and a radiator.

#### **Ensuite**

Double glazed window to the front, shower cubicle, WC and a wash hand basin.

## **Bedroom Two**

 $9^{\circ}$  4" x 7' 7" ( 2.84m x 2.31m ) Double glazed window to rear and a radiator.

## **Bedroom Three**

 $7^{\prime}$  8" x 5' 10" ( 2.34 m x 1.78m ) Double glazed window to the rear and a radiator.

## **Bathroom**

Double glazed window to the side, bath, WC, wash hand basin and an extractor fan.

## Rear Garden

To the rear the garden is mainly laid to lawn with a gate to the driveway.

This floor plan is for illustrative purposes only. It is not drawn to scale. Any measurements, floor areas (including any total floor area), openings and orientation are approximate. No details are guaranteed, they cannot be relied upon for any purpose and they do not form part of any agreement. No liability is taken for any error, omission or misstatement. A party must rely upon its own inspection(s). Powered by www.focalagent.com