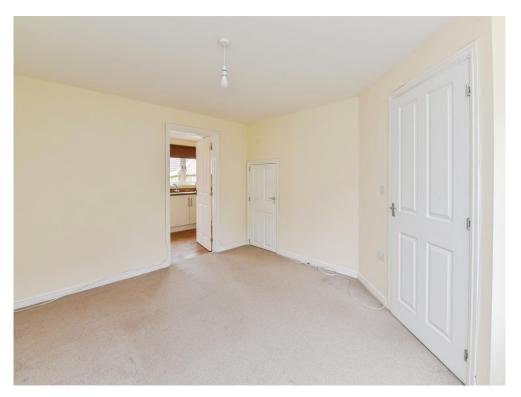

### **Entrance Hall**

Entrance hall with stairs to the first floor and doors to the lounge and cloakroom.

### Lounge

14' 4" x 11' 10" ( 4.37m x 3.61m ) Double glazed window to the front and a radiator.