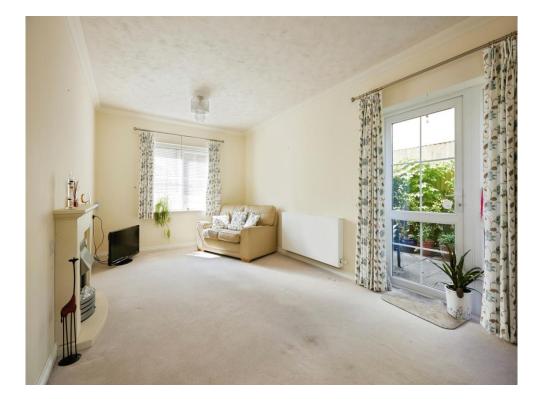

#### Lounge

18' 10" x 10' 6" ( 5.74m x 3.20m ) Single glazed window to the front, glazed door to the communal garden area with side window, radiator and an electric fireplace.