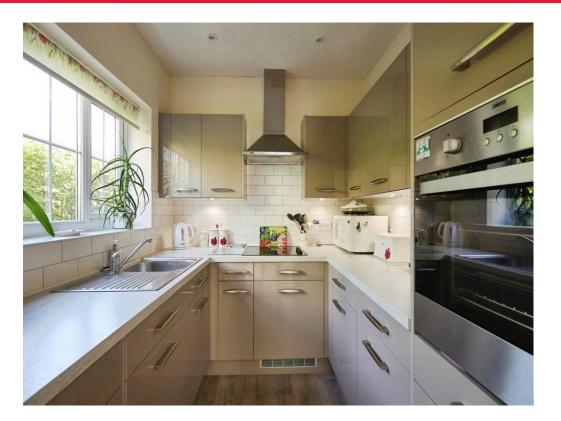

#### **Kitchen**

7' 11" x 7' 1" ( 2.41m x 2.16m ) Single glazed window to the side, fitted kitchen with wall and base units, integrated fridge/freezer and washing machine, electric oven and hob and an extractor fan and a stainless steel sink and drainer with a mixer tap.