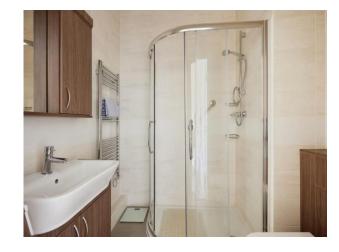

#### Bathroom

Corner shower cubicle, WC, wash hand basin with vanity unit and a heated towel rail.

The Property Ombudsman