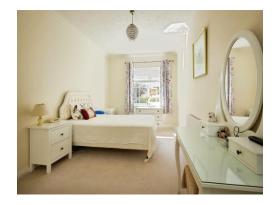

#### **Bedroom One**

 $15^{\prime}\,6^{\prime\prime}\,x\,10^{\prime}\,$  (  $4.72m\,x\,3.05m$  ) Two double glazed windows to the side, built in wardrobe and a radiator.

#### **Bedroom Two**

16' 4" x 9' 2" ( 4.98m x 2.79m ) Double glazed window to the side, built in wardrobe and a radiator.