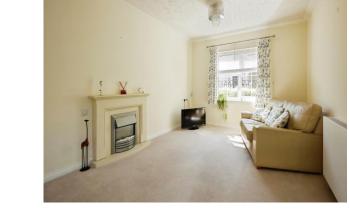

#### Lounge

18' 10" x 10' 6" ( 5.74m x 3.20m ) Single glazed window to the front, glazed door to the communal garden area with side window, radiator and an electric fireplace.