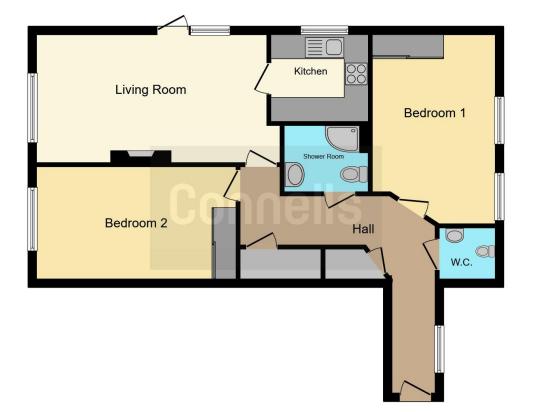

#### Hallway

Airing cupboard housing the boiler, radiator and a further storage cupboard.

#### Lounge

18' 10" x 10' 6" ( 5.74m x 3.20m ) Single glazed window to the front, glazed door to the communal garden area with side window, radiator and an electric fireplace.

#### **Kitchen**

7' 11" x 7' 1" ( 2.41m x 2.16m ) Single glazed window to the side, fitted kitchen with wall and base units, integrated fridge/freezer and washing machine, electric oven and hob and an extractor fan and a stainless steel sink and drainer with a mixer tap.

#### Cloakroom

WC, wash hand basin and a heated towel rail.

#### **Bedroom One**

 $15^{\prime}\,6^{\prime\prime}\,x\,10^{\prime}\,$  (  $4.72m\,x\,3.05m$  ) Two double glazed windows to the side, built in wardrobe and a radiator.

#### **Bedroom Two**

16' 4" x 9' 2" ( 4.98m x 2.79m ) Double glazed window to the side, built in wardrobe and a radiator.

#### Bathroom

Corner shower cubicle, WC, wash hand basin with vanity unit and a heated towel rail.

The Property Ombudsman

### must rely upon its own inspection(s). Powered by www.focalagent.com To view this property please contact Connells on

This floor plan is for illustrative purposes only. It is not drawn to scale. Any measurements, floor areas (including any total floor area), openings and orientation are approximate. No details are guaranteed, they cannot be relied upon for any purpose and they do not form part of any agreement. No liability is taken for any error, omission or misstatement. A party