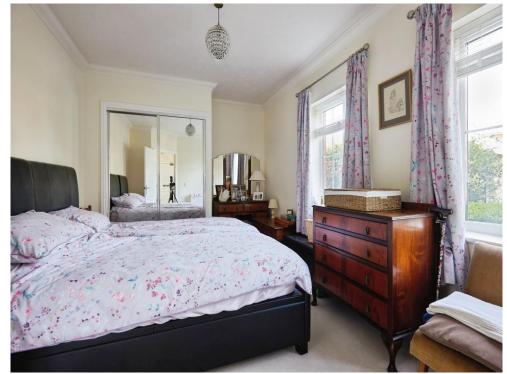

#### **Bedroom One**

 $15^{\prime}\,6^{\prime\prime}\,x\,10^{\prime}\,$  (  $4.72m\,x\,3.05m$  ) Two double glazed windows to the side, built in wardrobe and a radiator.

#### **Bedroom Two**

16' 4" x 9' 2" ( 4.98m x 2.79m ) Double glazed window to the side, built in wardrobe and a radiator.