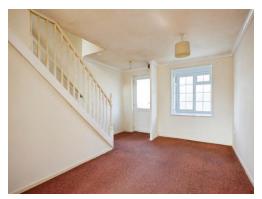

## Lounge

16' 10" x 11' 11" ( 5.13m x 3.63m )
Front facing double glazed bay window to the front and stairs to the first floor.

## Landing

Access to the loft and airing cupboard housing the water tank.