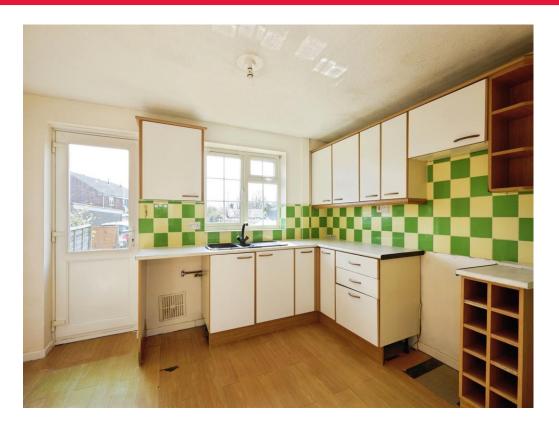

## Kitchen

11' 11" x 9' (3.63m x 2.74m)

Double glazed window to the rear, double glazed door to the rear, wall and base units, sink and drainer with mixer tap, pantry style cupboard and laminate flooring.