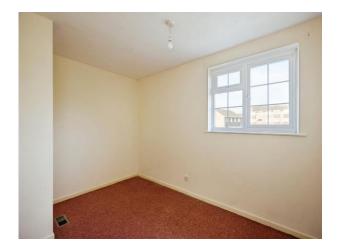

#### **Bedroom Two**

 $12^{\prime}~x~8^{\prime}~(~3.66 m~x~2.44 m~)$  Double glazed window to the rear.