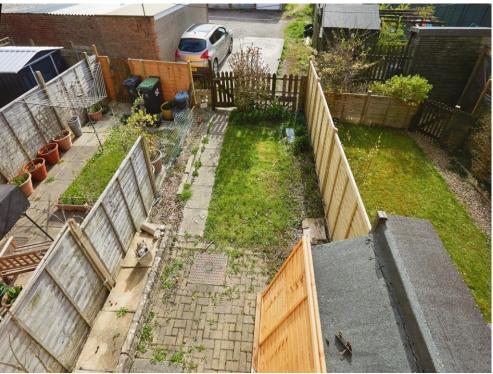

# Rear Garden

South East facing garden to the rear, fenced garden with patio seating area and the rest laid to lawn, pathway and access to the rear.