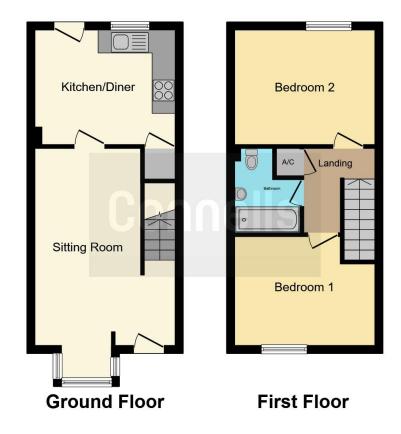

# Garage

Garage in a block.

This floor plan is for illustrative purposes only. It is not drawn to scale. Any measurements, floor areas (including any total floor area), openings and orientation are approximate. No details are guaranteed, they cannot be relied upon for any purpose and they do not form part of any agreement. No liability is taken for any error, omission or misstatement. A party must rely upon its own inspection(s). Powered by www.focalagent.com