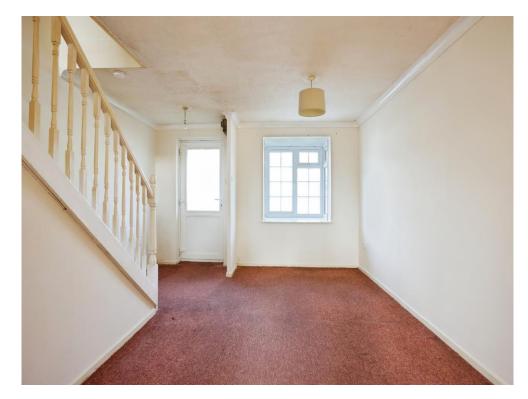

## Lounge

16' 10" x 11' 11" ( 5.13m x 3.63m )
Front facing double glazed bay window to the front and stairs to the first floor.