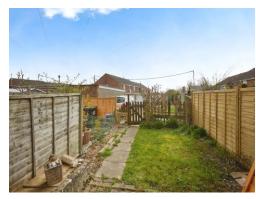

# Rear Garden

South East facing garden to the rear, fenced garden with patio seating area and the rest laid to lawn, pathway and access to the rear.