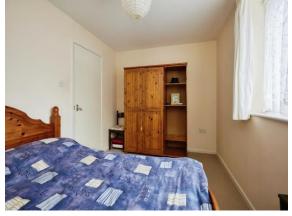

### Bedroom

 $\,$  12' x 8' ( 3.66 m x 2.44 m ) Double glazed window to the rear and a night storage heater.