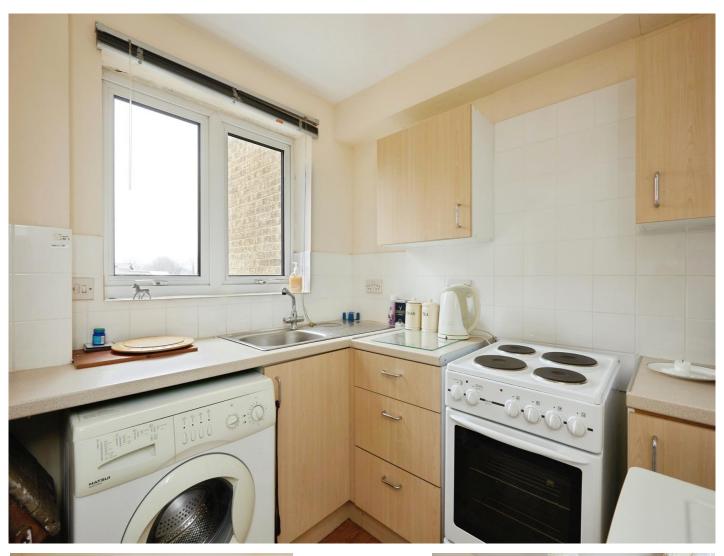

#### **Kitchen**

 $7' \ 7'' \ x \ 6' \ (2.31 \text{m x } 1.83 \text{m})$  Double glazed window to the front, fitted kitchen with wall and base units, stainless steel sink and drainer, electric oven and plumbing for a washing machine.