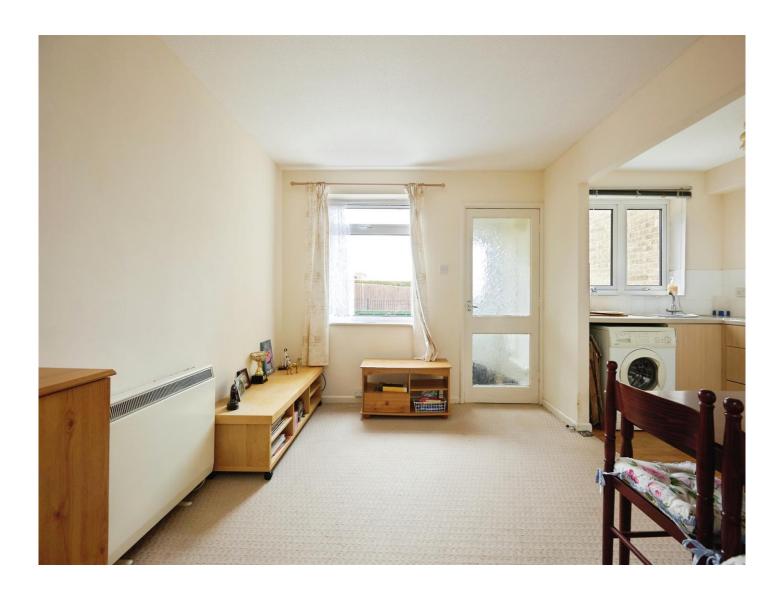

### Lounge

 $\,$  17' x 9' ( 5.18m x 2.74m ) Double glazed window to the front and a night storage heater.

#### **Kitchen**

 $7' \ 7'' \ x \ 6' \ (2.31 \text{m x } 1.83 \text{m})$  Double glazed window to the front, fitted kitchen with wall and base units, stainless steel sink and drainer, electric oven and plumbing for a washing machine.