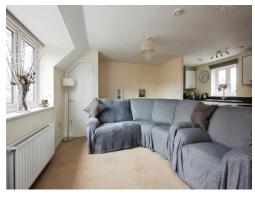

## Lounge

16' 7" x 12' 6" ( 5.05m x 3.81m )

Double glazed window to the front, storage cupboard and a radiator.