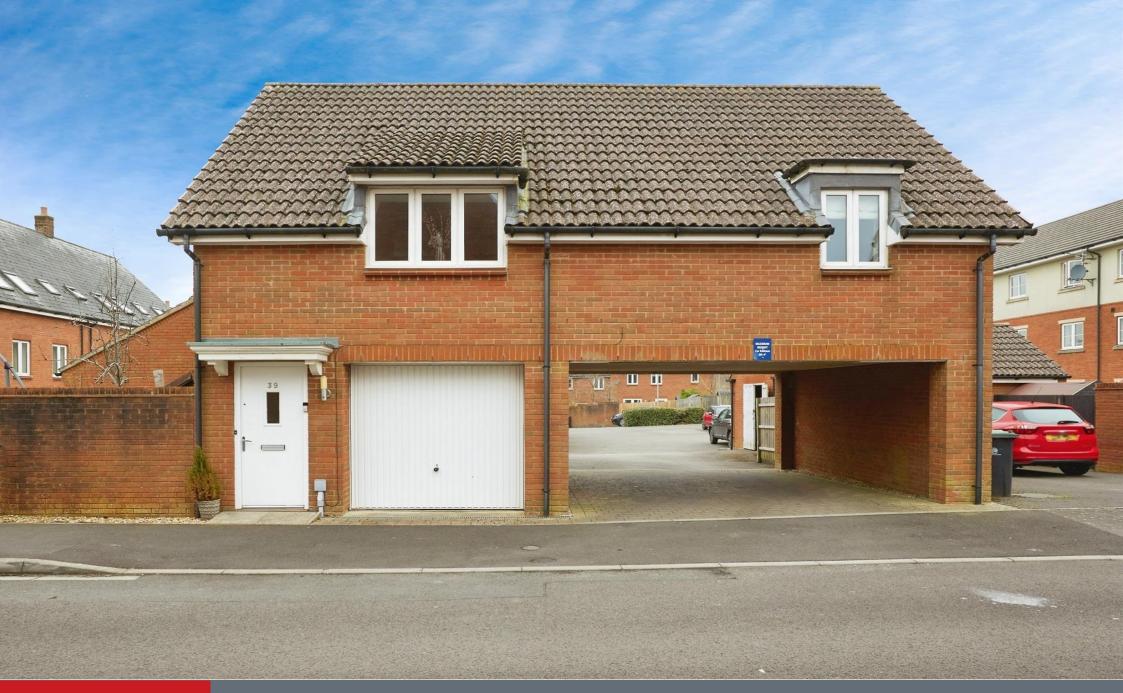

# Trinity Road Shaftesbury SP7 8FZ

## **Property Description**

Within a comfortable walking distance of the town centre this two bedroom freehold coach house is not to be missed. with lounge, kitchen with integrated appliances, boiler room/utility room in the garage, two bedrooms and a bathroom. The property benefits from having air conditioning and garage with electric remote controlled roller door.

# Garage

18' 1" x 9' 9" ( 5.51m x 2.97m )
Garage with an electric remote controlled roller door, separate boiler room within the garage housing the gas central heating boiler which has laminate flooring, work top and plumbing for a washing machine.