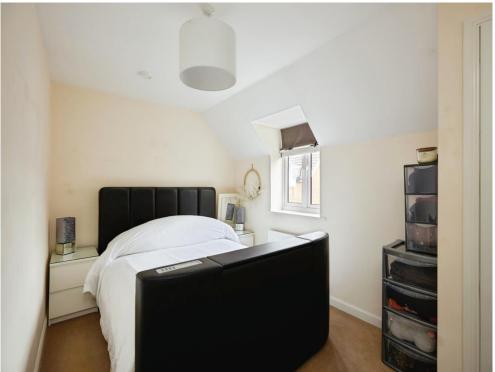

### **Bedroom One**

 $14' \times 8' 6" (4.27m \times 2.59m)$  Double glazed window to the front, storage cupboard and a radiator.

#### **Bedroom Two**

10' 9" x 9' 7" ( 3.28m x 2.92m ) Double glazed window to the rear, radiator and access to the loft which has a light.