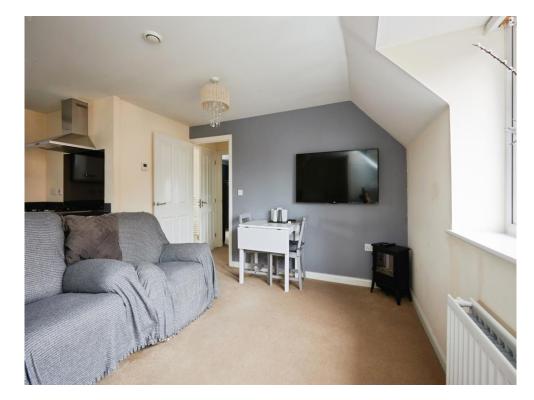

## Lounge

16' 7" x 12' 6" ( 5.05m x 3.81m )

Double glazed window to the front, storage cupboard and a radiator.