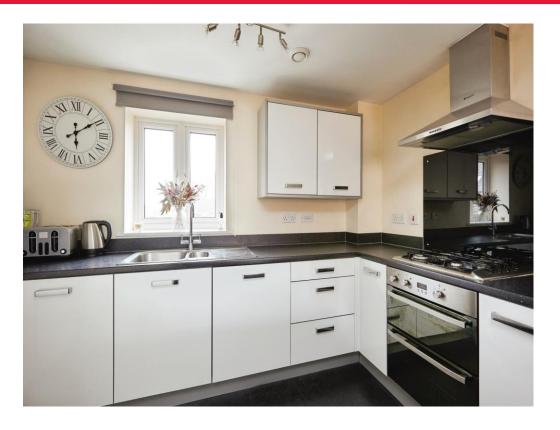

#### Kitchen

12' x 5' 7" ( 3.66m x 1.70m )

Double glazed window to the rear, fitted kitchen with wall and base units, sink with a mixer tap, integrated oven and extractor fan, gas hob, integrated fridge/freezer and dishwasher.