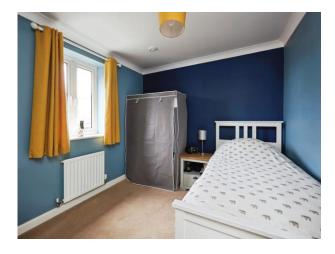

### **Bedroom One**

 $14' \times 8' 6" (4.27m \times 2.59m)$  Double glazed window to the front, storage cupboard and a radiator.

#### **Bedroom Two**

10' 9" x 9' 7" ( 3.28m x 2.92m ) Double glazed window to the rear, radiator and access to the loft which has a light.