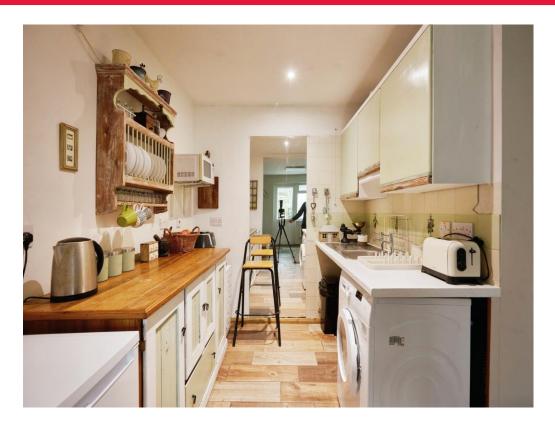

#### Kitchen

8' 8" x 7' 1" ( 2.64m x 2.16m )

Wall and base units, stainless steel sink and drainer, space for an oven, tiling, ceramic wood effect flooring and an electric heater.