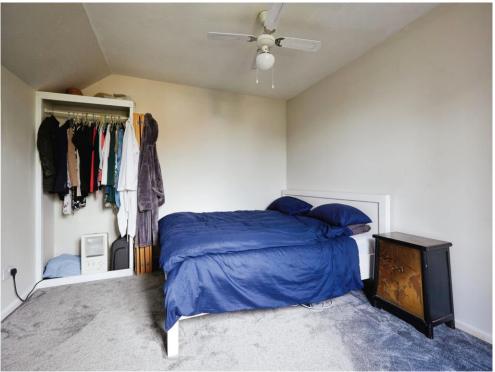

#### **Bedroom**

13' 6" x 11' 3" ( 4.11m x 3.43m )

Front facing double glazed window, cupboard housing the immersion heater, newly laid carpet, wardrobe and a further storage cupboard.