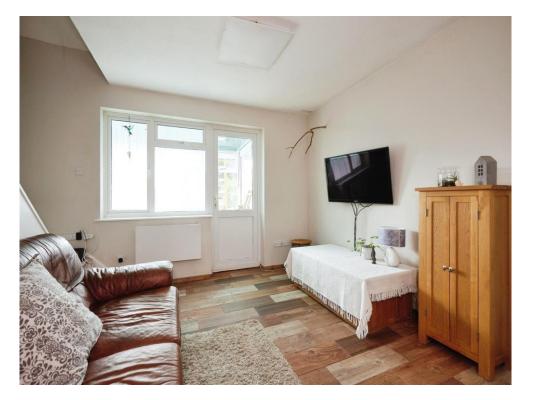

### Lounge

 $13' \, 7'' \, x \, 10' \, 4'' \, (\, 4.14m \, x \, 3.15m \, )$  Rear facing double glazed window and ceramic wood effect flooring.