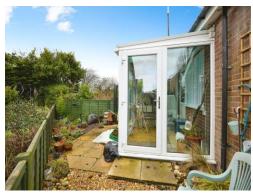

### Conservatory

9' 4" x 6' 4" ( 2.84m x 1.93m )

Double glazing, plastic roof sheets, tiled flooring and a solar panel.

## Rear Garden

To the rear the south facing garden is laid to gravel with a patio seating area.

To view this property please contact Connells on

T 01747 854 001 E shaftesbury@connells.co.uk

34 High Street SHAFTESBURY SP7 8JG