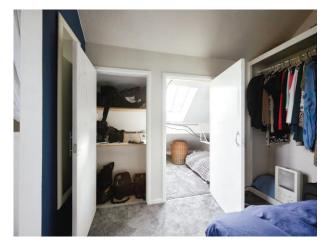

#### **Bedroom**

13' 6" x 11' 3" ( 4.11m x 3.43m )

Front facing double glazed window, cupboard housing the immersion heater, newly laid carpet, wardrobe and a further storage cupboard.

# **Eaves Storage**

Storage space with double glazed velux style window.