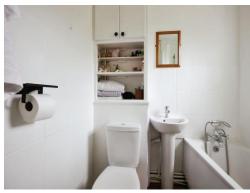

#### **Bathroom**

Front facing frosted double glazed window, bath with an electric shower over, WC, wash hand basin, heater and an extractor fan.