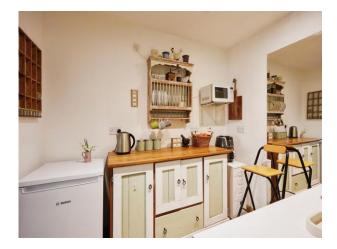

#### Kitchen

8' 8" x 7' 1" ( 2.64m x 2.16m )

Wall and base units, stainless steel sink and drainer, space for an oven, tiling, ceramic wood effect flooring and an electric heater.