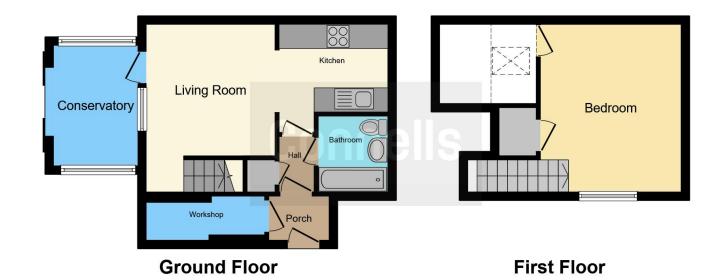

## **Property Description**

Set in the popular town of Shaftesbury is this one bedroom property. Comprising of lounge, kitchen, conservatory and bathroom on the ground floor. Upstairs is the spacious bedroom and outside there are gardens to the front and rear and off street allocated parking.

### **Entrance Hall**

Ceramic wood effect flooring and an under stairs cupboard.

### Lounge

 $13' \, 7'' \, x \, 10' \, 4'' \, (\, 4.14m \, x \, 3.15m \, )$  Rear facing double glazed window and ceramic wood effect flooring.

#### **Bathroom**

Front facing frosted double glazed window, bath with an electric shower over, WC, wash hand basin, heater and an extractor fan.

#### Kitchen

8' 8" x 7' 1" ( 2.64m x 2.16m )

Wall and base units, stainless steel sink and drainer, space for an oven, tiling, ceramic wood effect flooring and an electric heater.

### Conservatory

9' 4" x 6' 4" ( 2.84m x 1.93m )

Double glazing, plastic roof sheets, tiled flooring and a solar panel.

#### **Bedroom**

13' 6" x 11' 3" ( 4.11m x 3.43m )

Front facing double glazed window, cupboard housing the immersion heater, newly laid carpet, wardrobe and a further storage cupboard.

# **Eaves Storage**

Storage space with double glazed velux style window.