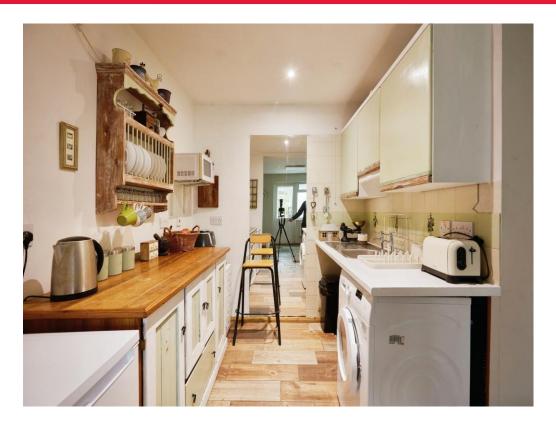

#### Kitchen

8' 8" x 7' 1" ( 2.64m x 2.16m )

Wall and base units, stainless steel sink and drainer, space for an oven, tiling, ceramic wood effect flooring and an electric heater.