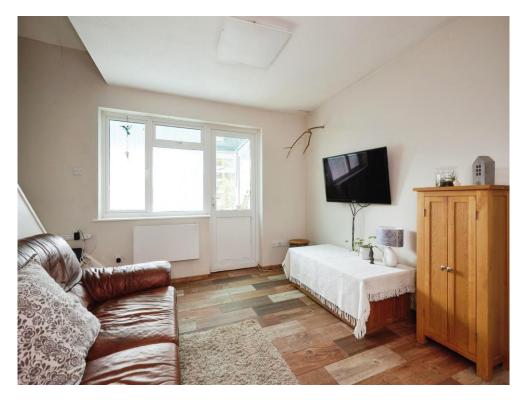

## Lounge

 $13'\,7"\,x\,10'\,4"$  (  $4.14m\,x\,3.15m$  ) Rear facing double glazed window and ceramic wood effect flooring.