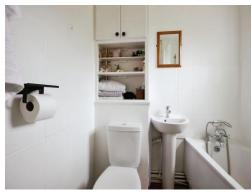

### **Bathroom**

Front facing frosted double glazed window, bath with an electric shower over, WC, wash hand basin, heater and an extractor fan.