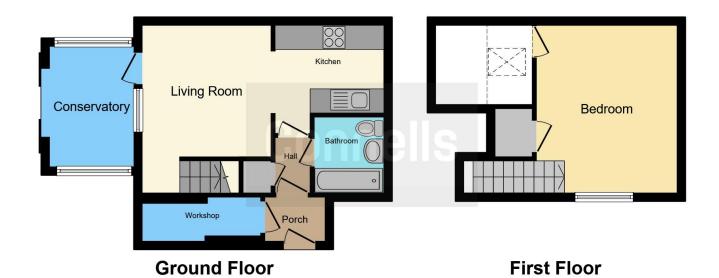

## **Property Description**

Set in the popular town of Shaftesbury is this one bedroom property. Comprising of lounge, kitchen, conservatory and bathroom on the ground floor. Upstairs is the spacious bedroom and outside there are gardens to the front and rear and off street allocated parking.

## **Entrance Hall**

Ceramic wood effect flooring and an under stairs cupboard.

## Conservatory

9' 4" x 6' 4" ( 2.84m x 1.93m )

Double glazing, plastic roof sheets, tiled flooring and a solar panel.

# **Eaves Storage**

Storage space with double glazed velux style window.