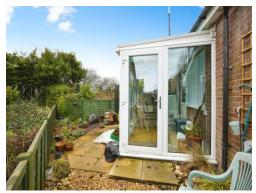

## Conservatory

9' 4" x 6' 4" ( 2.84m x 1.93m )

Double glazing, plastic roof sheets, tiled flooring and a solar panel.