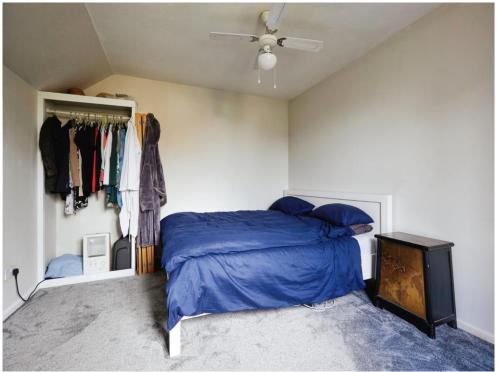

#### **Bedroom**

13' 6" x 11' 3" ( 4.11m x 3.43m )

Front facing double glazed window, cupboard housing the immersion heater, newly laid carpet, wardrobe and a further storage cupboard.