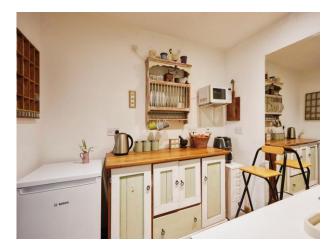

#### Kitchen

8' 8" x 7' 1" ( 2.64m x 2.16m )

Wall and base units, stainless steel sink and drainer, space for an oven, tiling, ceramic wood effect flooring and an electric heater.