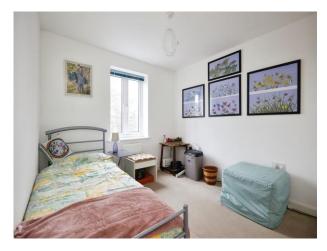

### **Bedroom Three**

11' 3" max x 8' 8" max ( 3.43m max x 2.64m max ) Double glazed window to the front, built in wardrobe and a radiator.

### **Bedroom One**

14' 5" max x 9' 1" max ( 4.39m max x 2.77m max ) Partially restricted head height with two velux style windows, built in wardrobe and a radiator.

## **Bedroom Two**

14' 9" max x 9' max ( 4.50m max x 2.74m max )
Partially restricted head height, double glazed window to the front, storage cupboard and a radiator.