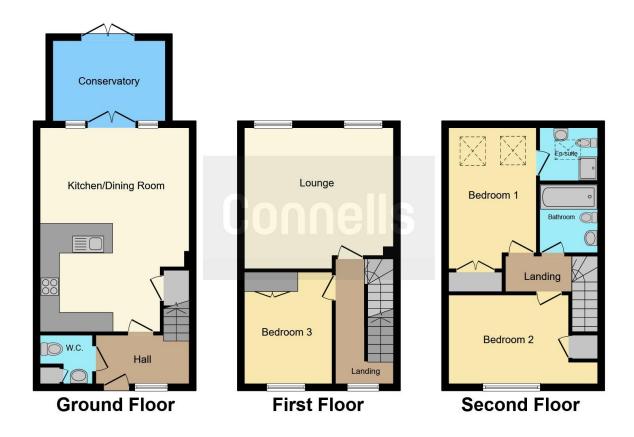

# **Property Description**

Connells are pleased to offer to the market this three bedroom town house situated in Shaftesbury. The property boasts a lounge, kitchen/diner and a conservatory. There are three bedrooms set over the first and second floor with ensuite to the master and family bathroom. Outside there is a garden to the rear and two allocated parking spaces.

#### **Entrance Hall**

Double glazed window and door to the front and a radiator.

#### Cloakroom

Double glazed window to the front, WC, wash hand basin and the central heating boiler.

#### **Kitchen**

20' 6" max x 14' 9" max ( 6.25m max x 4.50m max )

Doors on to the conservatory, fitted kitchen with wall and base units, electric oven and gas hob, extractor fan, integrated slimline dishwasher, water softener under the sink, integrated washing machine and fridge/freezer, air circulation unit, under stairs storage cupboard and two radiators.

# Conservatory

11' x 8' 2" (  $3.35m \times 2.49m$  ) UPVC conservatory with double doors to the garden and a radiator.

### **First Floor Landing**

Double glazed window to the front and a radiator.

# Lounge

15'  $\max x$  14' 3"  $\max$  ( 4.57m  $\max x$  4.34m  $\max$  ) Double glazed window to the rear and two radiators.

### **Bedroom Three**

11' 3" max x 8' 8" max ( 3.43m max x 2.64m max ) Double glazed window to the front, built in wardrobe and a radiator.

### **Second Floor**

### **Bedroom One**

14' 5" max x 9' 1" max ( 4.39m max x 2.77m max ) Partially restricted head height with two velux style windows, built in wardrobe and a radiator.

### **Ensuite**

Partially restricted head height, shower cubicle, WC, wash hand basin, shaver point and a heated towel rail.

## **Bedroom Two**

14' 9" max x 9' max ( 4.50m max x 2.74m max )
Partially restricted head height, double glazed window to the front, storage cupboard and a radiator.

### **Bathroom**

Bath with a shower over, WC, wash hand basin, extractor fan and a heated towel rail.