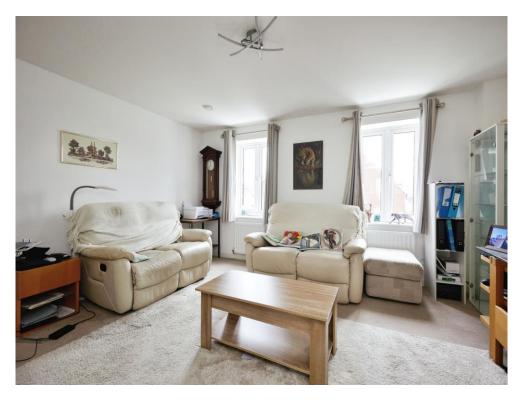

# Lounge

15'  $\max x$  14' 3"  $\max$  ( 4.57m  $\max x$  4.34m  $\max$  ) Double glazed window to the rear and two radiators.