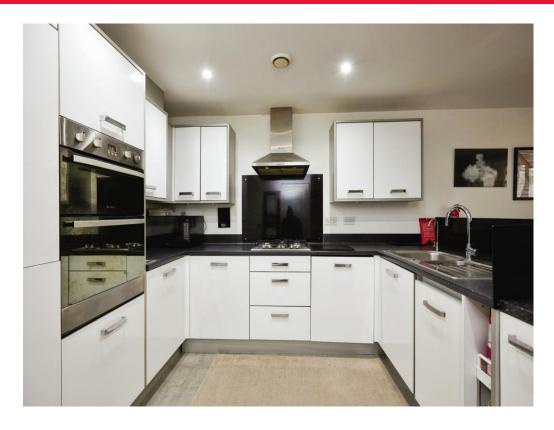

#### **Kitchen**

20' 6" max x 14' 9" max ( 6.25m max x 4.50m max )

Doors on to the conservatory, fitted kitchen with wall and base units, electric oven and gas hob, extractor fan, integrated slimline dishwasher, water softener under the sink, integrated washing machine and fridge/freezer, air circulation unit, under stairs storage cupboard and two radiators.