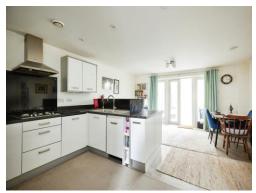

#### **Kitchen**

20' 6" max x 14' 9" max ( 6.25m max x 4.50m max )

Doors on to the conservatory, fitted kitchen with wall and base units, electric oven and gas hob, extractor fan, integrated slimline dishwasher, water softener under the sink, integrated washing machine and fridge/freezer, air circulation unit, under stairs storage cupboard and two radiators.

# Conservatory

11' x 8' 2" (  $3.35m \times 2.49m$  ) UPVC conservatory with double doors to the garden and a radiator.