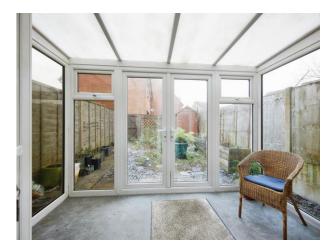

# Conservatory

11' x 8' 2" (  $3.35m \times 2.49m$  ) UPVC conservatory with double doors to the garden and a radiator.