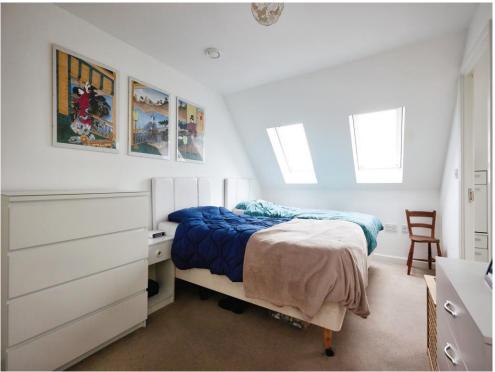

### **Bedroom One**

14' 5" max x 9' 1" max ( 4.39m max x 2.77m max ) Partially restricted head height with two velux style windows, built in wardrobe and a radiator.