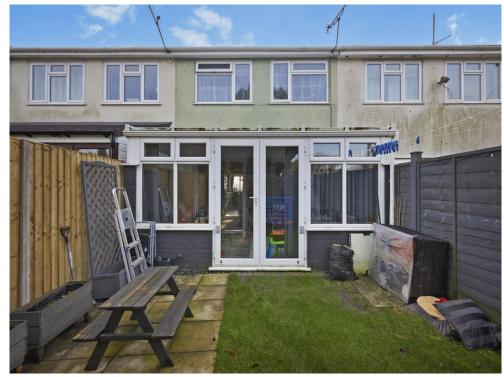

## Conservatory

14' 3" x 8' 1" ( 4.34m x 2.46m ) UPVC conservatory with doors to the garden and a radiator.

#### **Rear Garden**

Enclosed rear garden laid to lawn with patio seating area and a gate.

This floor plan is for illustrative purposes only. It is not drawn to scale. Any measurements, floor areas (including any total floor area), openings and orientation are approximate. No details are guaranteed, they cannot be relied upon for any purpose and they do not form part of any agreement. No liability is taken for any error, omission or misstatement. A party must rely upon its own inspection(s). Powered by www.focalagent.com