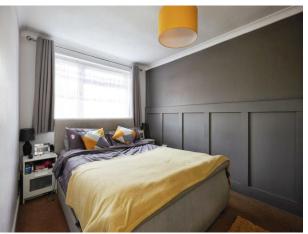

#### **Bedroom One**

13' 4" x 8' 5" (  $4.06m\ x\ 2.57m$  ) Double glazed window to the rear and a radiator.

## **Bedroom Two**

11' 5" max x 8' 9" max ( 3.48m max x 2.67m max ) Double glazed window to the front and a radiator.

#### **Bedroom Three**

8' 6" x 7' 1" ( 2.59m x 2.16m ) Double glazed window to the rear and a radiator.