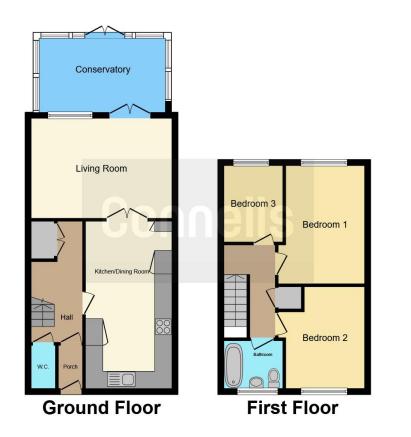

#### **Rear Garden**

Enclosed rear garden laid to lawn with patio seating area and a gate.

This floor plan is for illustrative purposes only. It is not drawn to scale. Any measurements, floor areas (including any total floor area), openings and orientation are approximate. No details are guaranteed, they cannot be relied upon for any purpose and they do not form part of any agreement. No liability is taken for any error, omission or misstatement. A party must rely upon its own inspection(s). Powered by www.focalagent.com