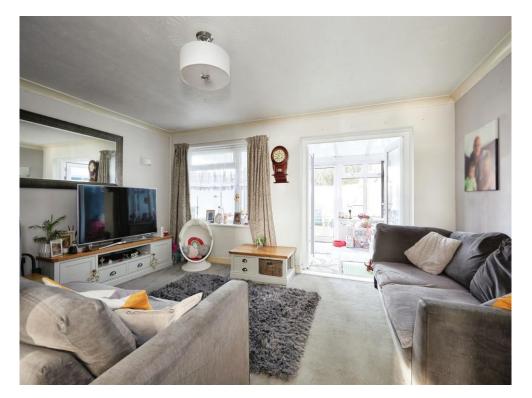

#### Lounge

15' 9" x 11' 4" ( 4.80m x 3.45m ) Internal double glazed window, doors into the conservatory, radiator and a wall light.

## Conservatory

14' 3" x 8' 1" ( 4.34m x 2.46m ) UPVC conservatory with doors to the garden and a radiator.