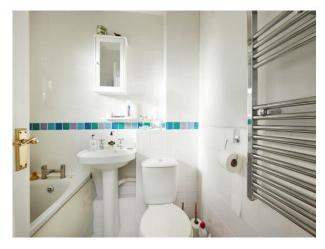

#### **Bathroom**

Double glazed window to the front, bath with an electric shower over, WC, wash hand basin, tiling, extractor fan and a heated towel rail.