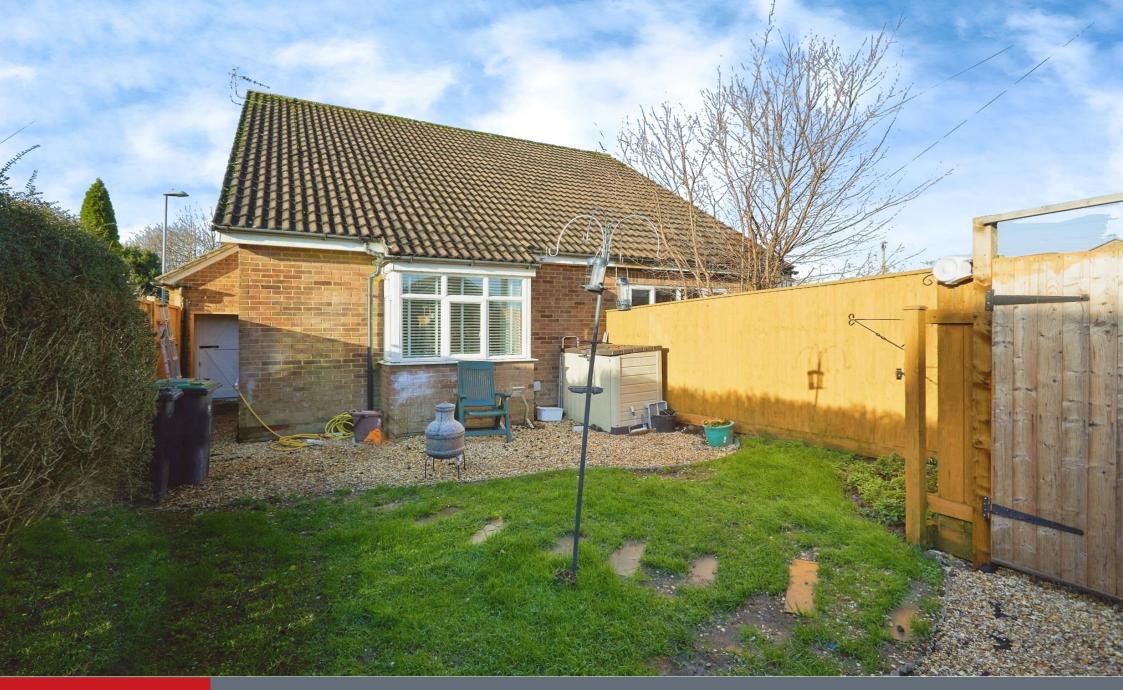

## Rear Garden

To the rear the garden is laid to lawn with an area laid to stone, side gate to the parking space, outside tap and power.

# **Parking**

Allocated parking space with the property.