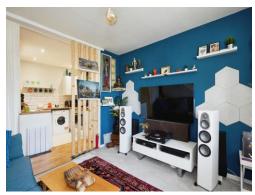

## **Lounge Area**

13' 6" max x 12' 4" max ( 4.11m max x 3.76m max )

Double glazed bay window looking to the garden, stairs to the first floor with in under stairs cupboard accessible on the stairs, television aerial socket and a telephone point.