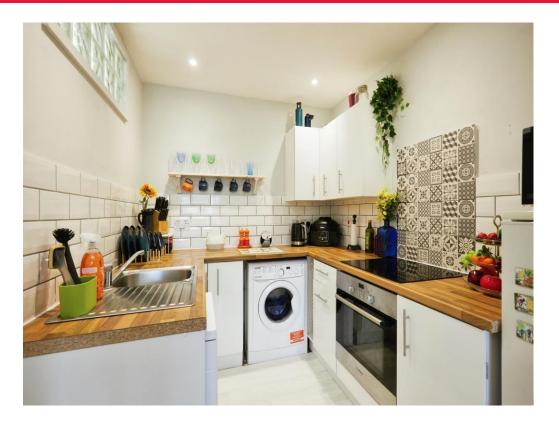

#### Kitchen Area

8' 8" max x 8' 3" max ( 2.64m max x 2.51m max )
Fitted kitchen with wall and base units, stainless steel sink and drainer, work surfaces, plumbing for a washing machine, electric oven and hob and tiling.