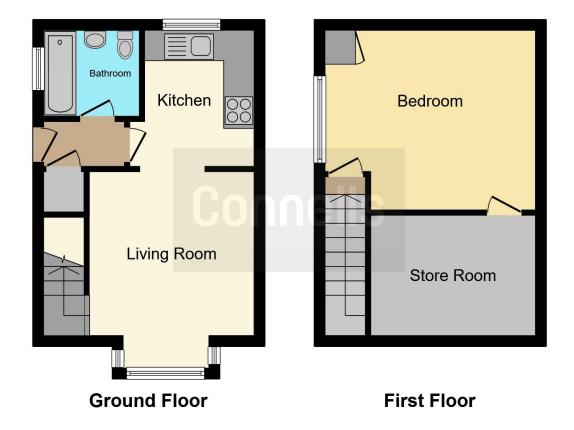

# **Property Description**

One bedroom cluster house situated in the popular town of Shaftesbury, perfect for a first time buyer or as an investment. Lounge, kitchen and bathroom on the ground floor, stairs leading to the bedroom. Outside is a garden to the rear with gate leading to the allocated parking.

#### **Entrance Hall**

Double glazed door to the front, coat/shoe cupboard with a light.

## **Lounge Area**

13' 6" max x 12' 4" max ( 4.11m max x 3.76m max )

Double glazed bay window looking to the garden, stairs to the first floor with in under stairs cupboard accessible on the stairs, television aerial socket and a telephone point.

#### Kitchen Area

8' 8" max x 8' 3" max ( 2.64m max x 2.51m max )
Fitted kitchen with wall and base units, stainless steel sink and drainer, work surfaces, plumbing for a washing machine, electric oven and hob and tiling.

#### **Bathroom**

Double glazed window to the front, bath with an electric shower over, WC, wash hand basin, tiling, extractor fan and a heated towel rail.

#### **Bedroom**

13' 7" max x 11' 3" max ( 4.14m max x 3.43m max )

Double glazed window to the front, eaves storage, airing cupboard, electric radiator and access to the loft.

This floor plan is for illustrative purposes only. It is not drawn to scale. Any measurements, floor areas (including any total floor area), openings and orientation are approximate. No details are guaranteed, they cannot be relied upon for any purpose and they do not form part of any agreement. No liability is taken for any error, omission or misstatement. A party must rely upon its own inspection(s). Powered by www.focalagent.com