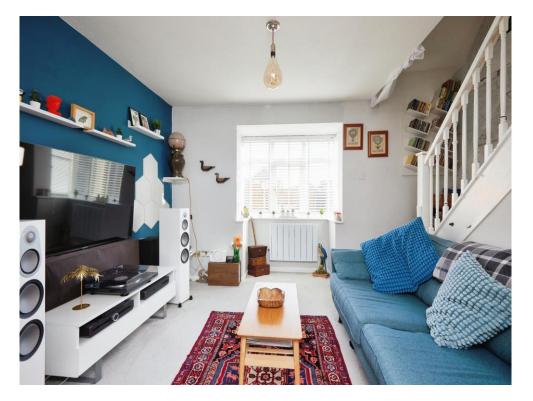

## **Lounge Area**

13' 6" max x 12' 4" max ( 4.11m max x 3.76m max )

Double glazed bay window looking to the garden, stairs to the first floor with in under stairs cupboard accessible on the stairs, television aerial socket and a telephone point.