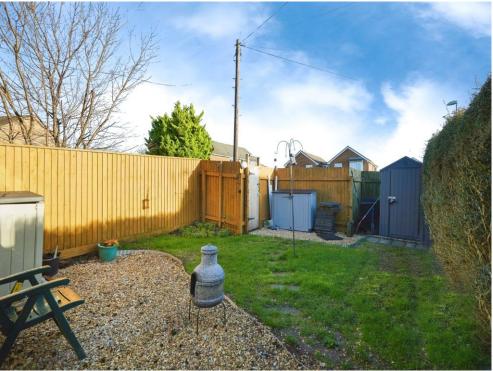

## Rear Garden

To the rear the garden is laid to lawn with an area laid to stone, side gate to the parking space, outside tap and power.

# **Parking**

Allocated parking space with the property.