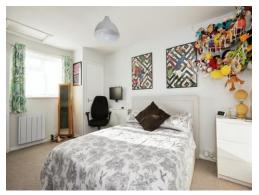

#### **Bedroom**

13' 7" max x 11' 3" max ( 4.14m max x 3.43m max )

Double glazed window to the front, eaves storage, airing cupboard, electric radiator and access to the loft.