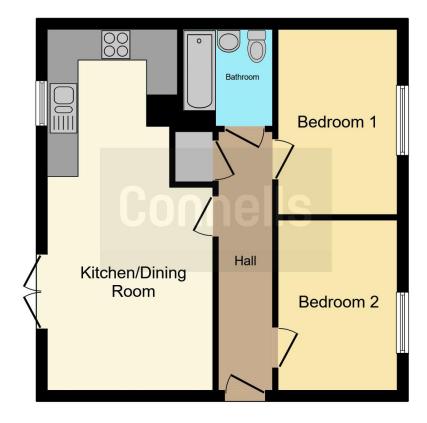

## **Property Description**

Set in the popular town of Shaftesbury is this two bedroom ground floor apartment with lounge, kitchen, two bedrooms and bathroom, with access to a communal garden.

### **Entrance Hall**

Door to the side, airing cupboard and a radiator.

#### **Bedroom One**

11' 8" x 7' 6" (  $3.56 m\ x\ 2.29 m$  ) Double glazed window to the front and a radiator.

### **Bedroom Two**

10' 9" x 7' 5" ( 3.28m x 2.26m )
Double glazed window to the front and a radiator.

## Bathroom

Bath with mixer taps and shower over, WC, wash hand basin, extractor fan and a radiator.