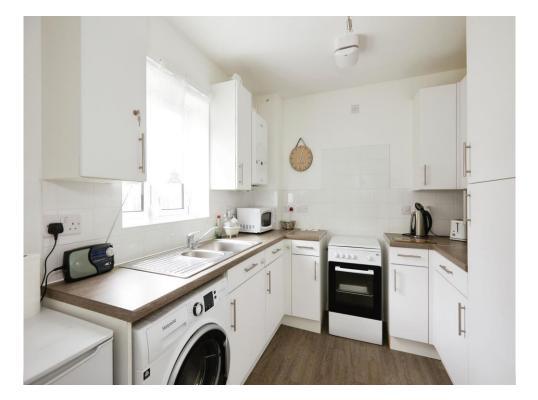

#### Kitchen

10' x 8' 2" ( 3.05m x 2.49m )

Double glazed window to the rear, fitted kitchen with wall and base units, gas cooker and hob, space for a washing machine and fridge/freezer and the central heating boiler.