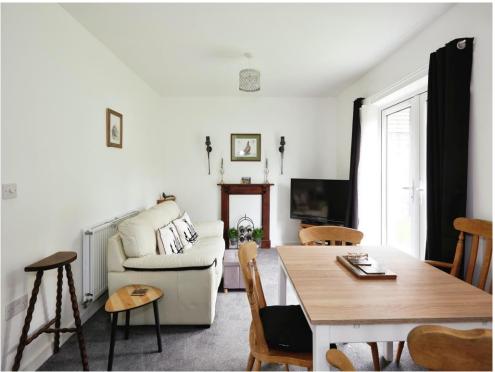

## Lounge

 $13' \ 2'' \ x \ 10' \ 5'' \ (4.01 m \ x \ 3.17 m \ )$  French doors leading to the communal garden, open to the kitchen and a radiator.