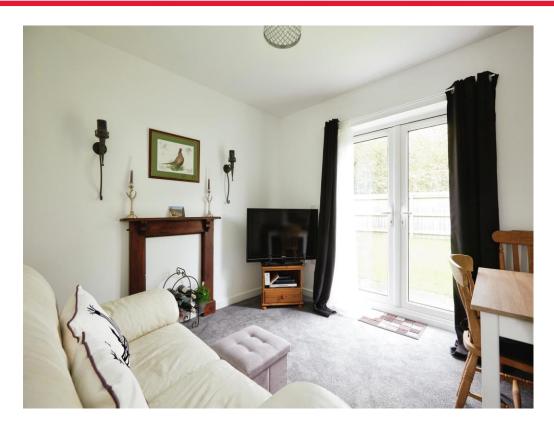

## Lounge

 $13' \ 2'' \ x \ 10' \ 5'' \ (4.01 m \ x \ 3.17 m \ )$  French doors leading to the communal garden, open to the kitchen and a radiator.