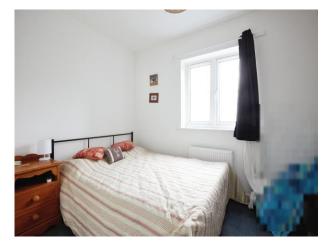

#### **Bedroom One**

11' 8" x 7' 6" (  $3.56 m\ x\ 2.29 m$  ) Double glazed window to the front and a radiator.

### **Bedroom Two**

10' 9" x 7' 5" ( 3.28m x 2.26m )
Double glazed window to the front and a radiator.