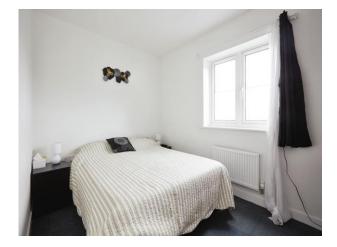

#### **Bedroom One**

11' 8" x 7' 6" (  $3.56 m\ x\ 2.29 m$  ) Double glazed window to the front and a radiator.

### **Bedroom Two**

10' 9" x 7' 5" ( 3.28m x 2.26m )
Double glazed window to the front and a radiator.