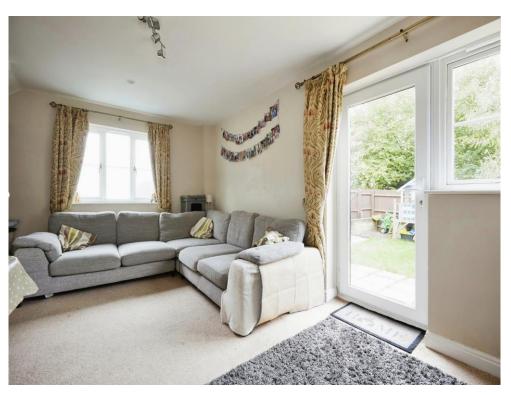

### Lounge

17' 7" x 11' (5.36m x 3.35m)

Double glazed windows to the front and side, door to the garden, electric fire and a radiator.