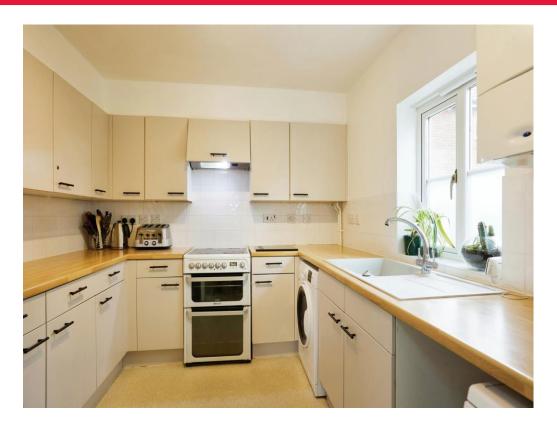

#### Kitchen

10' 9" x 8' 8" ( 3.28m x 2.64m )

Double glazed window to the side, fitted kitchen space for a washing machine, dishwasher and fridge freezer, stainless steel sink and drainer, electric oven and hob, extractor fan, radiator and the central heating boiler.