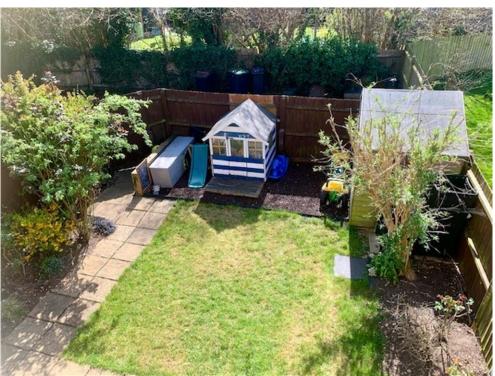

# Rear Garden

To the rear the enclosed garden is laid to lawn with a patio area, shed and an outside tap.

This floor plan is for illustrative purposes only. It is not drawn to scale. Any measurements, floor areas (including any total floor area), openings and orientation are approximate. No details are guaranteed, they cannot be relied upon for any purpose and they do not form part of any agreement. No liability is taken for any error, omission or misstatement. A party must rely upon its own inspection(s). Powered by www.focalagent.com