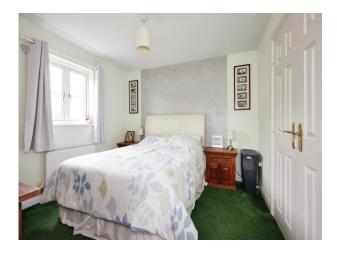

#### **Bedroom One**

10' 9" x 10' 2" ( 3.28m x 3.10m )

Double glazed window to the side, fitted wardrobe and a radiator.

## **Bedroom Two**

12' 6" x 10' 9" ( 3.81m x 3.28m )
Double glazed window to the side and a radiator.

## **Bedroom Three**

9' 2" max x 8' 3" ( 2.79m max x 2.51m ) Double glazed window to the side and a radiator.