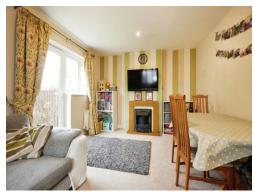

### Lounge

17' 7" x 11' (5.36m x 3.35m)

Double glazed windows to the front and side, door to the garden, electric fire and a radiator.