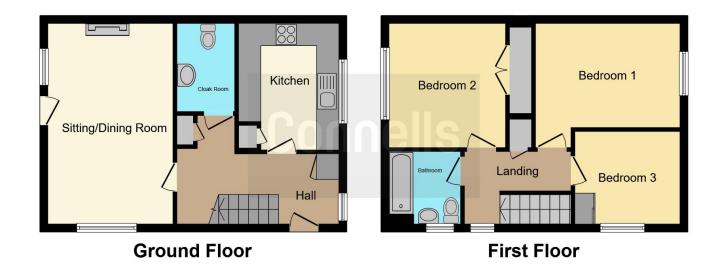

## **Property Description**

Connells are pleased to offer to the market this three bedroom detached house on the market with two allocated parking spaces, low maintenance enclosed garden to the rear. On the ground floor the property benefits from kitchen, lounge/diner and a downstairs cloakroom. Stairs from the entrance hall lead up to the three bedrooms and bathroom on the first floor.

#### **Entrance Hall**

Double glazed door to the front, double glazed windows to the front and side, two cupboards and a radiator.

### Cloakroom

WC, wash hand basin and a radiator.

#### Kitchen

10' 9" x 8' 8" ( 3.28m x 2.64m )

Double glazed window to the side, fitted kitchen space for a washing machine, dishwasher and fridge freezer, stainless steel sink and drainer, electric oven and hob, extractor fan, radiator and the central heating boiler.

## Landing

Double glazed window to the front and a cupboard.

#### **Bedroom One**

10' 9" x 10' 2" ( 3.28m x 3.10m )

Double glazed window to the side, fitted wardrobe and a radiator.

## **Bedroom Two**

12' 6" x 10' 9" ( 3.81m x 3.28m )
Double glazed window to the side and a radiator.

## **Bedroom Three**

9' 2" max x 8' 3" ( 2.79m max x 2.51m ) Double glazed window to the side and a radiator.

## **Bathroom**

Bath with shower attachment, WC, wash hand basin, extractor fan and a radiator.

# Rear Garden

To the rear the enclosed garden is laid to lawn with a patio area, shed and an outside tap.

This floor plan is for illustrative purposes only. It is not drawn to scale. Any measurements, floor areas (including any total floor area), openings and orientation are approximate. No details are guaranteed, they cannot be relied upon for any purpose and they do not form part of any agreement. No liability is taken for any error, omission or misstatement. A party must rely upon its own inspection(s). Powered by www.focalagent.com