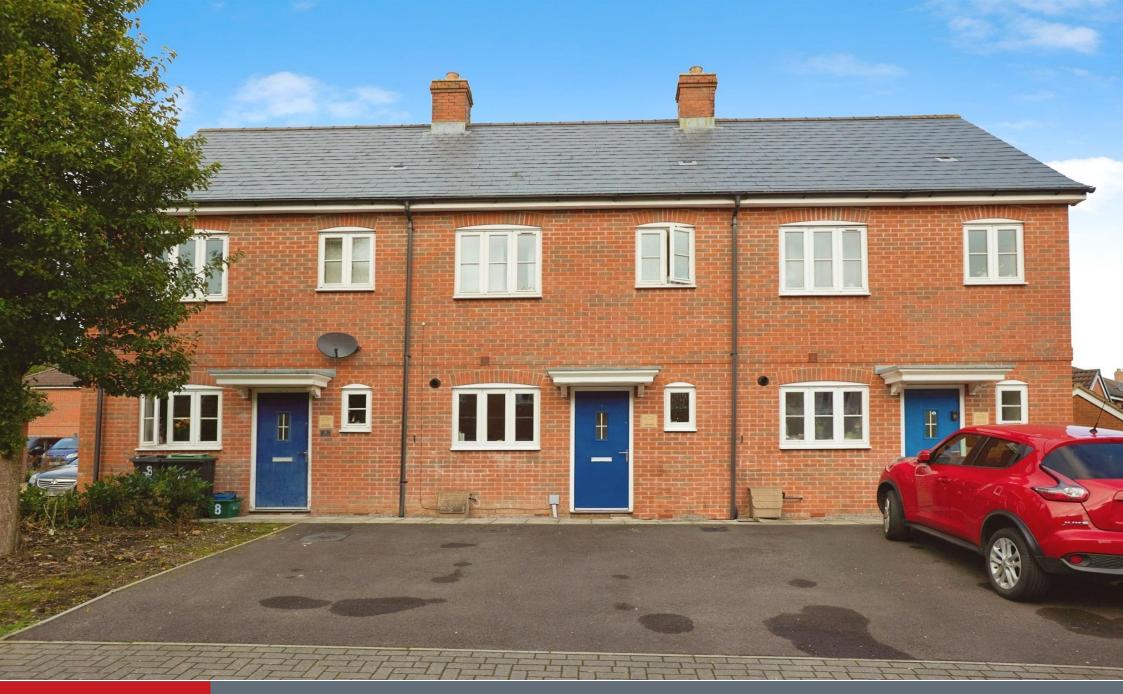

# Anstee Road Shaftesbury SP7 8GT

## **Property Description**

Mid terrace house with NO ONWARD CHAIN with kitchen, lounge/diner and cloakroom on the ground floor, two bedrooms with ensuite to the main bedroom on the first floor with main bathroom. Outside there is parking for two cars to the front and low maintenance garden to the rear.

# **Parking**

Parking to the front of the property for two cars.