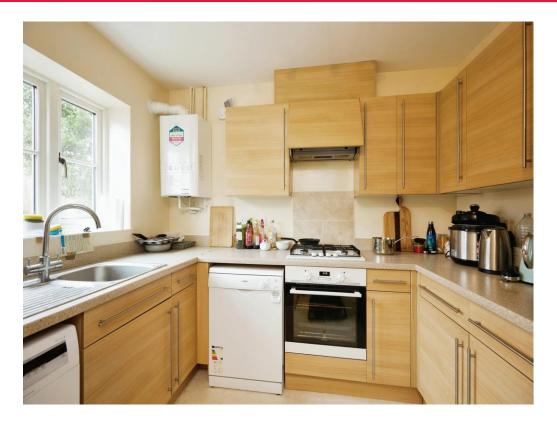

#### Kitchen

9' 5" x 7' 1" ( 2.87m x 2.16m )

Fitted kitchen with wall and base units, space for a washing machine, dishwasher and fridge/freezer, electric oven and gas hob and the central heating boiler.