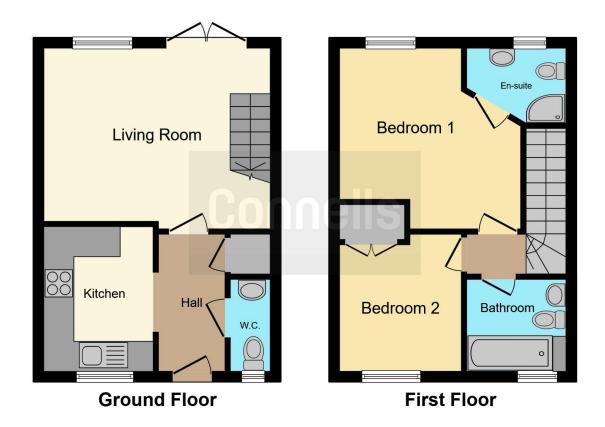

## **Property Description**

Mid terrace house with NO ONWARD CHAIN with kitchen, lounge/diner and cloakroom on the ground floor, two bedrooms with ensuite to the main bedroom on the first floor with main bathroom. Outside there is parking for two cars to the front and low maintenance garden to the rear.

#### **Entrance Hall**

Doors into the lounge and WC and a storage cupboard.

### Cloakroom

WC, wash hand basin and a radiator.

### Lounge

14' 8" max x 11' 8" max ( 4.47m max x 3.56m max )

Double glazed window to the rear, french doors on to the garden, stairs to the first floor and a radiator.

#### Kitchen

9' 5" x 7' 1" ( 2.87m x 2.16m )

Fitted kitchen with wall and base units, space for a washing machine, dishwasher and fridge/freezer, electric oven and gas hob and the central heating boiler.

#### **Bedroom One**

11' 4" max x 11' 2" max ( 3.45m max x 3.40m max )

Double glazed window to the rear and a radiator.

#### **Ensuite**

Double glazed window to the rear, shower cubicle, WC, wash hand basin and radiator.

### **Bedroom Two**

9' 5" max x 7' 9" ( 2.87m max x 2.36m ) Double glazed window to the front, access to the loft and a radiator.

### **Bathroom**

Double glazed window to the front, bath with mixer taps, WC, wash hand basin and a radiator.

To view this property please contact Connells on

T 01747 854 001 E shaftesbury@connells.co.uk

34 High Street
SHAFTESBURY SP7 8JG

EPC Rating: B

view this property online connells.co.uk/Property/SFT305808

Tenure: Freehold