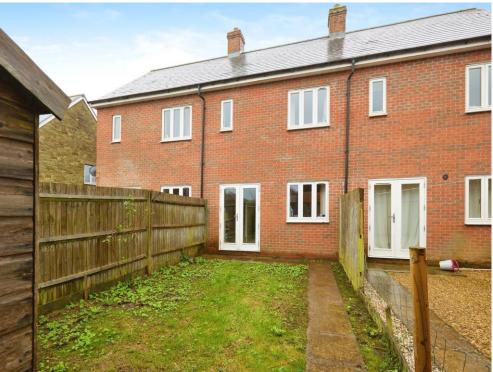

## **Property Description**

Mid terrace house with NO ONWARD CHAIN with kitchen, lounge/diner and cloakroom on the ground floor, two bedrooms with ensuite to the main bedroom on the first floor with main bathroom. Outside there is parking for two cars to the front and low maintenance garden to the rear.

# **Parking**

Parking to the front of the property for two cars.

## Rear Garden

Gate to the rear and a shed.

This floor plan is for illustrative purposes only. It is not drawn to scale. Any measurements, floor areas (including any total floor area), openings and orientation are approximate. No details are guaranteed, they cannot be relied upon for any purpose and they do not form part of any agreement. No liability is taken for any error, omission or misstatement. A party must rely upon its own inspection(s). Powered by www.focalagent.com