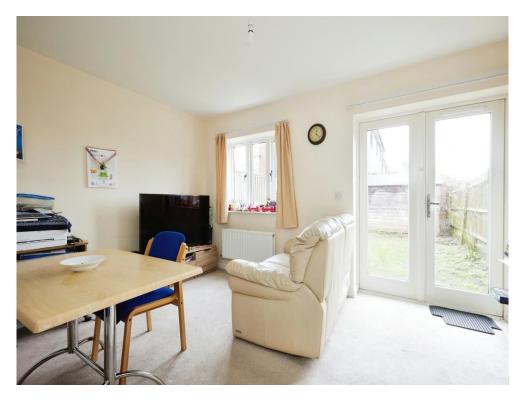

### Lounge

14' 8" max x 11' 8" max ( 4.47m max x 3.56m max )

Double glazed window to the rear, french doors on to the garden, stairs to the first floor and a radiator.