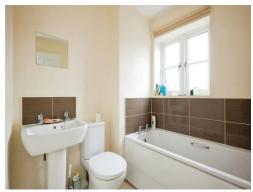

### **Bathroom**

Double glazed window to the front, bath with mixer taps, WC, wash hand basin and a radiator.