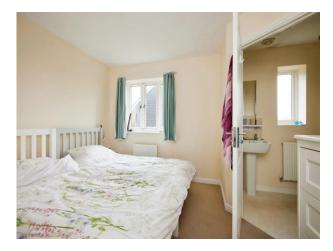

#### **Bedroom One**

11' 4" max x 11' 2" max ( 3.45m max x 3.40m max )

Double glazed window to the rear and a radiator.

#### **Ensuite**

Double glazed window to the rear, shower cubicle, WC, wash hand basin and radiator.