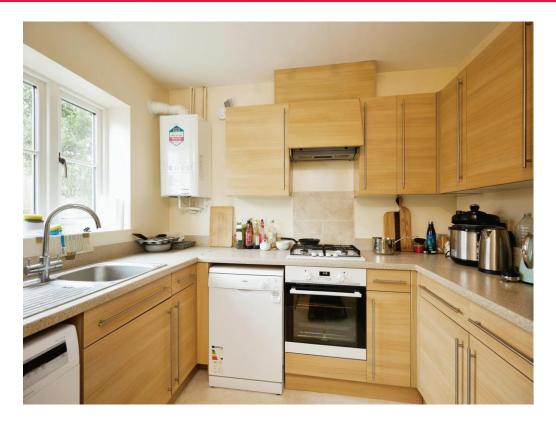

#### Kitchen

9' 5" x 7' 1" ( 2.87m x 2.16m )

Fitted kitchen with wall and base units, space for a washing machine, dishwasher and fridge/freezer, electric oven and gas hob and the central heating boiler.