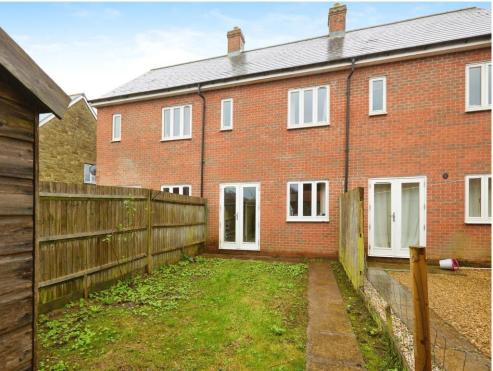

## **Property Description**

Mid terrace house with NO ONWARD CHAIN with kitchen, lounge/diner and cloakroom on the ground floor, two bedrooms with ensuite to the main bedroom on the first floor with main bathroom. Outside there is parking for two cars to the front and low maintenance garden to the rear.

## **Parking**

Parking to the front of the property for two cars.

## Rear Garden

Gate to the rear and a shed.

This floor plan is for illustrative purposes only. It is not drawn to scale. Any measurements, floor areas (including any total floor area), openings and orientation are approximate. No details are guaranteed, they cannot be relied upon for any purpose and they do not form part of any agreement. No liability is taken for any error, omission or misstatement. A party must rely upon its own inspection(s). Powered by www.focalagent.com