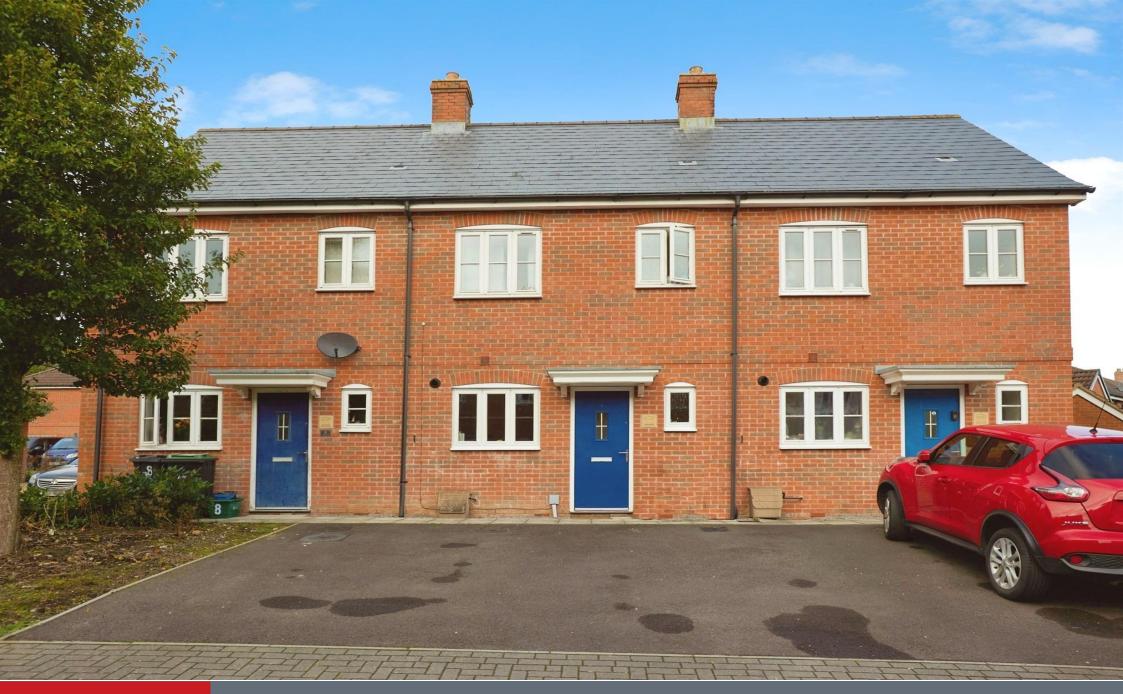

## **Property Description**

Mid terrace house with NO ONWARD CHAIN with kitchen, lounge/diner and cloakroom on the ground floor, two bedrooms with ensuite to the main bedroom on the first floor with main bathroom. Outside there is parking for two cars to the front and low maintenance garden to the rear.

## **Parking**

Parking to the front of the property for two cars.