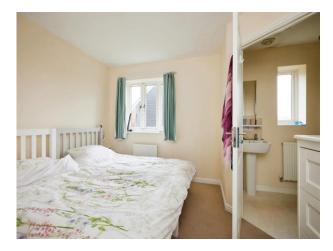

#### **Bedroom One**

11' 4" max x 11' 2" max ( 3.45m max x 3.40m max ) Double glazed window to the rear and a radiator.