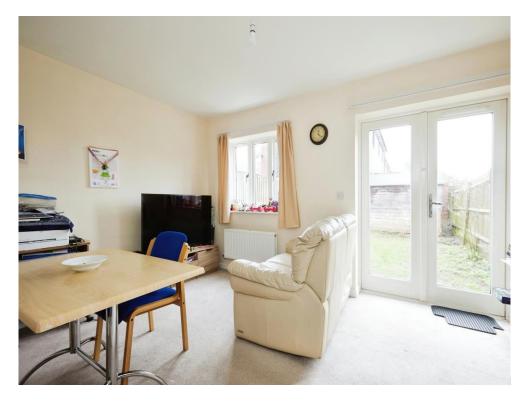

#### Lounge

14' 8"  $\max x$  11' 8"  $\max x$  ( 4.47m  $\max x$  3.56m  $\max$  ) Double glazed window to the rear, french doors on to the garden, stairs to the first floor and a radiator.