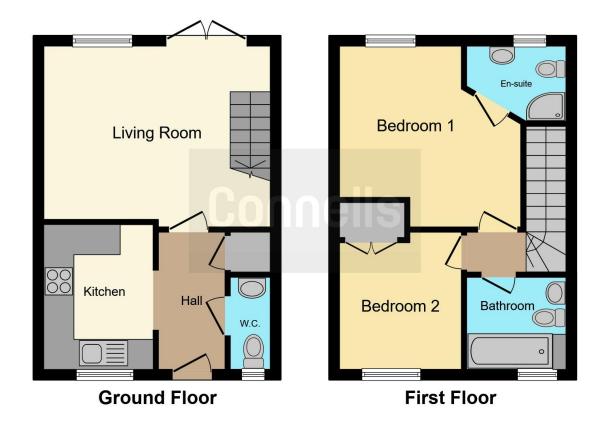

## **Property Description**

Mid terrace house with NO ONWARD CHAIN with kitchen, lounge/diner and cloakroom on the ground floor, two bedrooms with ensuite to the main bedroom on the first floor with main bathroom. Outside there is parking for two cars to the front and low maintenance garden to the rear.

#### **Entrance Hall**

Doors into the lounge and WC and a storage cupboard.

#### Cloakroom

WC, wash hand basin and a radiator.

#### Lounge

14' 8"  $\max x$  11' 8"  $\max x$  ( 4.47m  $\max x$  3.56m  $\max$  ) Double glazed window to the rear, french doors on to the garden, stairs to the first floor and a radiator.

#### Kitchen

9' 5" x 7' 1" ( 2.87m x 2.16m )

Fitted kitchen with wall and base units, space for a washing machine, dishwasher and fridge/freezer, electric oven and gas hob and the central heating boiler.

#### **Bedroom One**

11' 4" max x 11' 2" max ( 3.45m max x 3.40m max ) Double glazed window to the rear and a radiator.

#### **Ensuite**

Double glazed window to the rear, shower cubicle, WC, wash hand basin and radiator.

## **Bedroom Two**

9' 5" max x 7' 9" ( 2.87m max x 2.36m ) Double glazed window to the front, access to the loft and a radiator.

## **Bathroom**

Double glazed window to the front, bath with mixer taps, WC, wash hand basin and a radiator.

## Rear Garden

Gate to the rear and a shed.

This floor plan is for illustrative purposes only. It is not drawn to scale. Any measurements, floor areas (including any total floor area), openings and orientation are approximate. No details are guaranteed, they cannot be relied upon for any purpose and they do not form part of any agreement. No liability is taken for any error, omission or misstatement. A party must rely upon its own inspection(s). Powered by www.focalagent.com