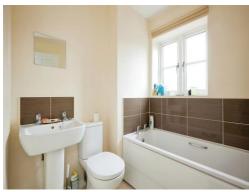

## **Bathroom**

Double glazed window to the front, bath with mixer taps, WC, wash hand basin and a radiator.