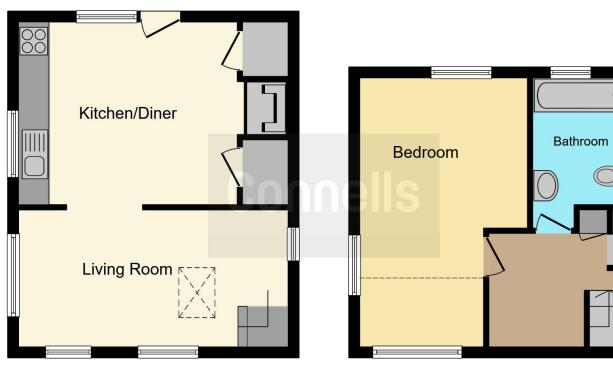

#### Lounge

17' 2" into stairs x 8' 5" ( 5.23m into stairs x 2.57m ) Two double glazed hexagon shaped windows to the side, double glazed window to the front, tiled flooring, stairs to the first floor, woodburner, skylights, night storage heater and a television aerial socket.

#### **Kitchen Breakfast Room**

14' 2" x 11' 11" ( 4.32m x 3.63m )

Double glazed windows to the front and side, double glazed stable door, fitted kitchen with work surfaces, plumbing for dishwasher and washing machine, butler sink, electric oven point, tiled flooring, exposed beams, woodburner, two cupboards, night storage heater, television aerial socket and a telephone point.