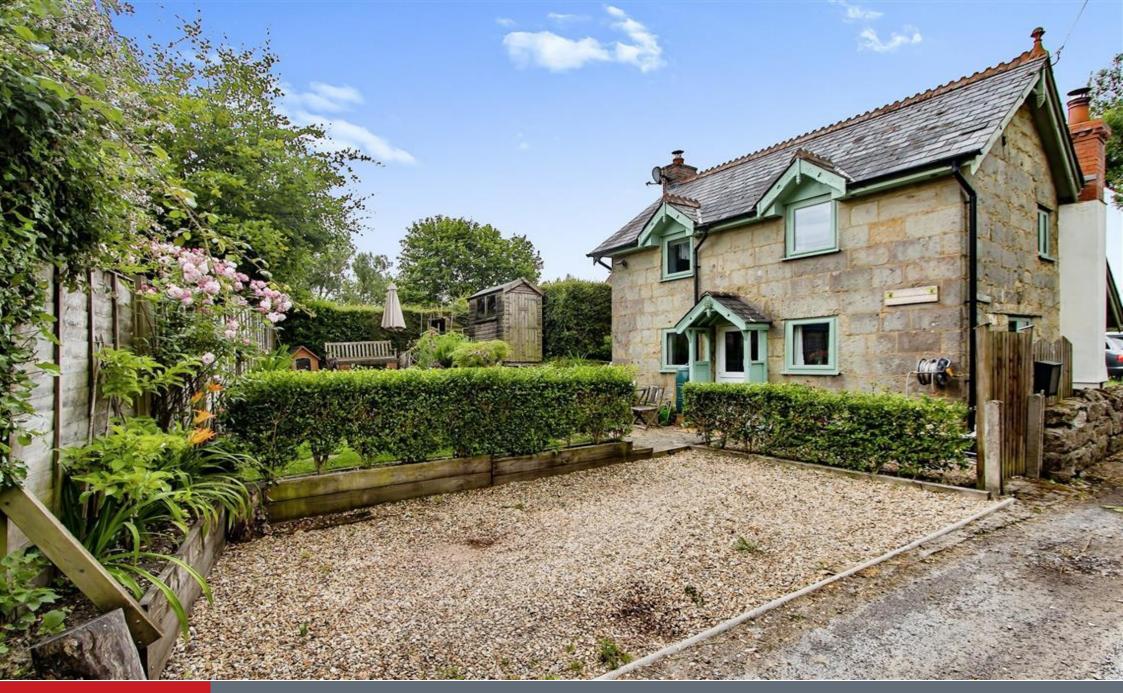

#### Property Description

A one bedroom character property suitable for a countryside escape, rental or full time living. Perfect for a single person or couple. With wood burners in both the lounge and kitchen downstairs, night storage heaters for full heating, bedroom and bathroom on the first floor, cottage garden and parking for one car. Since the current owner has owned the property parking has been installed, full double glazing installed lowering the electricity bill and one new woodburner installed. Septic tank is shared with the neighbour which lowers the water bill by 50%.

## Garden

Beautifully landscaped garden, the perfect haven within the countryside. Lawned area with mature shrubs and beds. Shed.

Parking

One parking space.

**Ground Floor** 

This floorplan is for illustrative purposes only and is not drawn to scale. Measurements, floor-areas, openings and orientations are approximate. They should not be relied upon for any purpose and do not form any part of an agreement. No liability is taken for any error or mis-statement. All parties must rely on their own inspections.