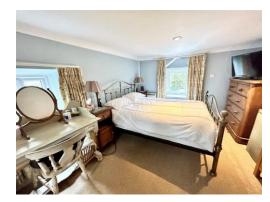

#### Bedroom

14' 4" max x 10' 5" max ( 4.37m max x 3.17m max ) Bedroom with restricted head height, double glazed windows to the front, side and rear, carpet, television aerial socket and a night storage heater.