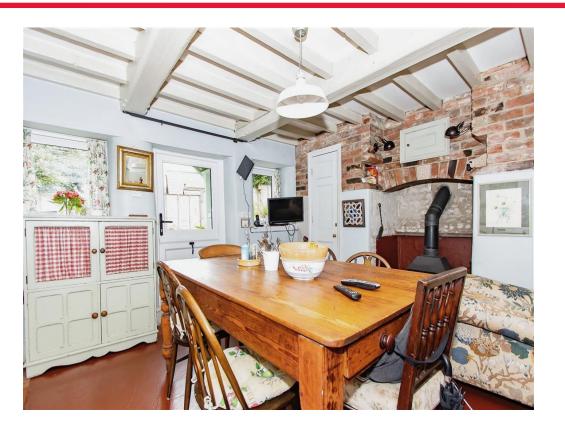

#### **Kitchen Breakfast Room**

14' 2" x 11' 11" ( 4.32m x 3.63m )

Double glazed windows to the front and side, double glazed stable door, fitted kitchen with work surfaces, plumbing for dishwasher and washing machine, butler sink, electric oven point, tiled flooring, exposed beams, woodburner, two cupboards, night storage heater, television aerial socket and a telephone point.