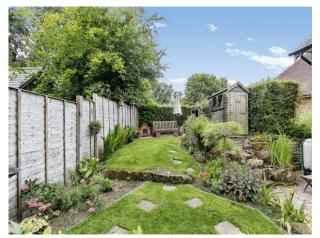

#### **Bathroom**

Double glazed windows to the side and front, bath with electric shower over, WC, wash hand basin, tiled flooring, wall lights and access to the loft which is partially boarded with a light.