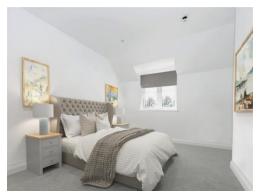

### **Room Measurements**

**Entrance Hall** 

Kitchen - 12.3 x9.1 Dining room Area - 10.10 x 9.01 Conservatory - 10.2 x 7.10 Lounge Area - 17.11 x 13.3

First floor

Landing

Bed 1 - 12.4 x6.7 (entending into recess)

Bed 2 - 12.4 x 8.10

Bed 3 - 13.0 x 6.87 (extending into 'L' shape 8.8)

Bathroom

Airing Cupboard