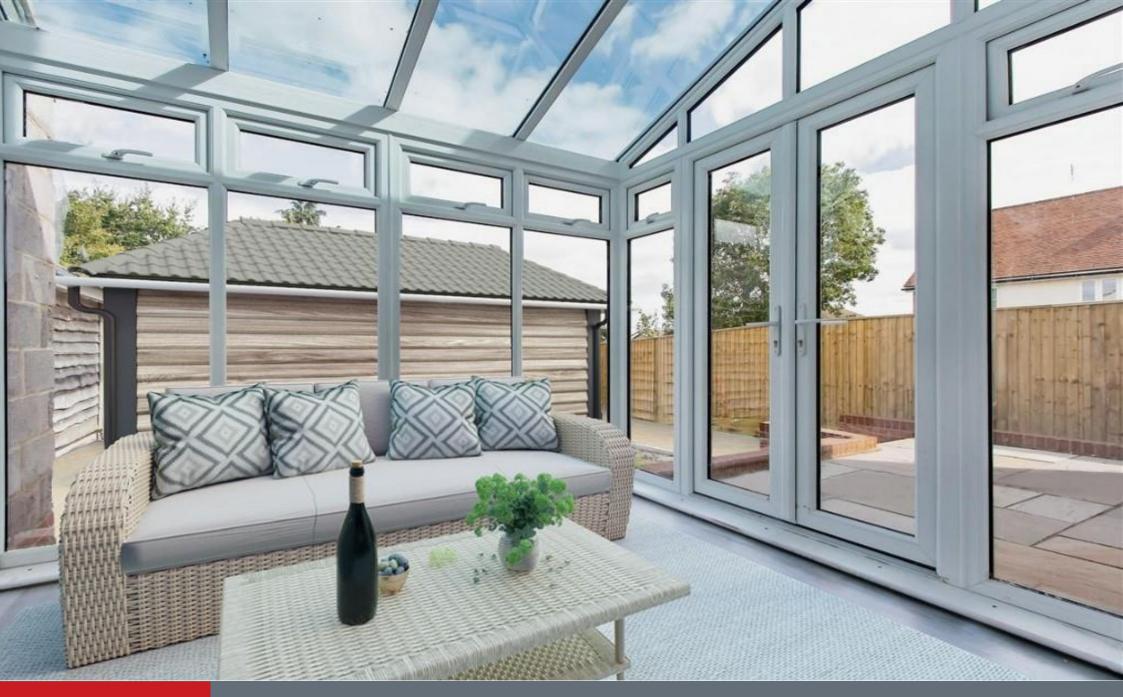

### **Room Measurements**

**Entrance Hall** 

Kitchen - 12.3 x9.1 Dining room Area - 10.10 x 9.01 Conservatory - 10.2 x 7.10 Lounge Area - 17.11 x 13.3

First floor

Landing

Bed 1 - 12.4 x6.7 (entending into recess)

## **The Properties**

Combining modern elegance with traditional building materials and a beautiful heritage design, these 2 homes blend perfectly into the village setting. Both properties benefit from 3 bedrooms, 1 bathroom, fully fitted kitchens with integrated appliances, lounge and conservatory, patio doors to private rear garden and private carport. With superfast broadband cabling, double glazing, high-efficiency insulation and energy-efficient appliances, these homes are perfect for modern living.