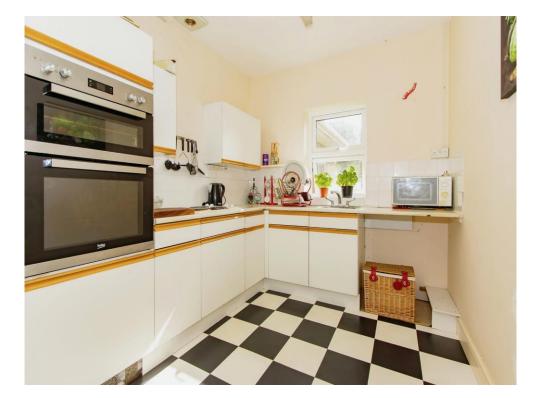

### Kitchen

10' 6" x 7' 9" (3.20m x 2.36m)

Fitted kitchen with wall and base units, stainless steel sink and drainer, tiling, double oven, electric hob and space for a fridge/freezer.