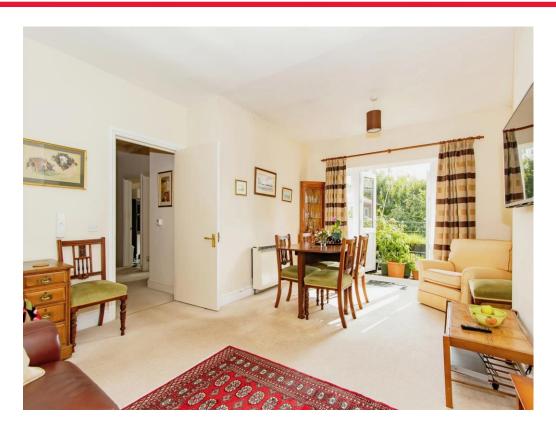

## Lounge

18' x 13' 4" (5.49m x 4.06m)

Double glazed door on to a balcony, double glazed window to the side and a radiator.