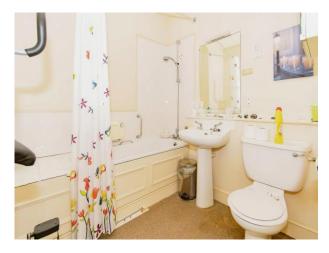

### **Bathroom**

Bath with mixer taps and shower attached, WC, wash hand basin, shaver point, towel rail and an extractor fan.