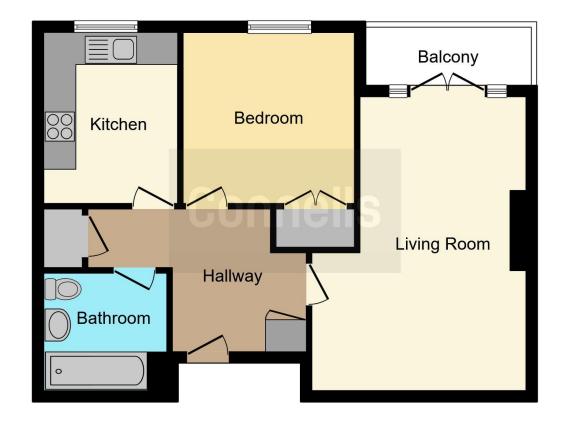

## **Entrance Hall**

Airing cupboard, storage cupboard, radiator and access to the loft.

## Lounge

18' x 13' 4" (5.49m x 4.06m)

Double glazed door on to a balcony, double glazed window to the side and a radiator.

### Kitchen

10' 6" x 7' 9" (3.20m x 2.36m)

Fitted kitchen with wall and base units, stainless steel sink and drainer, tiling, double oven, electric hob and space for a fridge/freezer.

#### Bedroom

10' 6" x 10' 5" (3.20m x 3.17m)

Double glazed window to the rear, built in wardrobe and a radiator.

### **Bathroom**

Bath with mixer taps and shower attached, WC, wash hand basin, shaver point, towel rail and an extractor fan.