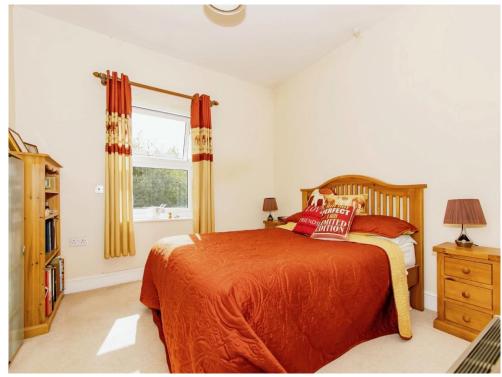

#### Bedroom

10' 6" x 10' 5" (3.20m x 3.17m)

Double glazed window to the rear, built in wardrobe and a radiator.