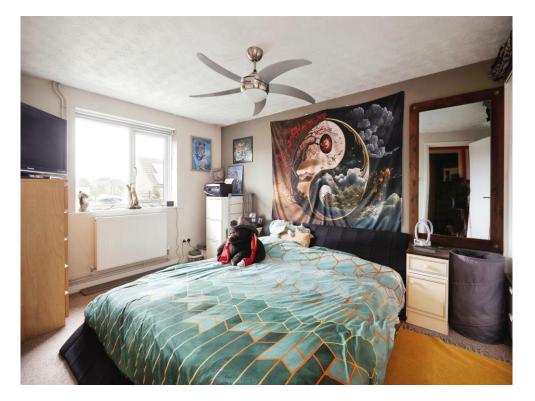

#### **Bedroom One**

15' 7" x 10' (4.75m x 3.05m)

Double glazed window to the rear and a radiator.

#### **Bedroom Two**

9' 4" x 8' (2.84m x 2.44m)

Double glazed window to the rear and a radiator.