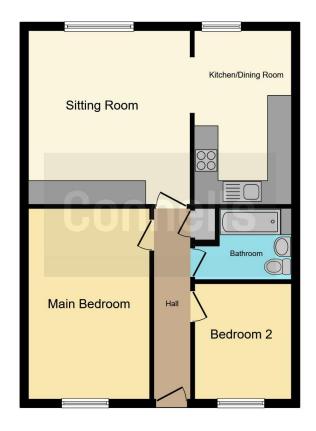

# **Property Description**

Connells are pleased to offer to the market this two-bedroom first floor apartment which has recently had a new kitchen and bathroom fitted. With spacious lounge and kitchen space, two bedrooms and bathroom. There are two allocated parking spaces with the property.

#### **Entrance Hall**

Double glazed front door, access to the loft via a ladder and a cupboard housing the gas central heating boiler.

### Lounge

14' 4" x 13' 3" (4.37m x 4.04m)

Double glazed window to the front, arch into the kitchen area, breakfast bar, radiator, telephone point and a television aerial socket.

#### **Kitchen**

14' 4" x 8' (4.37m x 2.44m)

Double glazed window to the front, fitted kitchen with wall and base units, work surfaces, splash backs, induction hob and electric oven, cooker hood and plumbing for a washing machine and dishwasher.

#### **Bedroom One**

15' 7" x 10' (4.75m x 3.05m)

Double glazed window to the rear and a radiator.

#### **Bedroom Two**

9' 4" x 8' (2.84m x 2.44m)

Double glazed window to the rear and a radiator.

# **Bathroom**

P-shaped bath with a shower over, WC, wash hand basin, waterproof wall panelling, extractor fan and a heated towel rail.