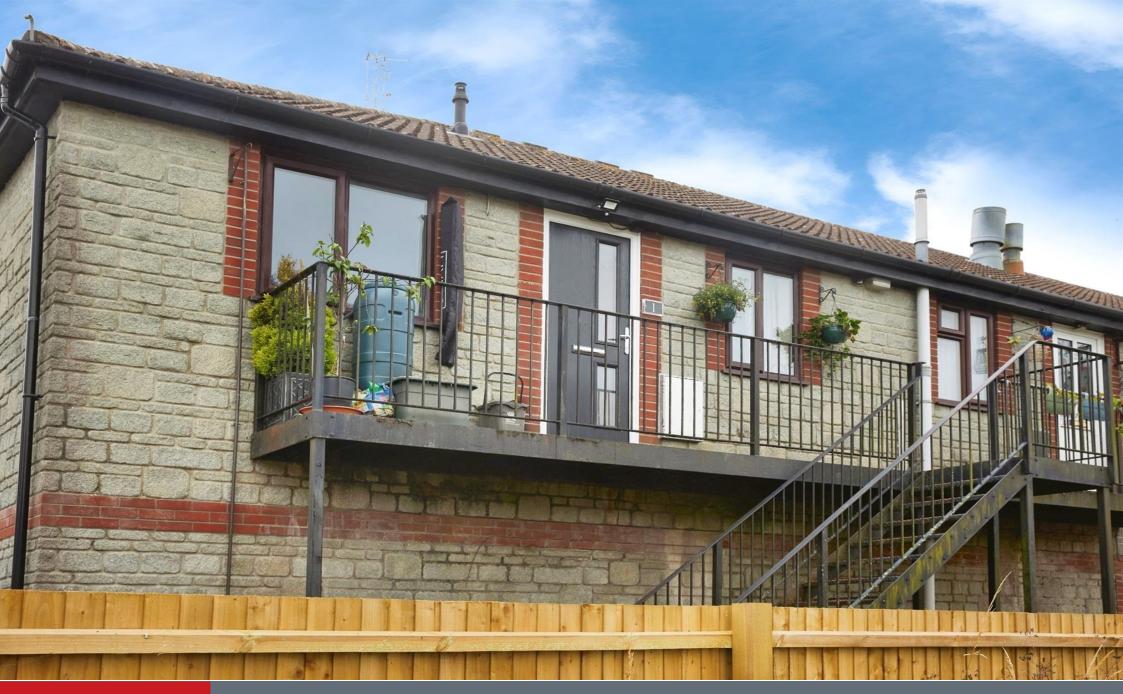

# **Property Description**

Connells are pleased to offer to the market this two-bedroom first floor apartment which has recently had a new kitchen and bathroom fitted. With spacious lounge and kitchen space, two bedrooms and bathroom. There are two allocated parking spaces with the property.

#### **Entrance Hall**

Double glazed front door, access to the loft via a ladder and a cupboard housing the gas central heating boiler.

# **Parking**

Two allocated parking spaces.

To view this property please contact Connells on