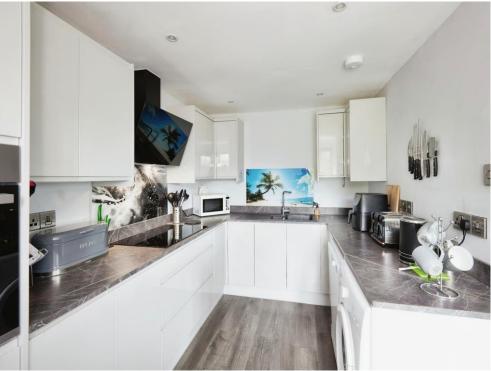

#### **Kitchen**

14' 4" x 8' (4.37m x 2.44m)

Double glazed window to the front, fitted kitchen with wall and base units, work surfaces, splash backs, induction hob and electric oven, cooker hood and plumbing for a washing machine and dishwasher.