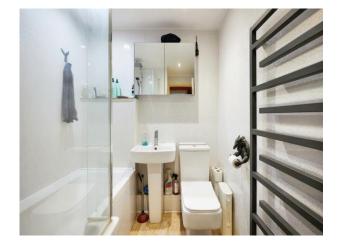

# **Bathroom**

P-shaped bath with a shower over, WC, wash hand basin, waterproof wall panelling, extractor fan and a heated towel rail.