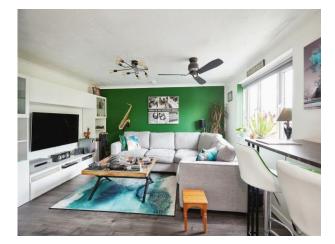

# **Property Description**

Connells are pleased to offer to the market this two-bedroom first floor apartment which has recently had a new kitchen and bathroom fitted. With spacious lounge and kitchen space, two bedrooms and bathroom. There are two allocated parking spaces with the property.

### Lounge

14' 4" x 13' 3" (4.37m x 4.04m)

Double glazed window to the front, arch into the kitchen area, breakfast bar, radiator, telephone point and a television aerial socket.