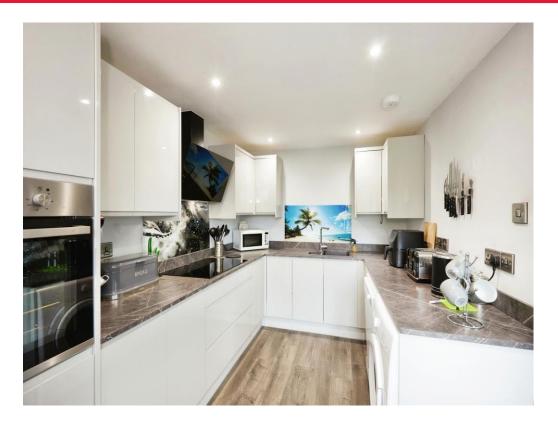

#### **Kitchen**

14' 4" x 8' (4.37m x 2.44m)

Double glazed window to the front, fitted kitchen with wall and base units, work surfaces, splash backs, induction hob and electric oven, cooker hood and plumbing for a washing machine and dishwasher.