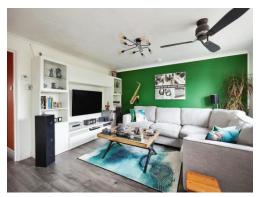

### Lounge

14' 4" x 13' 3" (4.37m x 4.04m)

Double glazed window to the front, arch into the kitchen area, breakfast bar, radiator, telephone point and a television aerial socket.