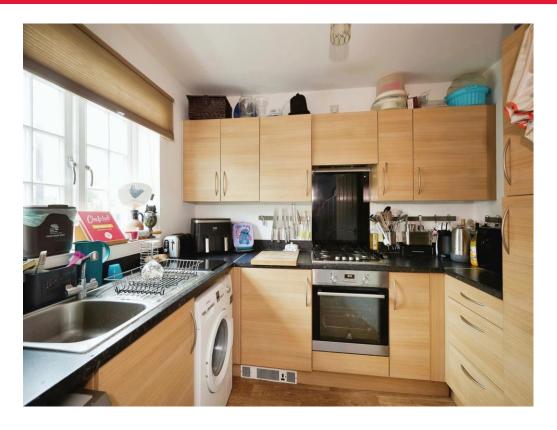

#### Kitchen

9' 5" x 7' 9" ( 2.87m x 2.36m )

Double glazed window to the front, fitted kitchen with wall and base units, work tops, electric oven and gas hob, cooker hood, stainless steel sink and drainer, plumbing for a washing machine and dishwasher, electric heater and an extractor fan.