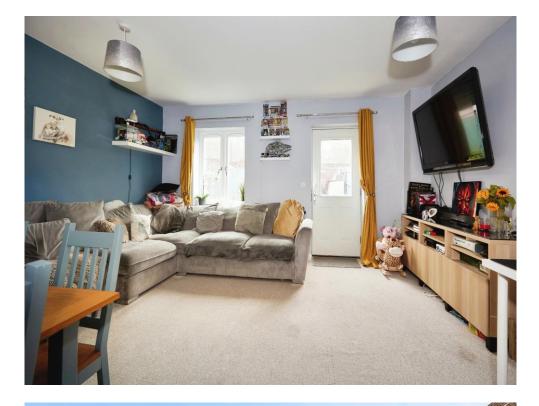

### Lounge

14' 3" max x 14' 2" max ( 4.34m max x 4.32m max ) Double glazed window and door to the rear, television aerial socket and a radiator.