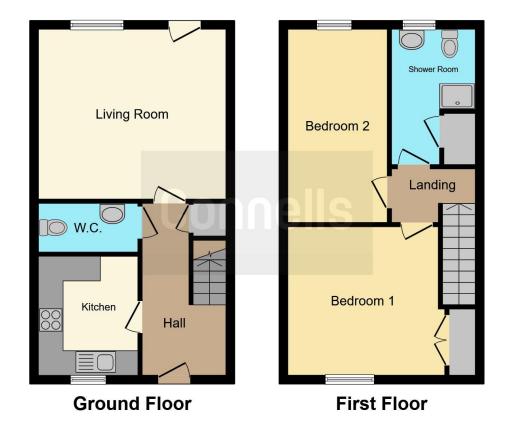

# **Property Description**

Connells are pleased to offer to the market this two bedroom shared ownership property in the town of Shaftesbury. On the ground floor there is a lounge, kitchen and cloakroom. Upstairs there are two good size bedrooms and shower room. The property benefits from an allocated parking space to the rear and a low maintenance garden.

#### **Entrance Hall**

Double glazed door to the front, stairs to the first floor, under stairs cupboard, telephone point and a radiator.

#### Cloakroom

WC, wash hand basin, extractor fan and a radiator.

### Lounge

14' 3" max x 14' 2" max ( 4.34m max x 4.32m max ) Double glazed window and door to the rear, television aerial socket and a radiator.

#### Kitchen

9' 5" x 7' 9" ( 2.87m x 2.36m )

Double glazed window to the front, fitted kitchen with wall and base units, work tops, electric oven and gas hob, cooker hood, stainless steel sink and drainer, plumbing for a washing machine and dishwasher, electric heater and an extractor fan.

#### **Bedroom One**

12' 8" max x 11' 7" max ( 3.86m max x 3.53m max ) Double glazed window to the front, built in wardrobes, telephone point and a radiator.

#### **Bedroom Two**

 $\,$  15' 4" x 7' 8" ( 4.67m x 2.34m ) Double glazed window to the rear, telephone point and a radiator.

# **Shower Room**

Double glazed window to the rear, walk in shower, WC, wash hand basin, tiling, radiator and a cupboard housing the gas central heating boiler.