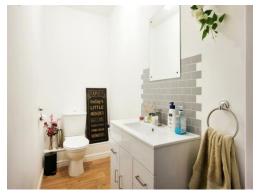

# **Shower Room**

Double glazed window to the rear, walk in shower, WC, wash hand basin, tiling, radiator and a cupboard housing the gas central heating boiler.