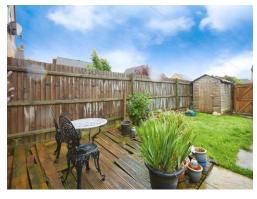

Connells

Burton Close Shaftesbury

# Burton Close Shaftesbury SP7 8SW







## **Property Description**

Offered to the market with NO FORWARD CHAIN. This is a three bedroom end of terrace, with ample living space, a south facing garden and an allocated parking space.

#### **Entrance Hall**

Double glazed front door, radiator and stairs leading to the first floor.

### Lounge

14' 8" max x 14' 8" max ( 4.47m max x 4.47m max ) Double glazed window to front, radiator and TV point.

#### **Kitchen Diner**

14' 8" max x 11' 1" max ( 4.47m max x 3.38m max )

Double glazed window to rear, double glazed sliding leading to the garden and radiator. Fitted kitchen with wall and base units, worksurface, tiled, gas hob, electric oven, cookerhood, sink with drainer, plumbing for washing machine and the gas central heating boiler.

## Landing

Double glazed window to side, s