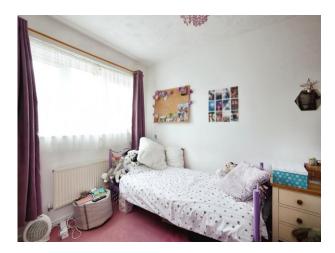

#### **Bedroom One**

12' 7" max x 8' 1" max ( 3.84m max x 2.46m max )
Double glazed window to rear, radiator and built in wardrobe.

#### **Bedroom Two**

11' x 8' 4" ( 3.35m x 2.54m ) Double glazed window to front, radiator and cupboard.

## **Bedroom Three**

 $9^{\circ}$  1" x 6' 6" (  $2.77 m\ x\ 1.98 m$  ) Double glazed window to rear and radiator.