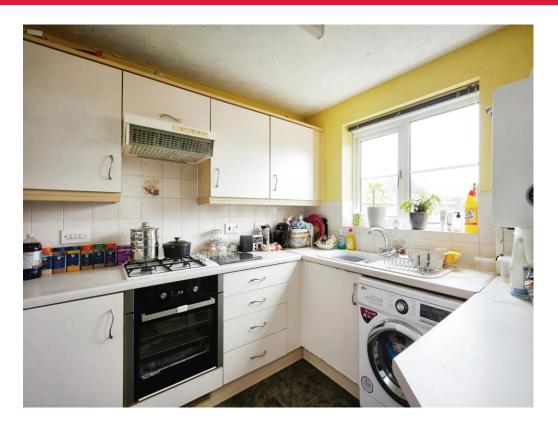

#### **Kitchen Diner**

14' 8" max x 11' 1" max ( 4.47m max x 3.38m max )

Double glazed window to rear, double glazed sliding leading to the garden and radiator. Fitted kitchen with wall and base units, worksurface, tiled, gas hob, electric oven, cookerhood, sink with drainer, plumbing for washing machine and the gas central heating boiler.