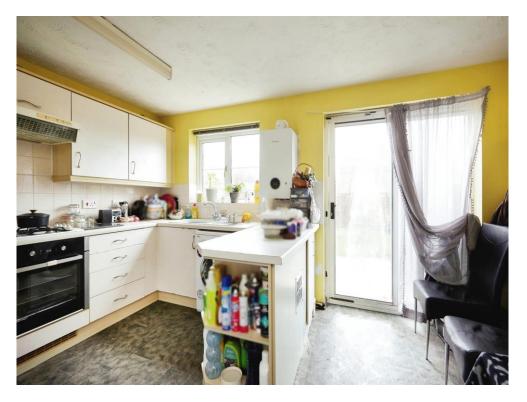

#### **Kitchen Diner**

14' 8" max x 11' 1" max ( 4.47m max x 3.38m max )

Double glazed window to rear, double glazed sliding leading to the garden and radiator. Fitted kitchen with wall and base units, worksurface, tiled, gas hob, electric oven, cookerhood, sink with drainer, plumbing for washing machine and the gas central heating boiler.