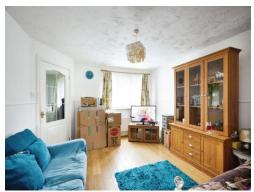

### Lounge

14' 8" max x 14' 8" max ( 4.47m max x 4.47m max ) Double glazed window to front, radiator and TV point.