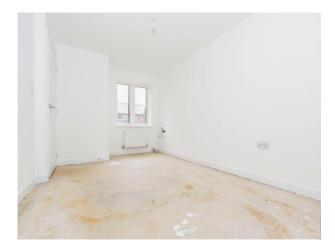

#### **Bedroom One**

12' 9" x 8' 5" max ( 3.89m x 2.57m max ) Two double glazed windows to the front, built in cupboard and a radiator.

## **Bedroom Two**

12' 9" x 8' 1" (  $3.89m \times 2.46m$  ) Double glazed window to the rear and a radiator.