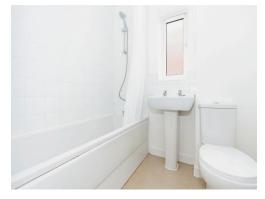

## **Bathroom**

Double glazed window to the side, bath with mixer taps and a shower attachment, WC, wash hand basin, partially tiled, shaver point and a radiator.