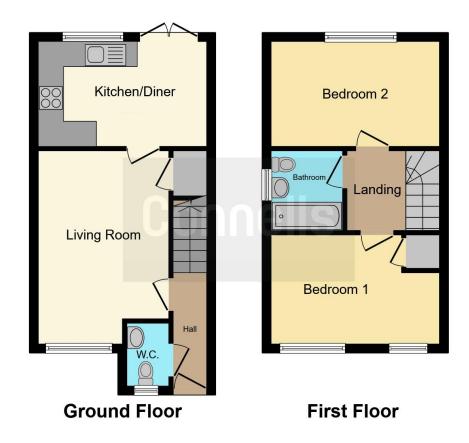

#### **Entrance Hall**

Double glazed door to the front, stairs to the first floor and a radiator.

#### Cloakroom

Double glazed window to the front, WC, wash hand basin and a radiator.

#### Lounge

15' 1" x 9' 2" max ( 4.60m x 2.79m max )
Double glazed window to the front, built in cupboard and a radiator.

#### **Kitchen**

12' 6" x 8' (3.81m x 2.44m)

Double glazed window to the rear, double glazed french doors leading to the garden, fitted kitchen with wall and base units, space for oven, space for a fridge/freezer, space and plumbing for a washing machine, extractor fan, stainless steel sink and drainer, tiling to splash prone areas, radiator and the central heating boiler.

## Landing

Access to the loft.

#### **Bedroom One**

12' 9" x 8' 5" max ( 3.89m x 2.57m max ) Two double glazed windows to the front, built in cupboard and a radiator.

## **Bedroom Two**

12' 9" x 8' 1" (  $3.89m \times 2.46m$  ) Double glazed window to the rear and a radiator.

## **Bathroom**

Double glazed window to the side, bath with mixer taps and a shower attachment, WC, wash hand basin, partially tiled, shaver point and a radiator.