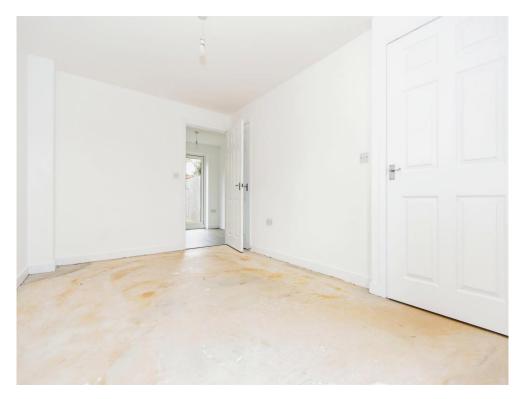

#### **Bedroom One**

12' 9" x 8' 5" max ( 3.89m x 2.57m max ) Two double glazed windows to the front, built in cupboard and a radiator.

## **Bedroom Two**

12' 9" x 8' 1" (  $3.89m \times 2.46m$  ) Double glazed window to the rear and a radiator.