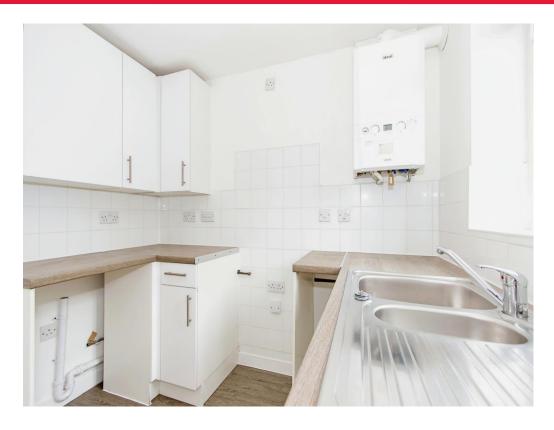

#### **Kitchen**

12' 6" x 8' (3.81m x 2.44m)

Double glazed window to the rear, double glazed french doors leading to the garden, fitted kitchen with wall and base units, space for oven, space for a fridge/freezer, space and plumbing for a washing machine, extractor fan, stainless steel sink and drainer, tiling to splash prone areas, radiator and the central heating boiler.