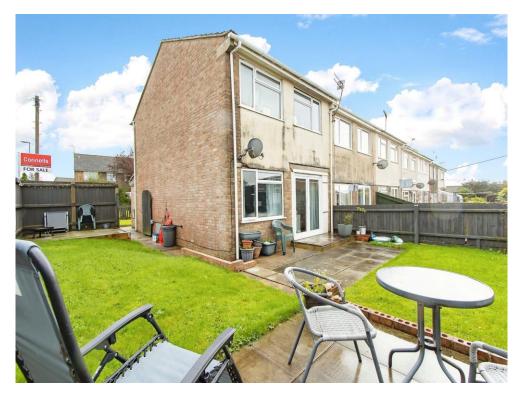

nd dishwasher, tiling and a television aerial socket.

# Landing

Stairs from the entrance hall, airing cupboard and access to the loft.

#### **Bedroom One**

13' 5" max x 9' 8" max ( 4.09m max x 2.95m max ) Double glazed window to the rear, radiator and a television aerial point.

# **Bedroom Two**

11' 7" max x 9' 8" max ( 3.53m max x 2.95m max ) Double glazed window to the front and a radiator.

## **Bedroom Three**

8' 8" x 7' 10" ( 2.64m x 2.39m ) Double glazed window to the rear.

## Bathroom

Double glazed window to the front, bath with an electric shower over, WC, wash hand basin, tiling and a heated towel rail.

# **Front Garden**

The front of the property is laid to lawn.

## **Rear Garden**

Corner plot garden with patio and lawn areas.

# Garage

Garage in a separate block.







This floorplan is for illustrative purposes only and is not drawn to scale. Measurements, floor-areas, openings and orientations are approximate. They should not be relied upon for any purpose and do not form any part of an agreement. No liability is taken for any error or mis-statement. All parties must rely on their own inspections.

To view this property please contact Connells on

T 01747 854 001 E shaftesbury@connells.co.uk

34 High Street
SHAFTESBURY SP7 8JG

EPC Rating: Awaited

view this property online connells.co.uk/Property/SFT305466





Tenure: Freehold





<sup>1.</sup> MONEY LAUNDERING REGULATIONS Intending purchasers will be asked to produce identification documentation at a later stage and we would ask for your co-operation in order that there will be no delay in ag