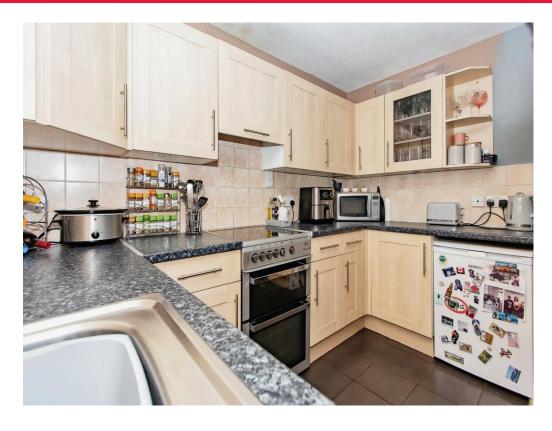

## Kitchen

10' 3" x 9' 9" ( 3.12m x 2.97m )

Double glazed window to the front, fitted kitchen with wall and base units, work surfaces, electric oven point, plumbing for a washing machine and dishwasher, tiling and a television aerial socket.