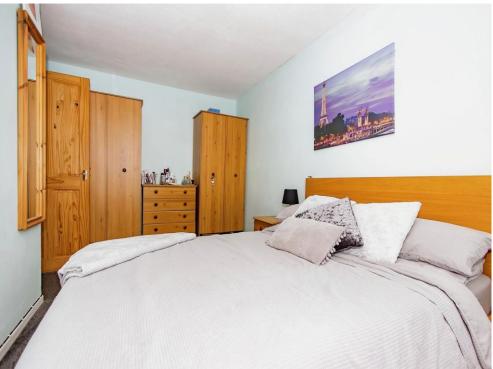

#### **Bedroom One**

13' 5" max x 9' 8" max ( 4.09m max x 2.95m max ) Double glazed window to the rear, radiator and a television aerial point.

# **Bedroom Two**

11' 7" max x 9' 8" max ( 3.53m max x 2.95m max ) Double glazed window to the front and a radiator.

## **Bedroom Three**

8' 8" x 7' 10" ( 2.64m x 2.39m ) Double glazed window to the rear.