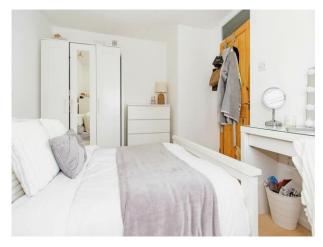

#### **Bedroom One**

13' 5" max x 9' 8" max ( 4.09m max x 2.95m max ) Double glazed window to the rear, radiator and a television aerial point.

# **Bedroom Two**

11' 7" max x 9' 8" max ( 3.53m max x 2.95m max ) Double glazed window to the front and a radiator.

## **Bedroom Three**

8' 8" x 7' 10" ( 2.64m x 2.39m ) Double glazed window to the rear.