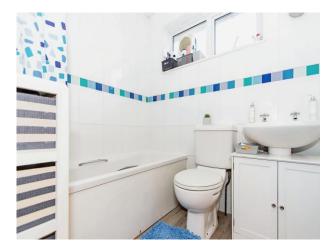

## Bathroom

Double glazed window to the front, bath with an electric shower over, WC, wash hand basin, tiling and a heated towel rail.