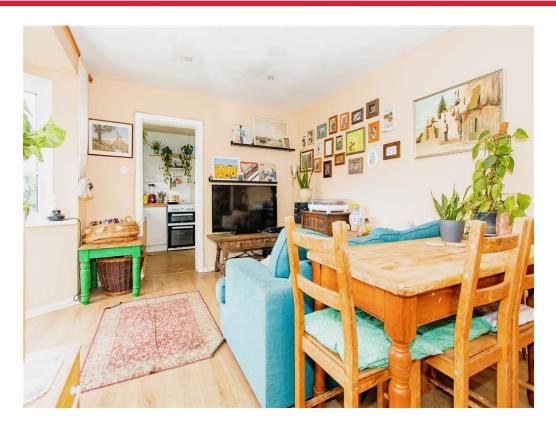

### Lounge

15' 10" max x 12' 11" max ( 4.83m max x 3.94m max )

Double glazed windows to rear, double glazed patio doors into the garden along with another double glazed door. Radiator, television point and telephone point.

#### Kitchen

7' 11" max x 7' 10" max ( 2.41m max x 2.39m max )

Double glazed window to rear, fitted kitchen with base units, work surfaces, tiling to all splash prone areas, stainless steel sink and drainer, plumbing for washing machine, larder cupboard, electric oven point and radiator.