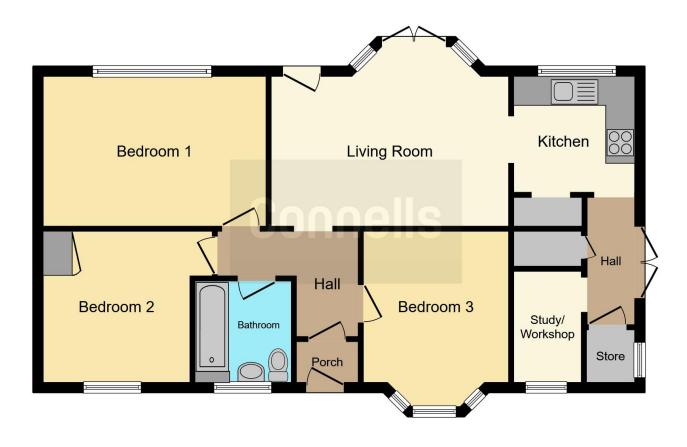

#### **Entrance Porch**

Double glazed front door.

#### **Entrance Hall**

Single glazed door from the porch, radiator and loft access.

### Lounge

15' 10" max x 12' 11" max ( 4.83m max x 3.94m max )

Double glazed windows to rear, double glazed patio doors into the garden along with another double glazed door. Radiator, television point and telephone point.

#### Kitchen

7' 11" max x 7' 10" max ( 2.41m max x 2.39m max )

Double glazed window to rear, fitted kitchen with base units, work surfaces, tiling to all splash prone areas, stainless steel sink and drainer, plumbing for washing machine, larder cupboard, electric oven point and radiator.

#### **Rear Hall**

Double glazed window and door to side and two storage cupboards.

## Study / Workshop

Double glazed window to front.

#### **Bedroom One**

14' 11" x 10' 4" (  $4.55m \times 3.15m$  ) Double glazed window to rear, radiator and television point.

### **Bedroom Two**

10' 5" max x 9' 11" max ( 3.17m max x 3.02m max ) Double glazed window to front, radiator and cupboard.

### **Bedroom Three**

9' 11" max x 12' 5" max ( 3.02m max x 3.78m max ) Double glazed window to front and radiator.

#### Bathroom

Double glazed window to front, bath with a shower over, wash hand basin, WC, extractor fan, heated towel rail and tiled to all splash prone areas.