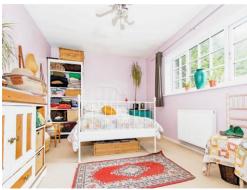

#### **Bedroom One**

14' 11" x 10' 4" (  $4.55m \times 3.15m$  ) Double glazed window to rear, radiator and television point.

### **Bedroom Two**

10' 5" max x 9' 11" max ( 3.17m max x 3.02m max ) Double glazed window to front, radiator and cupboard.

### **Bedroom Three**

9' 11" max x 12' 5" max ( 3.02m max x 3.78m max ) Double glazed window to front and radiator.