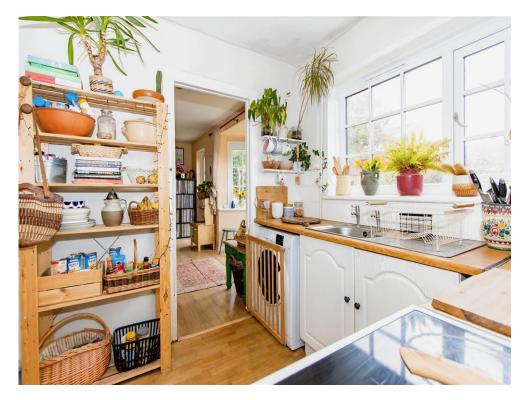

#### Kitchen

7' 11" max x 7' 10" max ( 2.41m max x 2.39m max )

Double glazed window to rear, fitted kitchen with base units, work surfaces, tiling to all splash prone areas, stainless steel sink and drainer, plumbing for washing machine, larder cupboard, electric oven point and radiator.