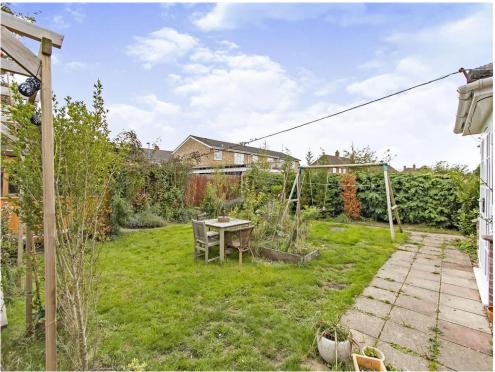

### Rear Garden

South facing garden mostly laid to lawn with a patio seating area, shed, pond and outside tap.

Access to the front via a side gate.