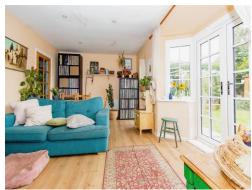

### Lounge

15' 10" max x 12' 11" max ( 4.83m max x 3.94m max )

Double glazed windows to rear, double glazed patio doors into the garden along with another double glazed door. Radiator, television point and telephone point.