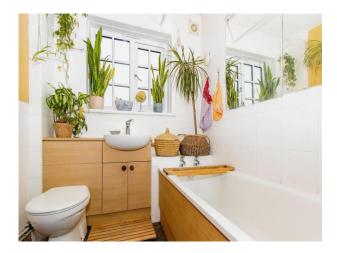

#### Bathroom

Double glazed window to front, bath with a shower over, wash hand basin, WC, extractor fan, heated towel rail and tiled to all splash prone areas.