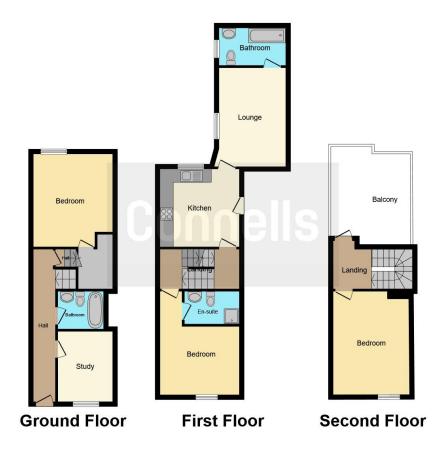

#### **Entrance Hall**

Door to the front, stairs up and down and a radiator.

## Study / Bedroom 4

8' 1" x 7' 5" ( 2.46m x 2.26m )
Single glazed sash window to the front, radiator and a telephone point.

#### **Bathroom**

Bath with a shower over and mixer taps, WC, wash hand basin, heated towel rail, shaver point, partially tiled and an extractor fan.

## **Rear Hallway**

Under stairs cupboard, door leading into bedroom two and a radiator.

#### **Bedroom Two**

 $13' \, 9'' \, \text{max} \, x \, 11' \, 9'' \, (4.19m \, \text{max} \, x \, 3.58m \,)$  Single glazed low level sash window to the rear, television aerial socket and a radiator.

#### Kitchen

12' 6" x 11' 8" ( 3.81m x 3.56m )

Single glazed sash window to the rear, fitted kitchen with wall and base units, worksurfaces, stainless steel sink and drainer, integrated washing machine and dishwasher, electric oven and hob, cooker hood and an external door leading outside to a communal area.

#### **Bathroom**

Sash window to the side, bath with mixer taps, WC, wash hand basin, partially tiled, heated towel rail and a shaver point.

## Lounge

14' 6" max x 10' max ( 4.42m max x 3.05m max ) Single glazed sash window to the side, television aerial socket and a radiator.

## **Bedroom One**

11' 7" x 9' plus door recess ( 3.53m x 2.74m plus door recess )

An L shaped room with single glazed sash window to the front, radiator, telephone point and a television aerial socket.

## **Ensuite**

Shower, WC, wash hand basin, partially tiled, heated towel rail, shaver point and an extractor fan.

## **Bedroom Three**

14' 7" x 11' 7" ( 4.45m x 3.53m )

Situated on the top floor with single glazed sash window to the front, exposed beams, European plug socket, access to the loft, television aerial socket, telephone point and the gas central heating boiler.

## **Roof Terrace**

Terrace accessed through a single glazed door from the top floor landing.