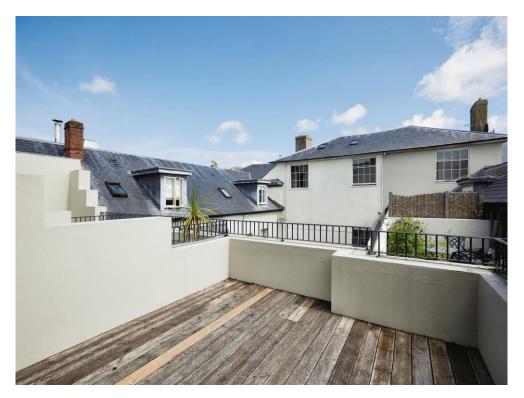

## **Roof Terrace**

Terrace accessed through a single glazed door from the top floor landing.