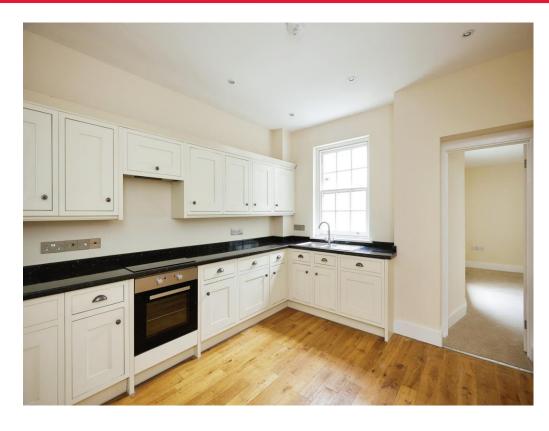

#### Kitchen

12' 6" x 11' 8" ( 3.81m x 3.56m )

Single glazed sash window to the rear, fitted kitchen with wall and base units, worksurfaces, stainless steel sink and drainer, integrated washing machine and dishwasher, electric oven and hob, cooker hood and an external door leading outside to a communal area.