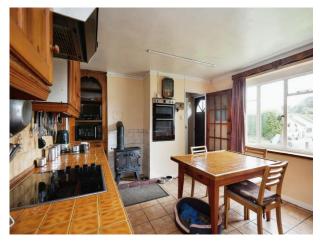

## Kitchen

13' 6" x 11' 6" ( 4.11m x 3.51m )

Kitchen with electric oven and hob, pantry, stainless steel sink and drainer, plumbing for a washing machine and a log burner.