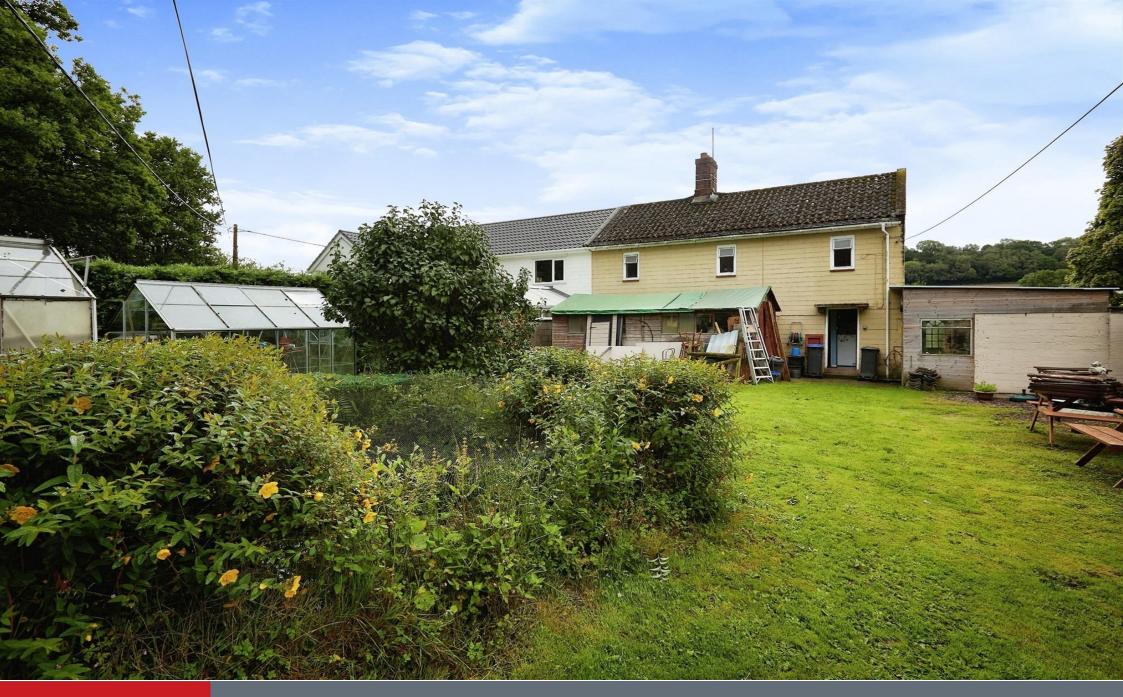

# Rear Garden

To the rear the large garden is mainly laid to lawn with a pond and a greenhouse and outbuildings.

# Outbuilding

22' 6" x 12' (6.86m x 3.66m) Outbuilding with power, lighting and a WC.