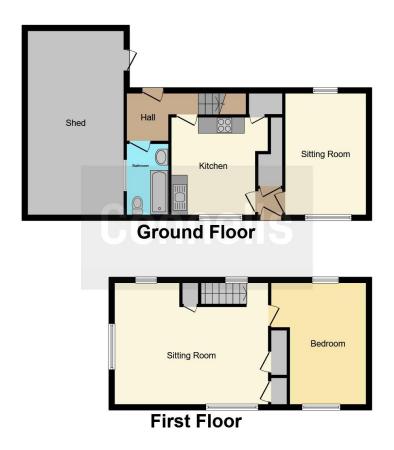

# **Property Description**

In need of modernisation is this two bedroom semi-detached character property with huge potential. With lounge and kitchen on the ground floor, two bedrooms and bathroom on the first floor, large garden and outbuilding.

## **Entrance Hall**

Door to the front and an airing cupboard.

## Lounge

15' 6" x 9' 9" ( 4.72m x 2.97m ) Single glazed windows to the front and rear.

## Kitchen

13' 6" x 11' 6" ( 4.11m x 3.51m )

Kitchen with electric oven and hob, pantry, stainless steel sink and drainer, plumbing for a washing machine and a log burner.

## **Rear Hall**

Stairs to the first floor landing, single glazed window and a door leading to the garden.

#### **Bathroom**

Situated on the ground floor with bath, WC, wash hand basin and a single glazed window to the side.

# Landing

Single glazed window to the rear and access to the loft via the loft hatch.

# **Bedroom One**

 $19^{\circ}$  1" x 14' 9" (  $5.82 \, \text{m}$  x  $4.50 \, \text{m}$  ) Open to the landing, was two bedrooms which has been made into one with airing cupboard and further separate cupboard and single glazed windows to the front and side.

# **Bedroom Two**

 $15^{\circ}$  3" x 11' 8" (  $4.65 m\ x\ 3.56 m$  ) Single glazed windows to the front and rear.

# **Parking**

Parking to the front of the property.

This floorplan is for illustrative purposes only and is not drawn to scale. Measurements, floor-areas, openings and orientations are approximate. They should not be relied upon for any purpose and do not form any part of an agreement. No liability is taken for any error or mis-statement. All parties must rely on their own inspections.