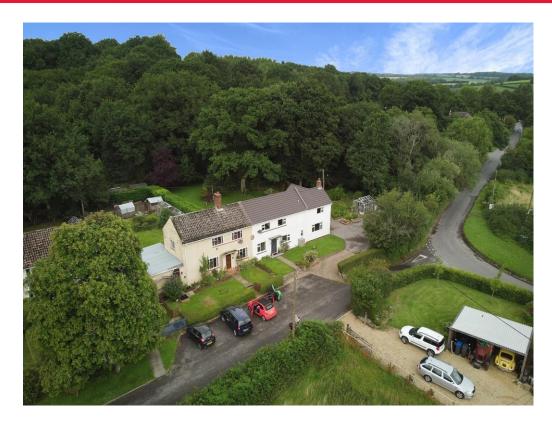

# **Property Description**

In need of modernisation is this two bedroom semi-detached character property with huge potential. With lounge and kitchen on the ground floor, two bedrooms and bathroom on the first floor, large garden and outbuilding.

# **Parking**

Parking to the front of the property.

This floorplan is for illustrative purposes only and is not drawn to scale. Measurements, floor-areas, openings and orientations are approximate. They should not be relied upon for any purpose and do not form any part of an agreement. No liability is taken for any error or mis-statement. All parties must rely on their own inspections.