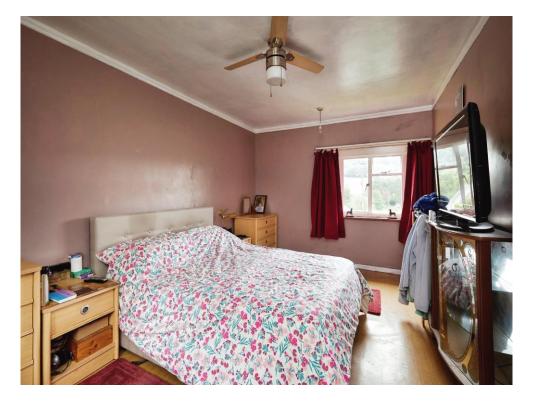

# **Bedroom One**

 $19^{\circ}$  1" x 14' 9" (  $5.82 \, \text{m}$  x  $4.50 \, \text{m}$  ) Open to the landing, was two bedrooms which has been made into one with airing cupboard and further separate cupboard and single glazed windows to the front and side.

# **Bedroom Two**

 $15^{\circ}$  3" x 11' 8" (  $4.65 m\ x\ 3.56 m$  ) Single glazed windows to the front and rear.