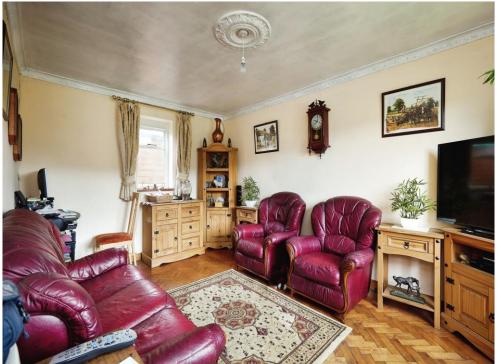

## Lounge

15' 6" x 9' 9" ( 4.72m x 2.97m ) Single glazed windows to the front and rear.