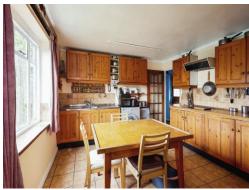

## Kitchen

13' 6" x 11' 6" ( 4.11m x 3.51m )

Kitchen with electric oven and hob, pantry, stainless steel sink and drainer, plumbing for a washing machine and a log burner.