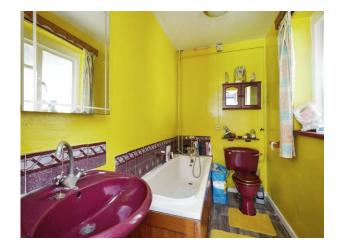

#### **Bathroom**

Situated on the ground floor with bath, WC, wash hand basin and a single glazed window to the side.