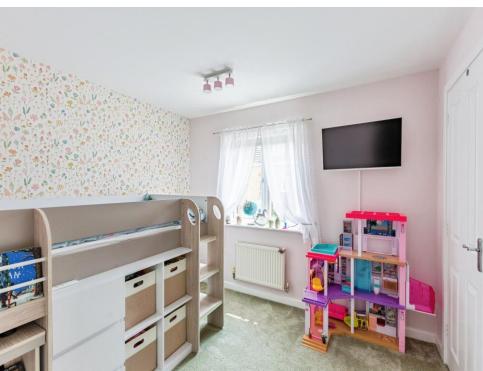

#### **Bedroom Two**

10' x 9' 1" ( 3.05m x 2.77m )

Double glazed window to front elevation, built in wardrobes and radiator.

#### **Bedroom Three**

7' x 6' 4" ( 2.13m x 1.93m )

Double glazed window to rear elevation and radiator.