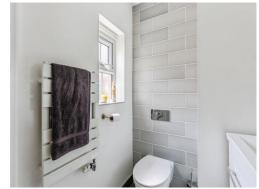

#### **Bathroom**

Double glazed window to rear elevation. Bath with shower over, low level wc and vanity wash hand basin with tiling to water sensitive areas and ladder style radiator.

Residential Sales & Lettings | Mortgage Services | Conveyancing | Surveyors | Land & New Homes