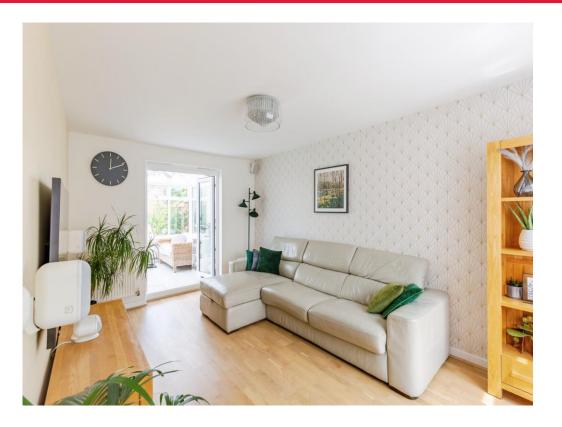

#### Lounge

15' 9" x 10' 1" ( 4.80m x 3.07m )

Double glazed window to front elevation and double glazed French doors to rear elevation. Two radiators.