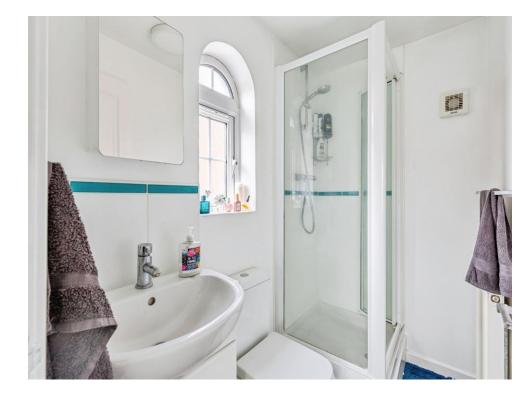

#### **En-Suite**

Double glazed window to side elevation. Shower, low level wc and vanity wash hand basin with tiling to water sensitive areas. Extractor and radiator.

#### **Bathroom**

Double glazed window to rear elevation. Bath with shower over, low level wc and vanity wash hand basin with tiling to water sensitive areas and ladder style radiator.

Residential Sales & Lettings | Mortgage Services | Conveyancing | Surveyors | Land & New Homes