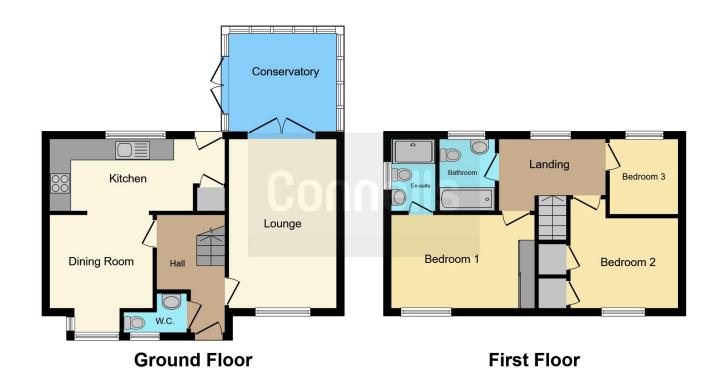

#### **Entrance Hall**

Double glazed door to front elevation.

#### Cloakroom

Double glazed window to front elevation. Low level wc and vanity wash hand basin with tiling to water sensitive areas and ladder style radiator.

#### Lounge

15' 9" x 10' 1" ( 4.80m x 3.07m )

Double glazed window to front elevation and double glazed French doors to rear elevation. Two radiators.

### **Dining Area**

11' Into Bay x 9' 7" (3.35m Into Bay x 2.92m )

Double glazed box bay window to front elevation and radiator.

#### Kitchen

16' 4" Max x 6' 9" Max ( 4.98m Max x 2.06m Max )

Double glazed door and window to rear elevation. Fitted with a range of wall and base units with work surfaces over, ceramic sink drainer and tiling to water sensitive areas. Electric oven and gas hob with cooker hood over, integrated dishwasher and boiler.

#### Conservatory

10' 1" x 8' 11" ( 3.07m x 2.72m )

Double glazed French doors to side elevation, double glazed windows to rear and side elevations. Wall mounted heater.

## **First Floor Landing**

Double glazed window to rear elevation.

#### **Bedroom One**

12' 11" x 8' 9" ( 3.94m x 2.67m )

Double glazed window to front elevation and radiator.

#### **En-Suite**

Double glazed window to side elevation. Shower, low level wc and vanity wash hand basin with tiling to water sensitive areas. Extractor and radiator.

#### **Bedroom Two**

10' x 9' 1" ( 3.05m x 2.77m )

Double glazed window to front elevation, built in wardrobes and radiator.

#### **Bedroom Three**

7' x 6' 4" ( 2.13m x 1.93m )

Double glazed window to rear elevation and radiator.

#### **Bathroom**

Double glazed window to rear elevation. Bath with shower over, low level wc and vanity wash hand basin with tiling to water sensitive areas and ladder style radiator.

Residential Sales & Lettings | Mortgage Services | Conveyancing | Surveyors | Land & New Homes