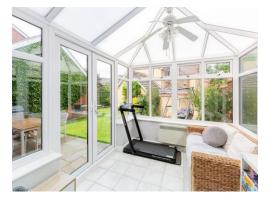

#### Conservatory

10' 1" x 8' 11" ( 3.07m x 2.72m )

Double glazed French doors to side elevation, double glazed windows to rear and side elevations. Wall mounted heater.