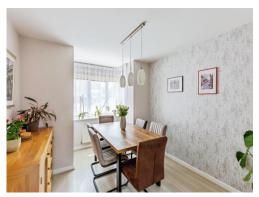

### **Dining Area**

11' Into Bay x 9' 7" (3.35m Into Bay x 2.92m )

Double glazed box bay window to front elevation and radiator.