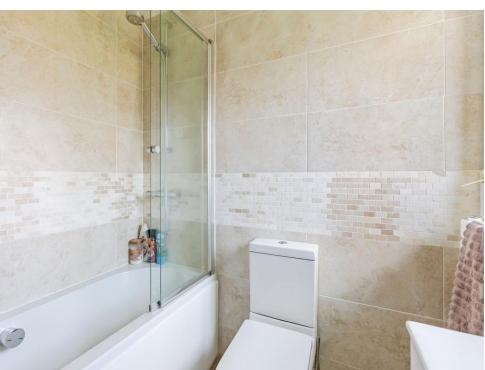

#### **Bathroom**

Double glazed window to rear elevation. Bath with shower over, low level wc and vanity wash hand basin with tiling to water sensitive areas and ladder style radiator.

Residential Sales & Lettings | Mortgage Services | Conveyancing | Surveyors | Land & New Homes