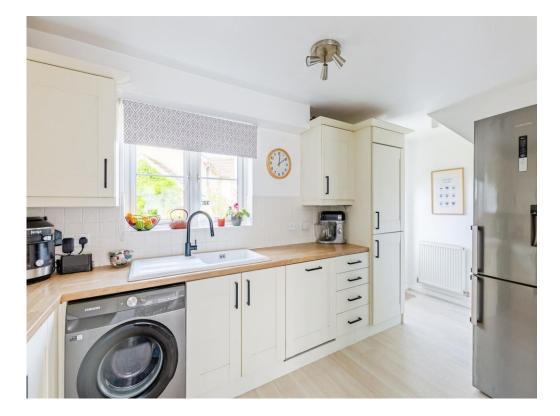

#### Kitchen

16' 4" Max x 6' 9" Max ( 4.98m Max x 2.06m Max )

Double glazed door and window to rear elevation. Fitted with a range of wall and base units with work surfaces over, ceramic sink drainer and tiling to water sensitive areas. Electric oven and gas hob with cooker hood over, integrated dishwasher and boiler.