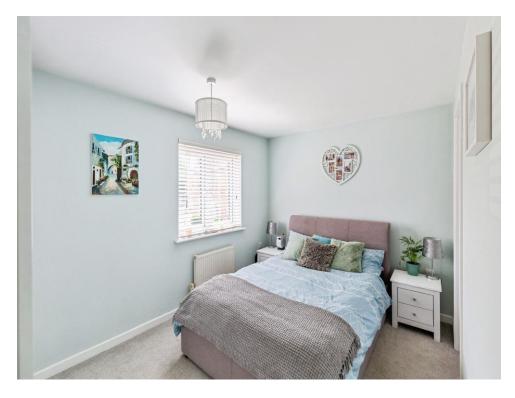

#### **Bedroom One**

12' 11" x 8' 9" ( 3.94m x 2.67m )

Double glazed window to front elevation and radiator.

#### **Bedroom Two**

10' x 9' 1" ( 3.05m x 2.77m )

Double glazed window to front elevation, built in wardrobes and radiator.

#### **Bedroom Three**

7' x 6' 4" ( 2.13m x 1.93m )

Double glazed window to rear elevation and radiator.