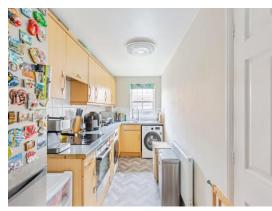

#### Kitchen

13' 2" x 6' 2" ( 4.01m x 1.88m )

Double glazed window. Fitted with a range of wall and base units with work surfaces over, stainless steel sink drainer with tiling to water sensitive areas. Electric oven and hob with cooker hood over, space for fridge/freezer and washing machine. Radiator.