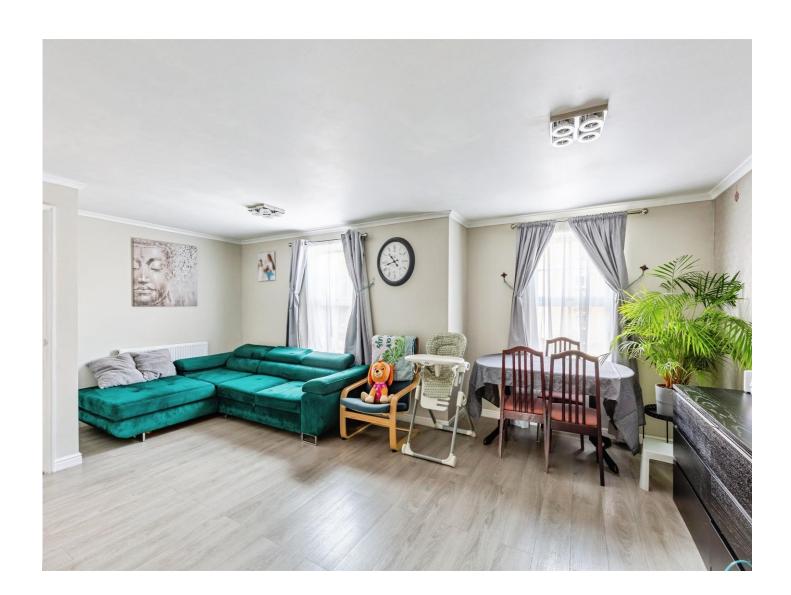

## Lounge

20' 7" Max x 13' 10" Max ( 6.27m Max x 4.22m Max )

Two double glazed windows and radiator.