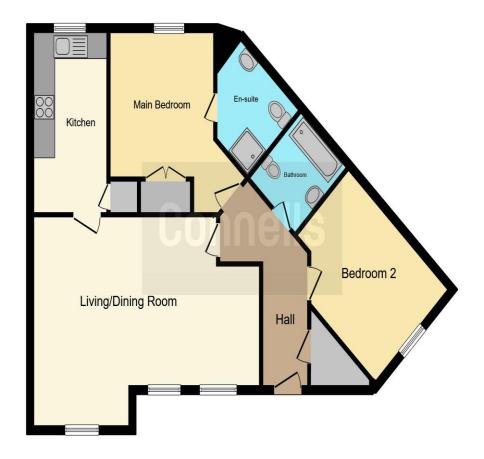

#### **Bathroom**

Bath with shower over, low level wc and vanity wash hand basin with radiator and tiling to water sensitive areas.

This floor plan is for illustrative purposes only. It is not drawn to scale. Any measurements, floor areas (including any total floor area), openings and orientation are approximate. No details are guaranteed, they cannot be relied upon for any purpose and they do not form part of any agreement. No liability is taken for any error, omission or misstatement. A party must rely upon its own inspection(s). Powered by www.focalagent.com