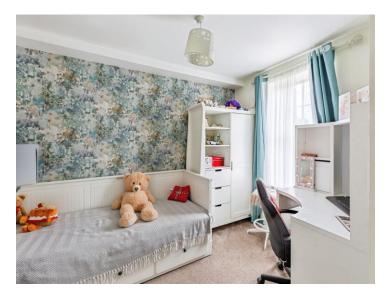

#### **Bedroom One**

13' 3" Max x 12' 7" Max ( 4.04m Max x 3.84m Max )

Double glazed window, fitted wardrobes and radiator.

### **Bedroom Two**

11' 2" Max x 8' 1" Max ( 3.40m Max x 2.46m Max )

Double glazed window.