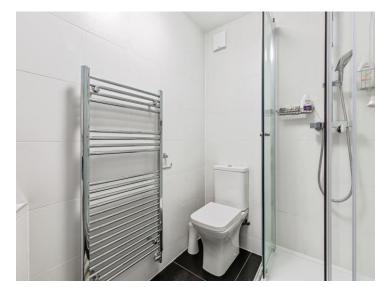

#### **En-Suite**

Shower, low level wc and wash hand basin with ladder style radiator and tiling to water sensitive areas.

#### **Bathroom**

Bath with shower over, low level wc and vanity wash hand basin with radiator and tiling to water sensitive areas.

This floor plan is for illustrative purposes only. It is not drawn to scale. Any measurements, floor areas (including any total floor area), openings and orientation are approximate. No details are guaranteed, they cannot be relied upon for any purpose and they do not form part of any agreement. No liability is taken for any error, omission or misstatement. A party must rely upon its own inspection(s). Powered by www.focalagent.com