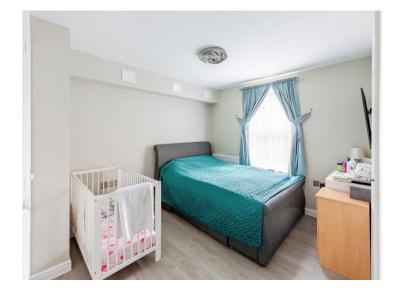

#### **Bedroom One**

13' 3" Max x 12' 7" Max ( 4.04m Max x 3.84m Max )

Double glazed window, fitted wardrobes and radiator.

### **Bedroom Two**

11' 2" Max x 8' 1" Max ( 3.40m Max x 2.46m Max )

Double glazed window.