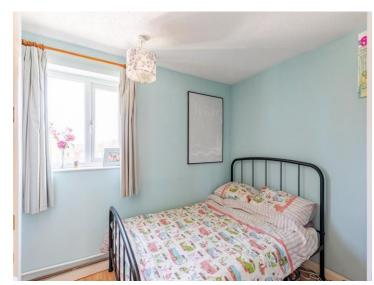

## **Bedroom One**

11' 11" x 9' 6" Max ( 3.63m x 2.90m Max )

Double glazed window to rear elevation, electric heater and radiator.