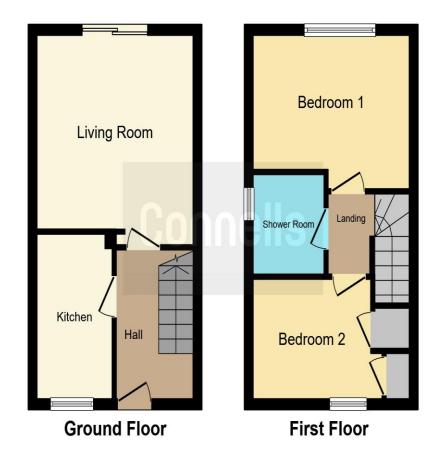

## **Shower Room**

Double glazed window to side elevation, Shower cubicle, low level wc and vanity wash hand basin.

This floor plan is for illustrative purposes only. It is not drawn to scale. Any measurements, floor areas (including any total floor area), openings and orientation are approximate. No details are guaranteed, they cannot be relied upon for any purpose and they do not form part of any agreement. No liability is taken for any error, omission or misstatement. A party must rely upon its own inspection(s). Powered by www.focalagent.com