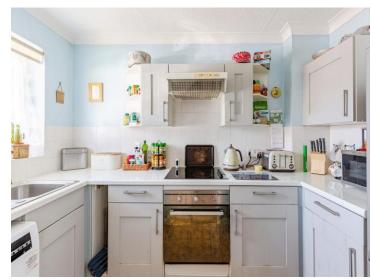

## **Kitchen**

10' 2" x 5' 9" ( 3.10m x 1.75m )

Double glazed window to front elevation. Fitted with a range of wall and base units with work surfaces over and stainless steel sink drainer with tiling to water sensitive areas. Electric oven and hob with cooker hood over. Space for fridge freezer and washing machine.