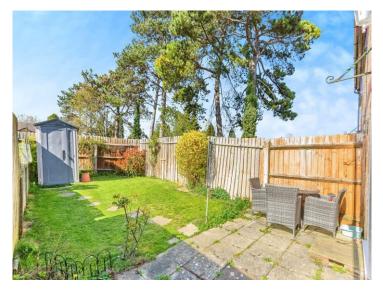

## Harborough Road Rushden NN10 0LW

\*\*\* This two double bedroom end terrace property would make an ideal first time or investment buy in our valuers opinion. Benefiting from lounge diner with patio doors leading on to the enclosed rear garden, modern kitchen, first floor shower room & driveway providing off street parking! \*\*\*

## Lounge

12' x 11' 11" Min ( 3.66m x 3.63m Min )

Double glazed patio doors to rear elevation leading onto garden and radiator.