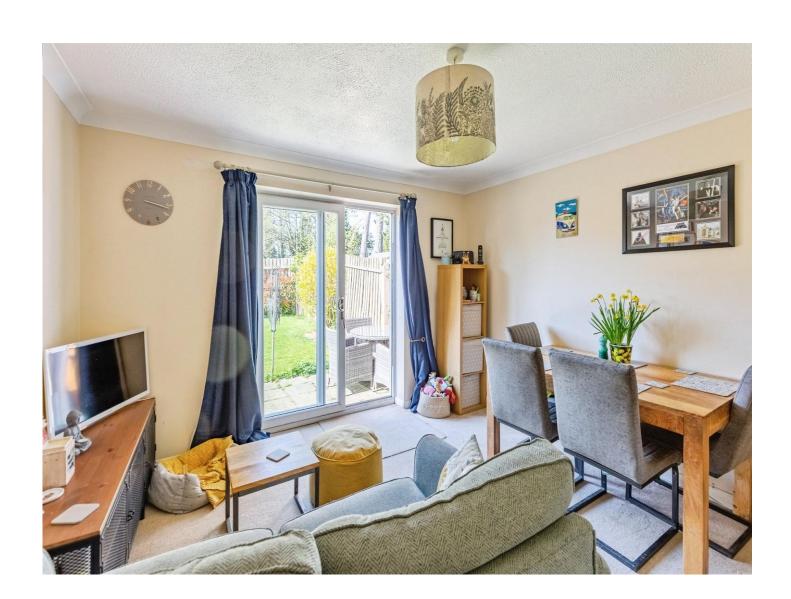

## Lounge

12' x 11' 11" Min ( 3.66m x 3.63m Min )

Double glazed patio doors to rear elevation leading onto garden and radiator.