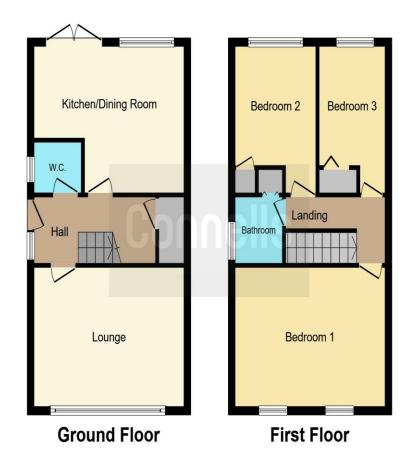

#### **Entrance Hall**

Double glazed door to side elevation, under stairs cupboard and radiator.

## Lounge

15' 8" x 11' 7" ( 4.78m x 3.53m )

Double glazed window to front elevation and radiator.

## **Kitchen Diner**

15' 8" Max x 12' 2" Max ( 4.78m Max x 3.71m Max )

Double glazed French doors and window to rear elevation. Fitted kitchen with a range of wall and base units with work surfaces over and stainless steel sink drainer with tiling to water sensitive areas. Electric oven and gas hob with cooker hood over. Space for fridge freezer and washing machine. radiator.

## Cloakroom

Double glazed window to side elevation. Low level wc and wash hand basin with tiling to water sensitive areas.

## **First Floor Landing**

Stairs rising from entrance hall, doors to all bedrooms and bathroom, loft access and radiator.

## **Bedroom One**

15' 9" x 12' 1" ( 4.80m x 3.68m )

Two double glazed windows to front elevation and radiator.

## **Bedroom Two**

 $9'\ 2"$  + door recess x  $8'\ 6"$  ( 2.79m + door recess x 2.59m )

Double glazed window to rear elevation, storage cupboard and radiator.

## **Bedroom Three**

9' 3" + door recess x 7' ( 2.82m + door recess x 2.13m )

Double glazed window to rear elevation, storage cupboard and radiator.

Double glazed window to side elevation. Bath, low level wc and wash hand basin with tiling to water sensitive areas and radiator.

This floor plan is for illustrative purposes only. It is not drawn to scale. Any measurements, floor areas (including any total floor area), openings and orientation are approximate. No details are guaranteed, they cannot be relied upon for any purpose and they do not form part of any agreement. No liability is taken for any error, omission or misstatement. A party must rely upon its own inspection(s). Powered by www.focalagent.com