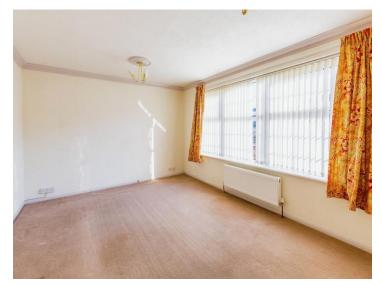

## **Bedroom One**

15' 9" x 12' 1" ( 4.80m x 3.68m )

Two double glazed windows to front elevation and radiator.

## **Bedroom Two**

 $9'\ 2"$  + door recess x  $8'\ 6"$  ( 2.79m + door recess x 2.59m )

Double glazed window to rear elevation, storage cupboard and radiator.

## **Bedroom Three**

9' 3" + door recess x 7' ( 2.82m + door recess x 2.13m )

Double glazed window to rear elevation, storage cupboard and radiator.

Double glazed window to side elevation. Bath, low level wc and wash hand basin with tiling to water sensitive areas and radiator.