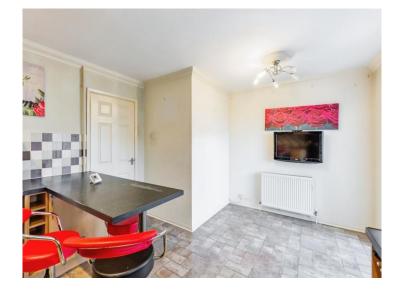

## **Kitchen Diner**

15' 8" Max x 12' 2" Max ( 4.78m Max x 3.71m Max )

Double glazed French doors and window to rear elevation. Fitted kitchen with a range of wall and base units with work surfaces over and stainless steel sink drainer with tiling to water sensitive areas. Electric oven and gas hob with cooker hood over. Space for fridge freezer and washing machine. radiator.