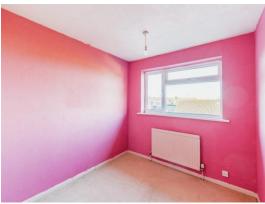

## **Bedroom Two**

 $9'\ 2"$  + door recess x  $8'\ 6"$  ( 2.79m + door recess x 2.59m )

Double glazed window to rear elevation, storage cupboard and radiator.

## **Bedroom Three**

9' 3" + door recess x 7' ( 2.82m + door recess x 2.13m )

Double glazed window to rear elevation, storage cupboard and radiator.

Double glazed window to side elevation. Bath, low level wc and wash hand basin with tiling to water sensitive areas and radiator.