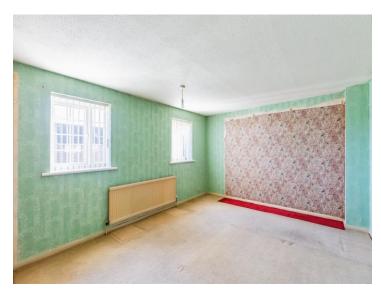

## **Bedroom Two**

 $9'\ 2"$  + door recess x  $8'\ 6"$  ( 2.79m + door recess x 2.59m )

Double glazed window to rear elevation, storage cupboard and radiator.

## **Bedroom Three**

9' 3" + door recess x 7' ( 2.82m + door recess x 2.13m )

Double glazed window to rear elevation, storage cupboard and radiator.

Double glazed window to side elevation. Bath, low level wc and wash hand basin with tiling to water sensitive areas and radiator.