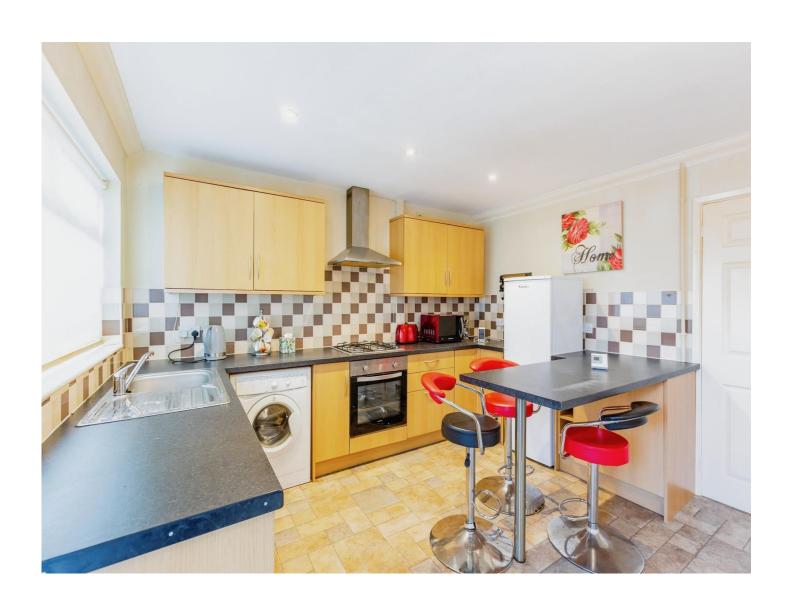

## **Kitchen Diner**

15' 8" Max x 12' 2" Max ( 4.78m Max x 3.71m Max )

Double glazed French doors and window to rear elevation. Fitted kitchen with a range of wall and base units with work surfaces over and stainless steel sink drainer with tiling to water sensitive areas. Electric oven and gas hob with cooker hood over. Space for fridge freezer and washing machine. radiator.