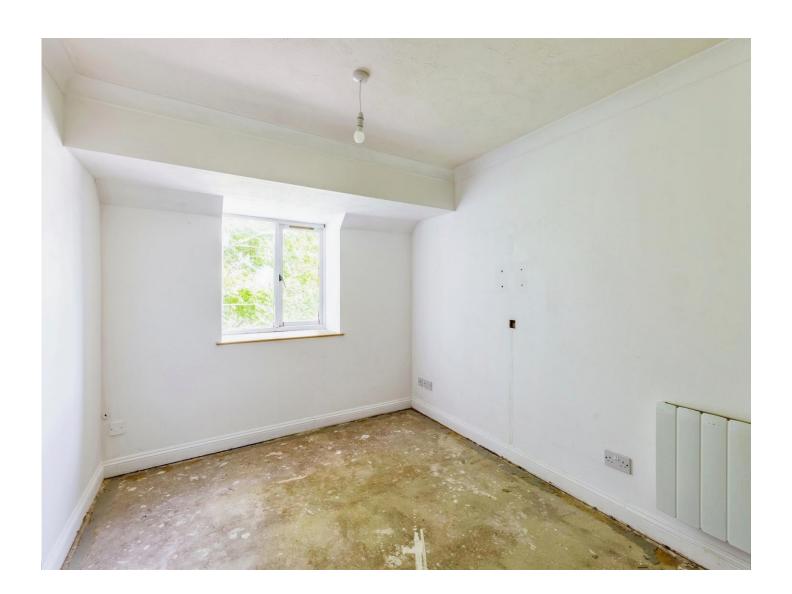

## **Bedroom**

11' 11" Max x 8' 10" ( 3.63m Max x 2.69m )

Window and electric heater.