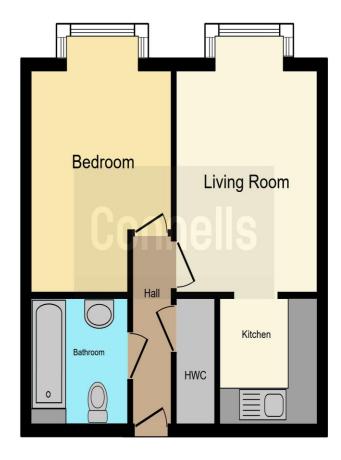

## **Entrance Hall**

Airing cupboard and electric heater.

## **Lounge Area**

11' 11" x 9' 6" ( 3.63m x 2.90m )

Window and electric heater.

#### Kitchen Area

7' 1" x 6' 3" ( 2.16m x 1.91m )

Fitted kitchen with a range of wall and base units with work surfaces over, stainless steel sink drainer and tiling to water sensitive areas,

## **Bedroom**

11' 11" Max x 8' 10" ( 3.63m Max x 2.69m )

Window and electric heater.

## **Bathroom**

Bath with shower over, low level wc and wash hand basin with tiling to water sensitive areas.

This floor plan is for illustrative purposes only. It is not drawn to scale. Any measurements, floor areas (including any total floor area), openings and orientation are approximate. No details are guaranteed, they cannot be relied upon for any purpose and they do not form part of any agreement. No liability is taken for any error, omission or misstatement. A party must rely upon its own inspection(s). Powered by www.focalagent.com