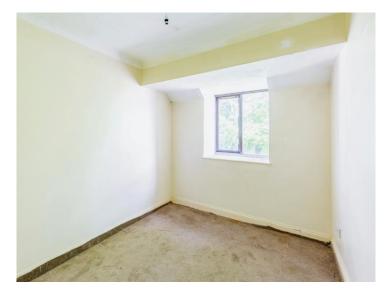

## **Bedroom**

11' 11" Max x 8' 10" ( 3.63m Max x 2.69m )

Window and electric heater.