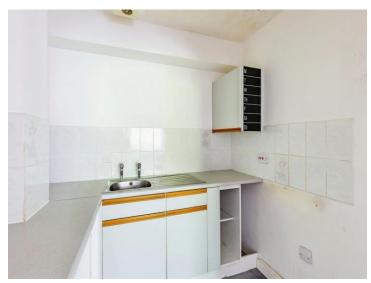

#### Kitchen Area

7' 1" x 6' 3" ( 2.16m x 1.91m )

Fitted kitchen with a range of wall and base units with work surfaces over, stainless steel sink drainer and tiling to water sensitive areas,