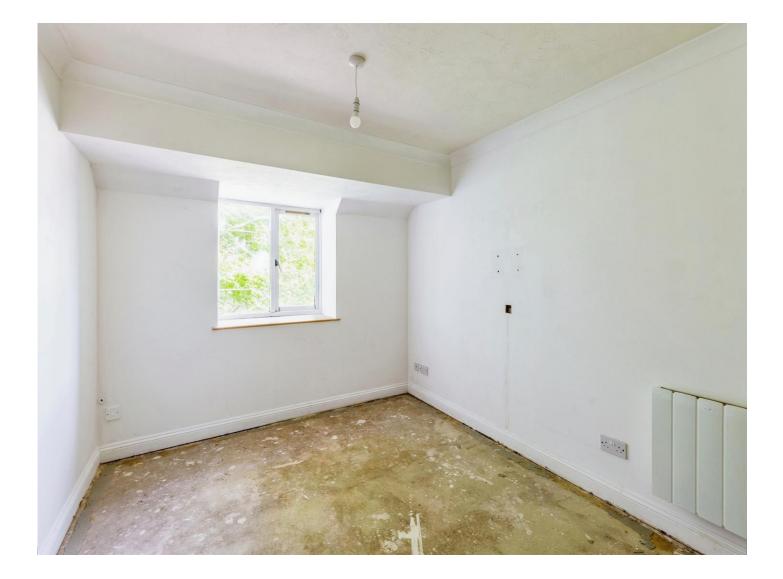

#### **Bedroom**

11' 11" Max x 8' 10" ( 3.63m Max x 2.69m )

Window and electric heater.