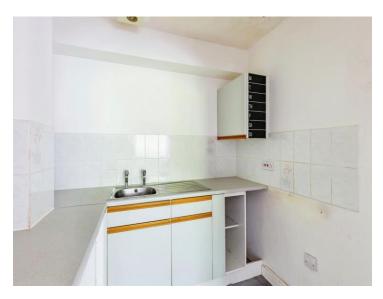

#### Kitchen Area

7' 1" x 6' 3" ( 2.16m x 1.91m )

Fitted kitchen with a range of wall and base units with work surfaces over, stainless steel sink drainer and tiling to water sensitive areas,