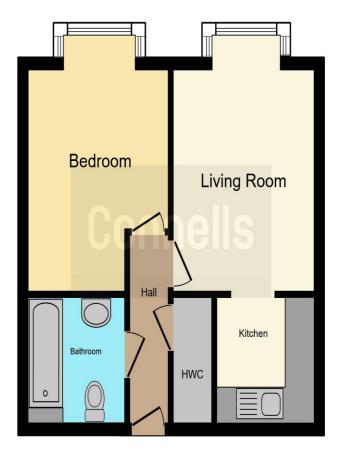

#### Bathroom

Bath with shower over, low level wc and wash hand basin with tiling to water sensitive areas.

This floor plan is for illustrative purposes only. It is not drawn to scale. Any measurements, floor areas (including any total floor area), openings and orientation are approximate. No details are guaranteed, they cannot be relied upon for any purpose and they do not form part of any agreement. No liability is taken for any error, omission or misstatement. A party must rely upon its own inspection(s). Powered by www.focalagent.com