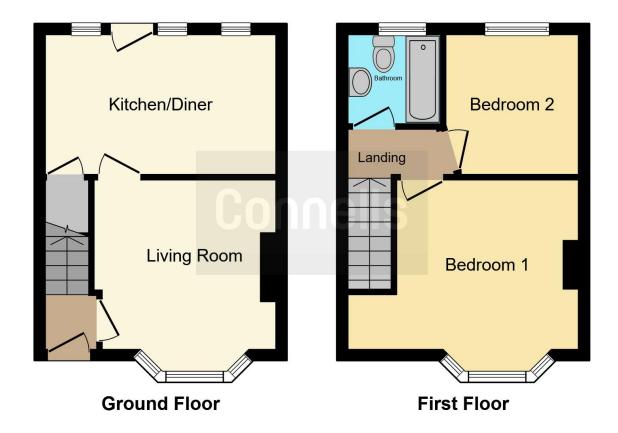

#### **Entrance Hall**

## Lounge

11' Plus bay x 10' 4" Max ( 3.35m Plus bay x 3.15m Max )

#### Kitchen/Diner

13' 6" x 8' 6" ( 4.11m x 2.59m )

## First Floor

# Landing

## **Bedroom One**

13' 6" Max x 11' 2" Plus bay ( 4.11m Max x 3.40m Plus bay )

#### **Bedroom Two**

8' 6" x 8' Max ( 2.59m x 2.44m Max )

## **Bathroom**

**External** 

**Front Garden** 

Rear Garden

Residential Sales & Lettings | Mortgage Services | Conveyancing | Surveyors | Land & New Homes

This floor plan is for illustrative purposes only. It is not drawn to scale. Any measurements, floor areas (including any total floor area), openings and orientation are approximate. No details are guaranteed, they cannot be relied upon for any purpose and they do not form part of any agreement. No liability is taken for any error, omission or misstatement. A party must rely upon its own inspection(s). Powered by www.focalagent.com