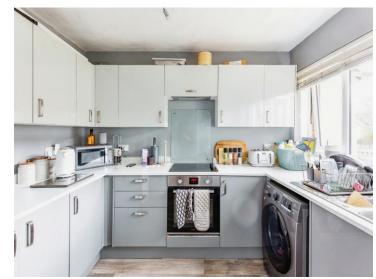

### **Kitchen**

10' x 9' (3.05m x 2.74m)

Double glazed window to front elevation. Fitted with a range of wall and base units with work surfaces over and 1.5 bowl sink drainer. Electric oven and hob with cooker hood over, plumbing and space for washing machine.