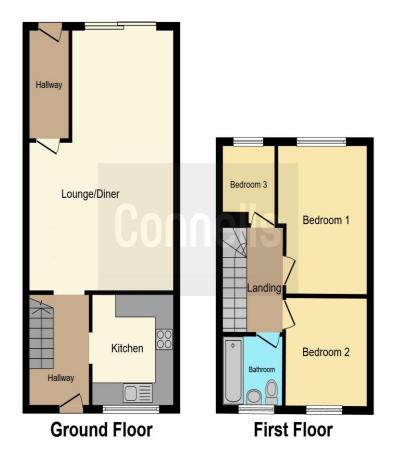

### **Bathroom**

Double glazed window to front elevation. Bath, low level wc and wash hand basin with tiling to water sensitive areas and radiator.

This floor plan is for illustrative purposes only. It is not drawn to scale. Any measurements, floor areas (including any total floor area), openings and orientation are approximate. No details are guaranteed, they cannot be relied upon for any purpose and they do not form part of any agreement. No liability is taken for any error, omission or misstatement. A party must rely upon its own inspection(s). Powered by www.focalagent.com