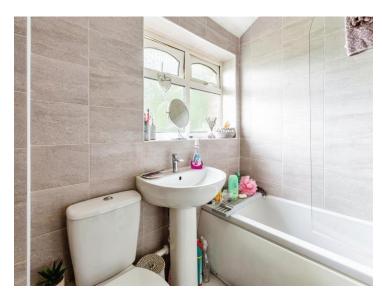

### **Bathroom**

Double glazed window to front elevation. Bath, low level wc and wash hand basin with tiling to water sensitive areas and radiator.

This floor plan is for illustrative purposes only. It is not drawn to scale. Any measurements, floor areas (including any total floor area), openings and orientation are approximate. No details are guaranteed, they cannot be relied upon for any purpose and they do not form part of any agreement. No liability is taken for any error, omission or misstatement. A party must rely upon its own inspection(s). Powered by www.focalagent.com