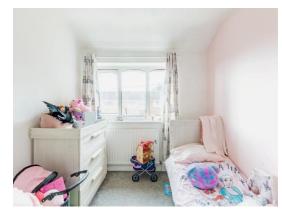

### **Bedroom Two**

10' x 8' 1" ( 3.05m x 2.46m )

Double glazed window to front elevation and radiator.

### **Bedroom Three**

9' 5" x 5' 10" ( 2.87m x 1.78m )

Double glazed window to rear elevation and radiator.