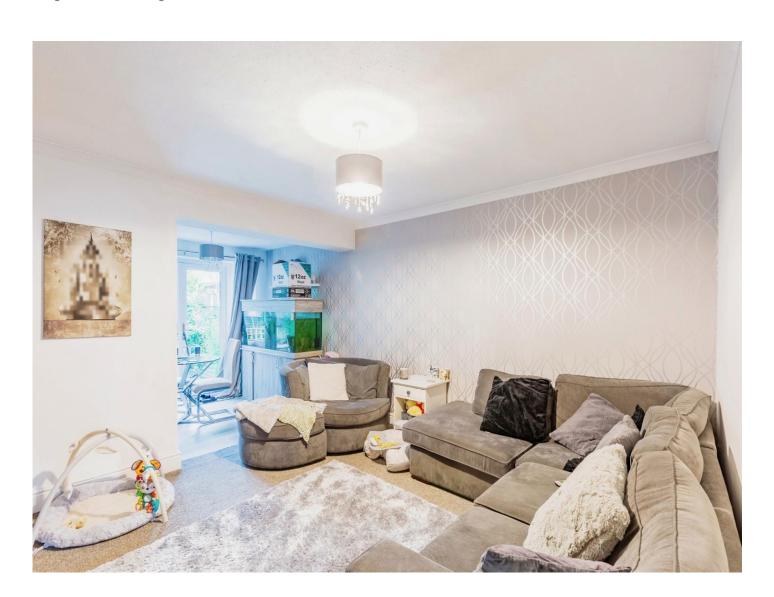

## **Lounge Diner**

Double glazed French doors and windows to rear elevation, two radiators.