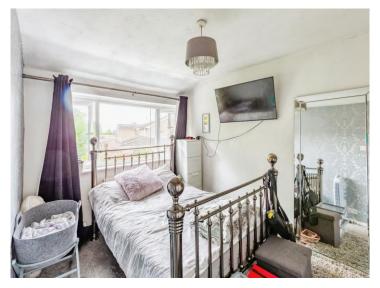

### **Bedroom One**

12' 2" x 9' (3.71m x 2.74m)

Double glazed window to rear elevation and radiator.