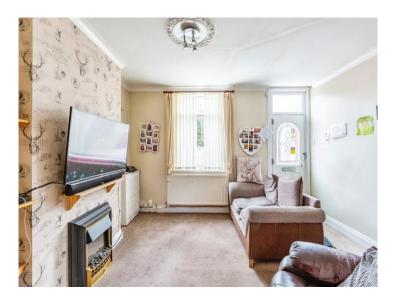

#### Lounge

13' 10" Max x 11' 10" Max ( 4.22m Max x 3.61m Max )

Double glazed door and window to front elevation and radiator.