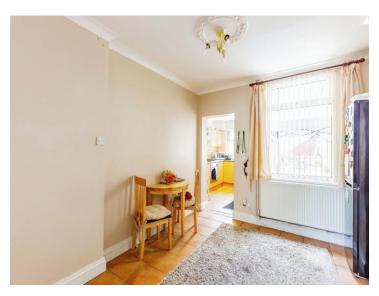

#### **Dining Room**

10' 11" Max x 10' 7" Max ( 3.33m Max x 3.23m Max )

Double glazed window to rear elevation and radiator.

#### **Kitchen**

9' 8" x 6' 11" ( 2.95m x 2.11m )

Double glazed door to side elevation, double glazed windows to rear and side elevations. Fitted with a range of wall and base units with work surfaces over and stainless steel sink drainer. Electric oven and gas hob with cooker hood over. Under stairs space for storage.