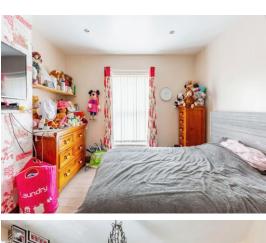

#### **Bedroom One**

11' 10" x 10' 10" Max ( 3.61m x 3.30m Max )

Double glazed window to front elevation and radiator.

#### Bedroom Two

10' 11" x 10' 7" Max ( 3.33m x 3.23m Max )

Double glazed window to rear elevation.

#### Bedroom Three 9' 8" x 8' 5" ( 2.95m x 2.57m )

Double glazed window to rear elevation and radiator.