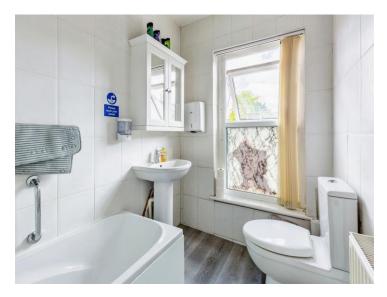

#### Bathroom

Double glazed window to rear elevation. Bath with shower over, low level wc and wash hand basin with tiling to water sensitive areas and radiator.

This floor plan is for illustrative purposes only. It is not drawn to scale. Any measurements, floor areas (including any total floor area), openings and orientation are approximate. No details are guaranteed, they cannot be relied upon for any purpose and they do not form part of any agreement. No liability is taken for any error, omission or misstatement. A party must rely upon its own inspection(s). Powered by www.focalagent.com