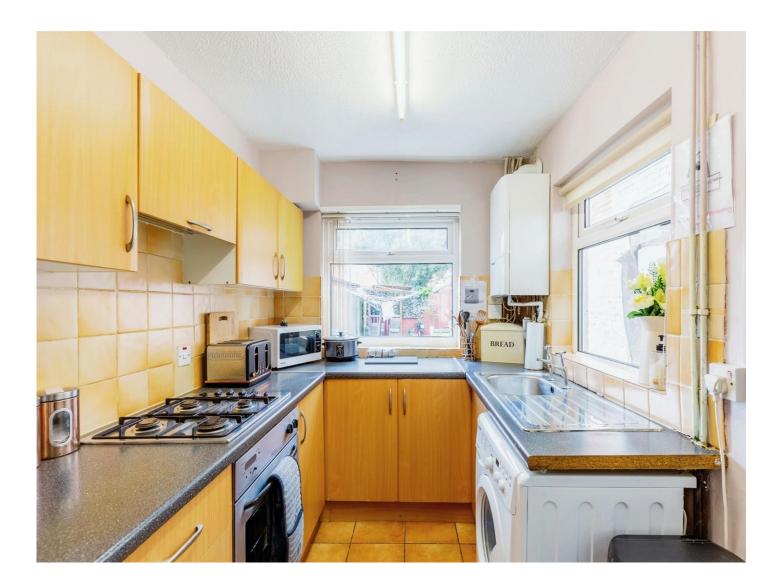

#### **Kitchen**

9' 8" x 6' 11" ( 2.95m x 2.11m )

Double glazed door to side elevation, double glazed windows to rear and side elevations. Fitted with a range of wall and base units with work surfaces over and stainless steel sink drainer. Electric oven and gas hob with cooker hood over. Under stairs space for storage.