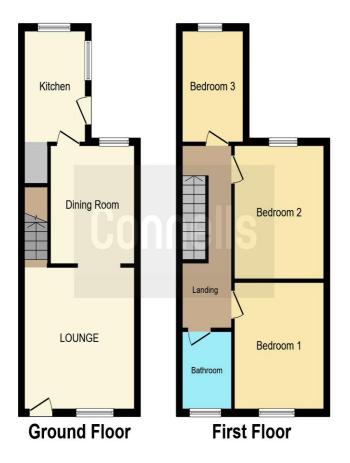

#### Bathroom

Double glazed window to rear elevation. Bath with shower over, low level wc and wash hand basin with tiling to water sensitive areas and radiator.

This floor plan is for illustrative purposes only. It is not drawn to scale. Any measurements, floor areas (including any total floor area), openings and orientation are approximate. No details are guaranteed, they cannot be relied upon for any purpose and they do not form part of any agreement. No liability is taken for any error, omission or misstatement. A party must rely upon its own inspection(s). Powered by www.focalagent.com