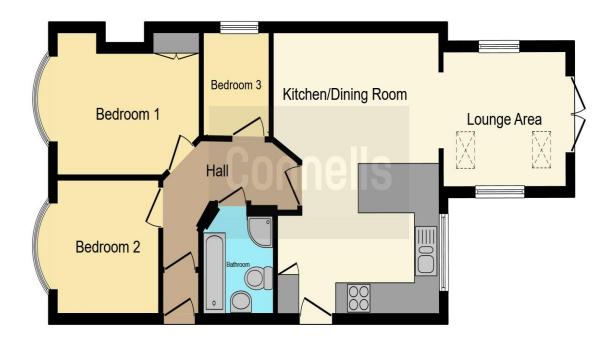

#### **Bathroom**

Double glazed window to side elevation. Bath, corner shower cubicle, low level wc and wash hand basin with tiling to water sensitive areas and heated towel rail.

This floor plan is for illustrative purposes only. It is not drawn to scale. Any measurements, floor areas (including any total floor area), openings and orientation are approximate. No details are guaranteed, they cannot be relied upon for any purpose and they do not form part of any agreement. No liability is taken for any error, omission or misstatement. A party must rely upon its own inspection(s). Powered by www.focalagent.com