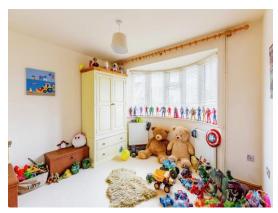

#### **Bedroom Three**

9' 5" x 7' 10" ( 2.87m x 2.39m )

Double glazed window to side elevation and radiator.