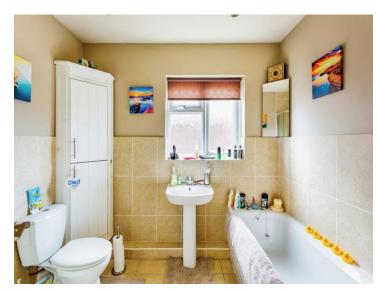

#### **Bathroom**

Double glazed window to side elevation. Bath, corner shower cubicle, low level wc and wash hand basin with tiling to water sensitive areas and heated towel rail.

This floor plan is for illustrative purposes only. It is not drawn to scale. Any measurements, floor areas (including any total floor area), openings and orientation are approximate. No details are guaranteed, they cannot be relied upon for any purpose and they do not form part of any agreement. No liability is taken for any error, omission or misstatement. A party must rely upon its own inspection(s). Powered by www.focalagent.com