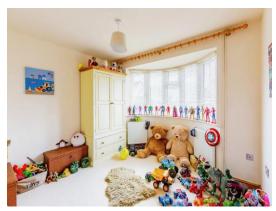

#### **Bedroom Three**

9' 5" x 7' 10" ( 2.87m x 2.39m )

Double glazed window to side elevation and radiator.