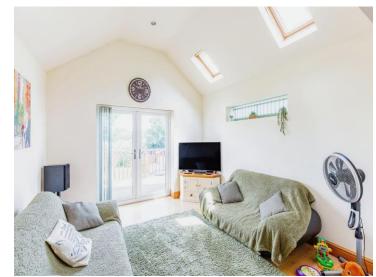

### Lounge

11' 11" x 11' 5" ( 3.63m x 3.48m )

Double glazed French doors to rear elevation, double glazed window to side elevation and two skylights.