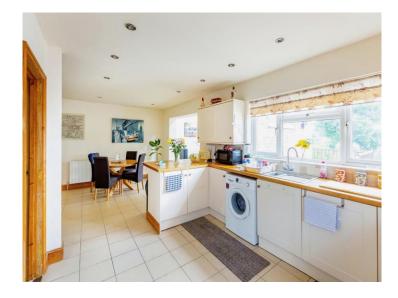

#### **Kitchen Diner**

23' 3" x 13' Max ( 7.09m x 3.96m Max )

Double glazed door to side elevation and double glazed window to rear elevation. Fitted with a range of wall and base units with work surfaces over, 1.5 bowl sink drainer and tiling to water sensitive areas. Electric oven and gas hob with cooker hood over. Radiator.