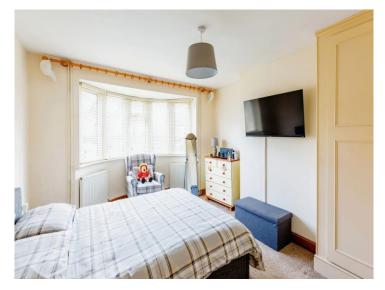

#### **Bedroom One**

14' 5" Into Bay x 11' 5" ( 4.39m Into Bay x 3.48m )

Double glazed bay window to front elevation, built in cupboards and two radiators.