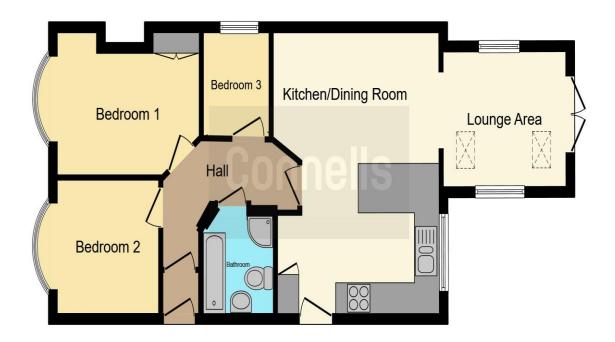

#### **Entrance Porch**

Double glazed door to side elevation.

#### **Entrance Hall**

Door to side elevation, loft access and radiator.

### Lounge

11' 11" x 11' 5" ( 3.63m x 3.48m )

Double glazed French doors to rear elevation, double glazed window to side elevation and two skylights.

#### **Kitchen Diner**

23' 3" x 13' Max ( 7.09m x 3.96m Max )

Double glazed door to side elevation and double glazed window to rear elevation. Fitted with a range of wall and base units with work surfaces over, 1.5 bowl sink drainer and tiling to water sensitive areas. Electric oven and gas hob with cooker hood over. Radiator.

#### **Bedroom One**

14' 5" Into Bay x 11' 5" ( 4.39m Into Bay x 3.48m )

Double glazed bay window to front elevation, built in cupboards and two radiators.

#### **Bedroom Two**

11' 5" x 11' 3" Into Bay ( 3.48m x 3.43m Into Bay )

Double glazed bay window to front elevation and two radiators.

#### **Bedroom Three**

9' 5" x 7' 10" ( 2.87m x 2.39m )

Double glazed window to side elevation and radiator.

#### **Bathroom**

Double glazed window to side elevation. Bath, corner shower cubicle, low level wc and wash hand basin with tiling to water sensitive areas and heated towel rail.

This floor plan is for illustrative purposes only. It is not drawn to scale. Any measurements, floor areas (including any total floor area), openings and orientation are approximate. No details are guaranteed, they cannot be relied upon for any purpose and they do not form part of any agreement. No liability is taken for any error, omission or misstatement. A party must rely upon its own inspection(s). Powered by www.focalagent.com