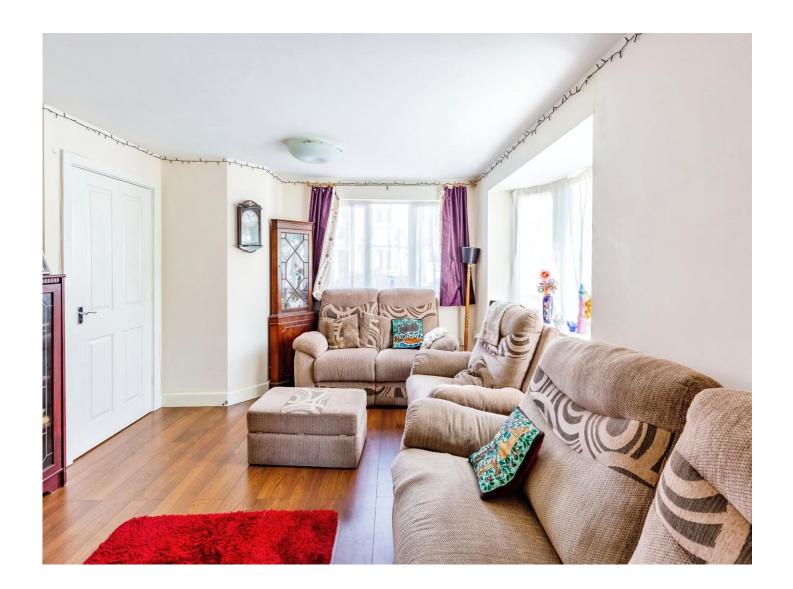

## Lounge

16' 7" x 12' 1" ( 5.05m x 3.68m )

Double glazed windows to front and side elevations.