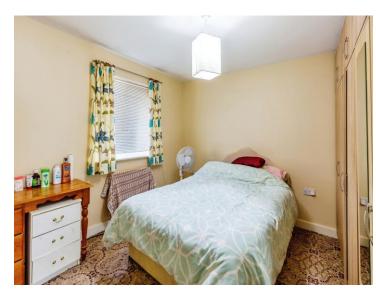

## **Bedroom One**

11' 10" x 10' 9" ( 3.61m x 3.28m )

Double glazed window to front elevation, built in storage cupboard and radiator.

## **Bedroom Two**

11' 6" x 8' 2" ( 3.51m x 2.49m )

Double glazed window to rear elevation and radiator.

## **Bedroom Three**

8' 3" x 6' 10" ( 2.51m x 2.08m )

Double glazed window to rear elevation and radiator.