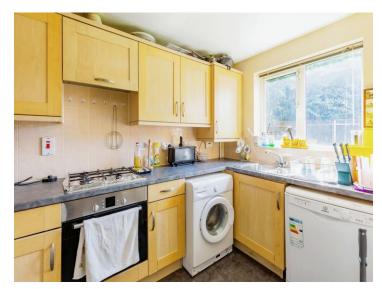

#### Kitchen

11' 4" x 6' 9" ( 3.45m x 2.06m )

Double glazed window to rear elevation. Fitted with a range of wall and base units with work surfaces over and stainless steel sink drainer. Electric oven and gas hob, boiler.