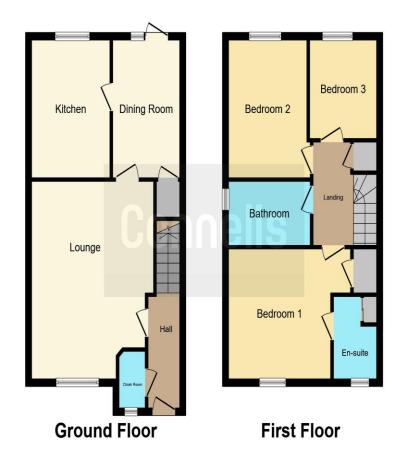

#### **Entrance Hall**

Double glazed door to front elevation, stairs rising to first floor landing, radiator.

## Cloakroom

Double glazed window to front elevation. Low level wc, wash hand basin and radiator.

## Lounge

16' 7" x 12' 1" ( 5.05m x 3.68m )

Double glazed windows to front and side elevations.

# **Dining Room**

11' 2" x 8' 1" ( 3.40m x 2.46m )

Double glazed door to rear elevation, storage cupboard and radiator.

#### Kitchen

11' 4" x 6' 9" ( 3.45m x 2.06m )

Double glazed window to rear elevation. Fitted with a range of wall and base units with work surfaces over and stainless steel sink drainer. Electric oven and gas hob, boiler.

# **First Floor Landing**

Loft hatch and storage cupboard.

## **Bedroom One**

11' 10" x 10' 9" ( 3.61m x 3.28m )

Double glazed window to front elevation, built in storage cupboard and radiator.

### **En-Suite**

Double glazed window to front elevation. Shower, low level wc and wash hand basin. Radiator.

## **Bedroom Two**

11' 6" x 8' 2" ( 3.51m x 2.49m )

Double glazed window to rear elevation and radiator.

## **Bedroom Three**

8' 3" x 6' 10" ( 2.51m x 2.08m )

Double glazed window to rear elevation and radiator.

#### **Bathroom**

Double glazed window to side elevation. Bath with shower over, low level wc and wash hand basin with tiling to water sensitive areas and radiator.

This floor plan is for illustrative purposes only. It is not drawn to scale. Any measurements, floor areas (including any total floor area), openings and orientation are approximate. No details are guaranteed, they cannot be relied upon for any purpose and they do not form part of any agreement. No liability is taken for any error, omission or misstatement. A party must rely upon its own inspection(s). Powered by www.focalagent.com