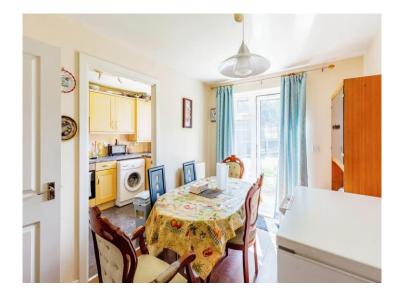

# **Dining Room**

11' 2" x 8' 1" ( 3.40m x 2.46m )

Double glazed door to rear elevation, storage cupboard and radiator.

#### Kitchen

11' 4" x 6' 9" ( 3.45m x 2.06m )

Double glazed window to rear elevation. Fitted with a range of wall and base units with work surfaces over and stainless steel sink drainer. Electric oven and gas hob, boiler.