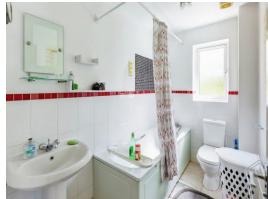

#### **Bathroom**

Double glazed window to side elevation. Bath with shower over, low level wc and wash hand basin with tiling to water sensitive areas and radiator.

This floor plan is for illustrative purposes only. It is not drawn to scale. Any measurements, floor areas (including any total floor area), openings and orientation are approximate. No details are guaranteed, they cannot be relied upon for any purpose and they do not form part of any agreement. No liability is taken for any error, omission or misstatement. A party must rely upon its own inspection(s). Powered by www.focalagent.com