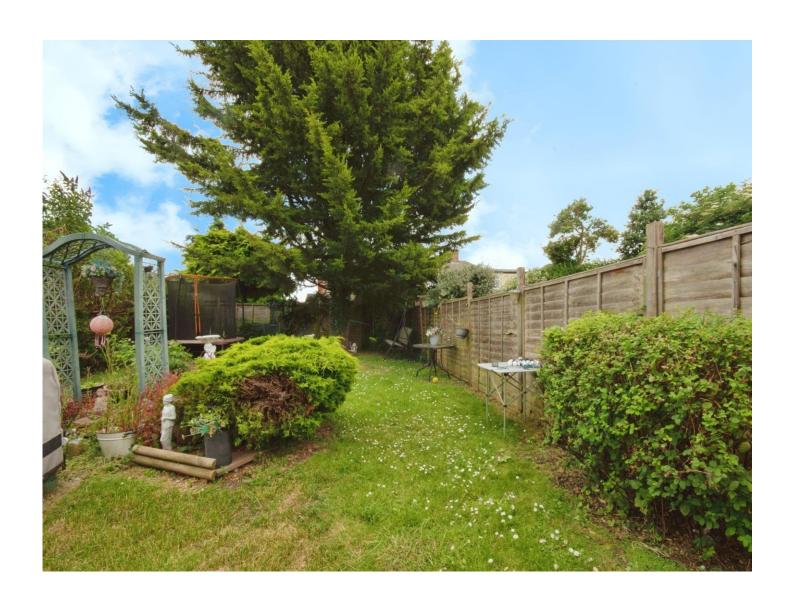

# Conservatory

9' 9" x 9' 1" ( 2.97m x 2.77m )

Double glazed French doors to rear elevation, double glazed windows to rear and side elevations.