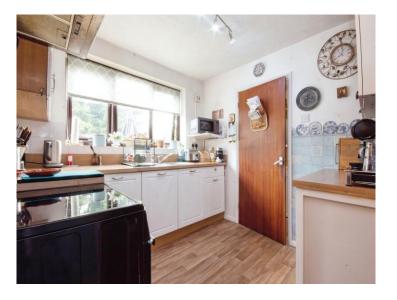

#### Kitchen

8' 9" x 8' 7" ( 2.67m x 2.62m )

Double glazed window to rear elevation. Fitted with a range of wall and base units with work surfaces over, 1.5 bowl stainless steel sink drainer and tiling to water sensitive areas. Space for freestanding cooker with cooker hood over and under stairs storage.