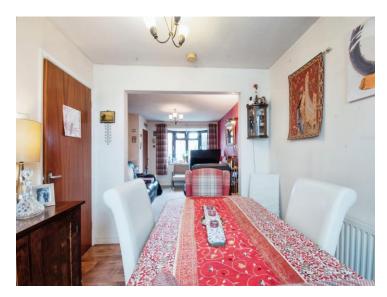

# **Dining Room**

8' 8" x 8' 7" ( 2.64m x 2.62m )

Double glazed patio doors leading into conservatory and radiator.