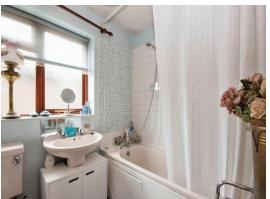

#### **Bathroom**

Double glazed window to side elevation. Bath with shower over, low level wc and wash hand basin with tiling to water sensitive areas and radiator.

This floor plan is for illustrative purposes only. It is not drawn to scale. Any measurements, floor areas (including any total floor area), openings and orientation are approximate. No details are guaranteed, they cannot be relied upon for any purpose and they do not form part of any agreement. No liability is taken for any error, omission or misstatement. A party must rely upon its own inspection(s). Powered by www.focalagent.com