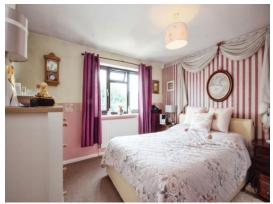

#### **Bedroom One**

14' Max x 11' 10" ( 4.27m Max x 3.61m )

Two double glazed windows to front elevation and radiator.

# **Bedroom Two**

10' 4" x 7' 10" ( 3.15m x 2.39m )

Double glazed window to rear elevation and radiator.

## **Bedroom Three**

10' 3" x 7' 1" ( 3.12m x 2.16m )

Double glazed window to rear elevation and radiator.

## **Bedroom Four**

7' 7" x 6' 9" ( 2.31m x 2.06m )

Double glazed window to rear elevation and radiator.