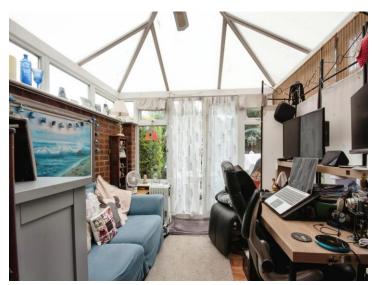

# Conservatory

9' 9" x 9' 1" ( 2.97m x 2.77m )

Double glazed French doors to rear elevation, double glazed windows to rear and side elevations.