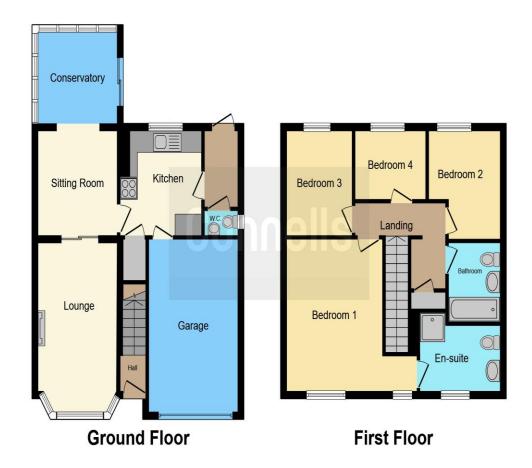

#### **Bathroom**

Double glazed window to side elevation. Bath with shower over, low level wc and wash hand basin with tiling to water sensitive areas and radiator.

This floor plan is for illustrative purposes only. It is not drawn to scale. Any measurements, floor areas (including any total floor area), openings and orientation are approximate. No details are guaranteed, they cannot be relied upon for any purpose and they do not form part of any agreement. No liability is taken for any error, omission or misstatement. A party must rely upon its own inspection(s). Powered by www.focalagent.com