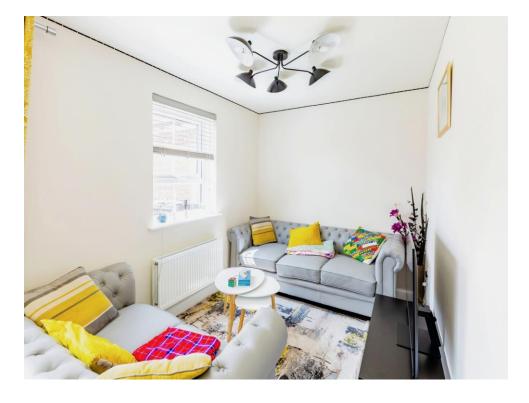

# Study

10' 5" x 9' 3" (3.17m x 2.82m)

Double glazed window to front elevation, built in storage cupboard and radiator.