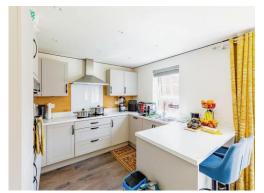

# **Kitchen Diner Family Room**

27' 5" x 11' 4" (8.36m x 3.45m)

Double glazed door and two double glazed windows to rear elevation and radiator. Fitted kitchen with a range of wall and base units with work surfaces over and 1.5 bowl stainless steel sink drainer. Double electric oven and hob with cooker hood over, integrated dishwasher and fridge freezer. Two radiators.