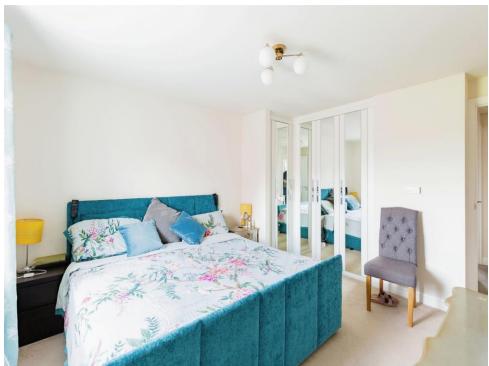

### **Bedroom One**

12' 5" Max x 11' 8" (3.78m Max x 3.56m)

Double glazed window to front elevation, built in cupboards and radiator.