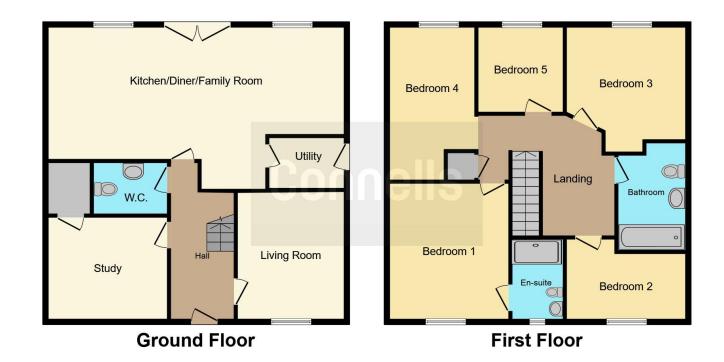

# **Property Description**

\*\*\* This five bedroom detached home is well presented throughout and benefits from kitchen diner with utility room, lounge and separate study as well as cloakroom, bathroom and en-suite. Externally there are front and rear gardens, garage and off street parking! \*\*\*

## **Entrance Hall**

Double glazed door to front elevation, stairs rising to first floor landing, under stairs storage and radiator.

#### Cloakroom

Low level wc. wash hand basin and radiator.

# Study

10' 5" x 9' 3" (3.17m x 2.82m)

Double glazed window to front elevation, built in storage cupboard and radiator.

## Lounge

14' 7" x 10' 11" (4.45m x 3.33m)

Double glazed window to front elevation and radiator.

# **Kitchen Diner Family Room**

27' 5" x 11' 4" (8.36m x 3.45m)

Double glazed door and two double glazed windows to rear elevation and radiator. Fitted kitchen with a range of wall and base units with work surfaces over and 1.5 bowl stainless steel sink drainer. Double electric oven and hob with cooker hood over, integrated dishwasher and fridge freezer. Two radiators.

# **Utility Room**

Door to side elevation, fitted with a selection of wall and base units and radiator.

# **First Floor Landing**

Airing cupboard, loft hatch and radiator.

### **Bedroom One**

12' 5" Max x 11' 8" (3.78m Max x 3.56m)

Double glazed window to front elevation, built in cupboards and radiator.

### **En-Suite**

Double glazed window to front elevation, shower, low level wc and wash hand basin. Radiator.

### **Bedroom Two**

12' 9" x 11' 1" Max (3.89m x 3.38m Max)

Double glazed window to front elevation and radiator.

# **Bedroom Three**

12' 4" x 9' 11" Min (3.76m x 3.02m Min)

Double glazed window to rear elevation and radiator.

## **Bedroom Four**

12' 10" x 8' 11" (3.91m x 2.72m)

Double glazed window to front elevation and radiator.

# **Bedroom Five**

7' 11" x 7' 6" (2.41m x 2.29m)

Double glazed window to rear elevation and radiator.

#### **Bathroom**

Double glazed window to side elevation, Bath, separate shower, low level wc and wash hand basin. Radiator.

Residential Sales & Lettings | Mortgage Services | Conveyancing | Surveyors | Land & New Homes