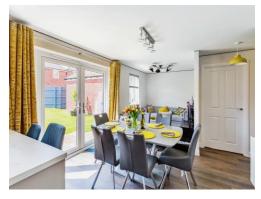

# **Kitchen Diner Family Room**

27' 5" x 11' 4" (8.36m x 3.45m)

Double glazed door and two double glazed windows to rear elevation and radiator. Fitted kitchen with a range of wall and base units with work surfaces over and 1.5 bowl stainless steel sink drainer. Double electric oven and hob with cooker hood over, integrated dishwasher and fridge freezer. Two radiators.