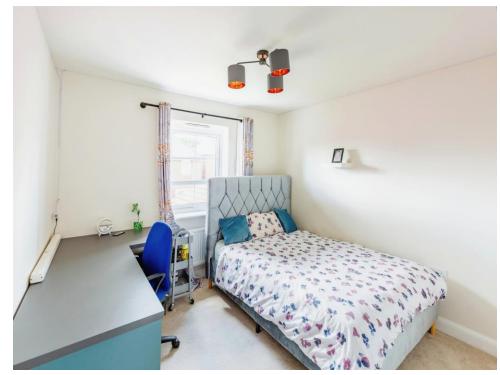

# **Bedroom Five**

7' 11" x 7' 6" (2.41m x 2.29m)

Double glazed window to rear elevation and radiator.