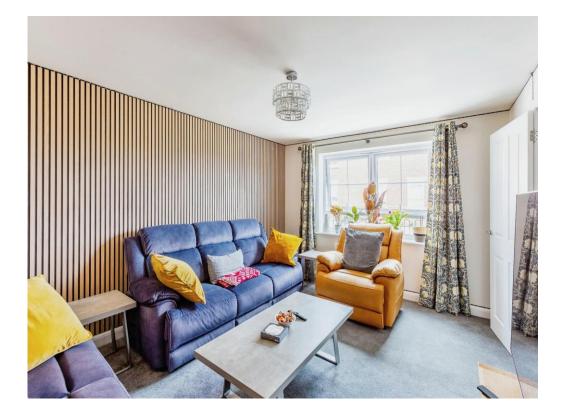

## Lounge

14' 7" x 10' 11" (4.45m x 3.33m)

Double glazed window to front elevation and radiator.