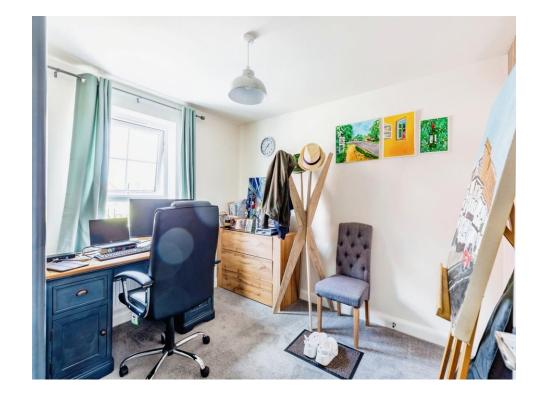

# Study

10' 5" x 9' 3" (3.17m x 2.82m)

Double glazed window to front elevation, built in storage cupboard and radiator.