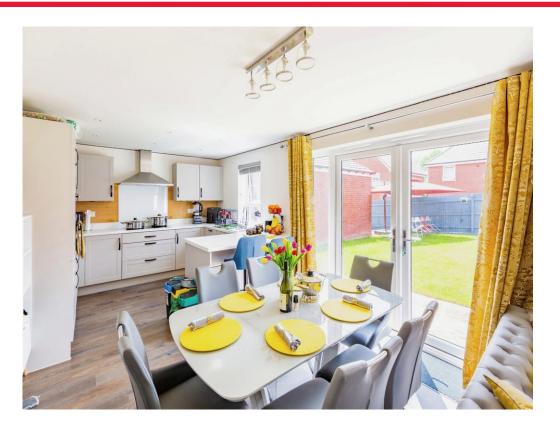

# **Kitchen Diner Family Room**

27' 5" x 11' 4" (8.36m x 3.45m)

Double glazed door and two double glazed windows to rear elevation and radiator. Fitted kitchen with a range of wall and base units with work surfaces over and 1.5 bowl stainless steel sink drainer. Double electric oven and hob with cooker hood over, integrated dishwasher and fridge freezer. Two radiators.