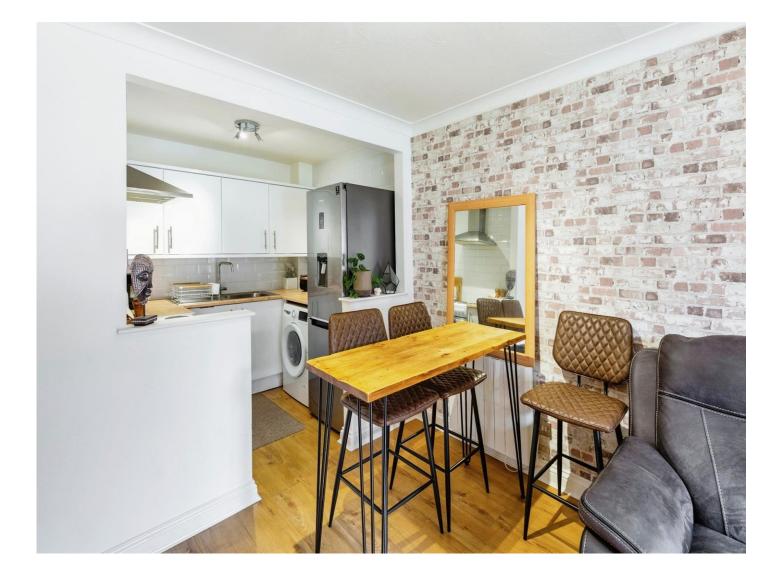

#### **Entrance Hall**

Electric heater and storage cupboard.

Lounge Area 13' 5" x 9' 9" (4.09m x 2.97m)

Double glazed door and electric heater.

#### **Kitchen Area**

7' x 6' 3" (2.13m x 1.91m)

Fitted with a range of wall and base units with work surfaces over with stainless steel sink drainer and tiling to water sensitive areas. Space for fridge freezer, washing machine and free standing cooker with cooker hood over.