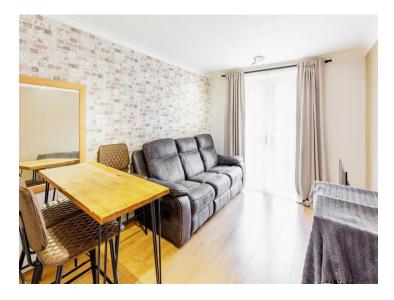

#### **Entrance Hall**

Electric heater and storage cupboard.

Lounge Area 13' 5" x 9' 9" (4.09m x 2.97m)

Double glazed door and electric heater.