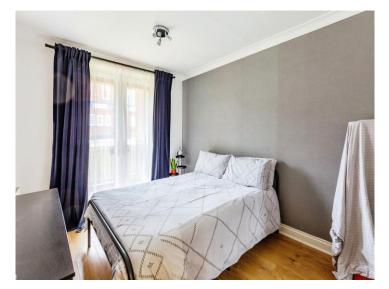

#### **Bedroom**

11' 7" x 8' 11" (3.53m x 2.72m)

Double glazed French doors opening onto balcony, fitted wardrobes and electric heater.