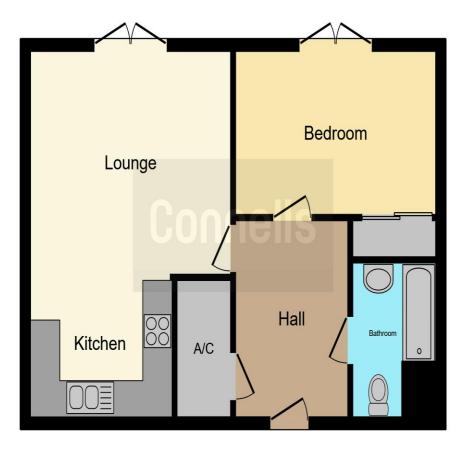

#### **Bathroom**

Bath with shower over, low level wc and wash hand basin with tiling to water sensitive areas. Ladder style radiator.

This floor plan is for illustrative purposes only. It is not drawn to scale. Any measurements, floor areas (including any total floor area), openings and orientation are approximate. No details are guaranteed, they cannot be relied upon for any purpose and they do not form part of any agreement. No liability is taken for any error, omission or misstatement. A party must rely upon its own inspection(s). Powered by www.focalagent.com