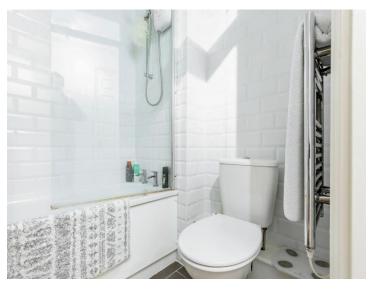

#### **Bathroom**

Bath with shower over, low level wc and wash hand basin with tiling to water sensitive areas. Ladder style radiator.

This floor plan is for illustrative purposes only. It is not drawn to scale. Any measurements, floor areas (including any total floor area), openings and orientation are approximate. No details are guaranteed, they cannot be relied upon for any purpose and they do not form part of any agreement. No liability is taken for any error, omission or misstatement. A party must rely upon its own inspection(s). Powered by www.focalagent.com