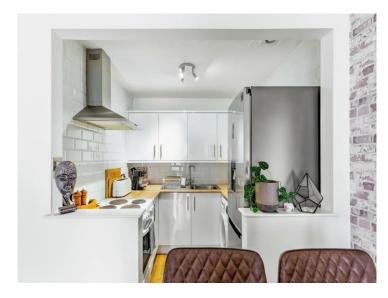

#### **Kitchen Area**

7' x 6' 3" (2.13m x 1.91m)

Fitted with a range of wall and base units with work surfaces over with stainless steel sink drainer and tiling to water sensitive areas. Space for fridge freezer, washing machine and free standing cooker with cooker hood over.